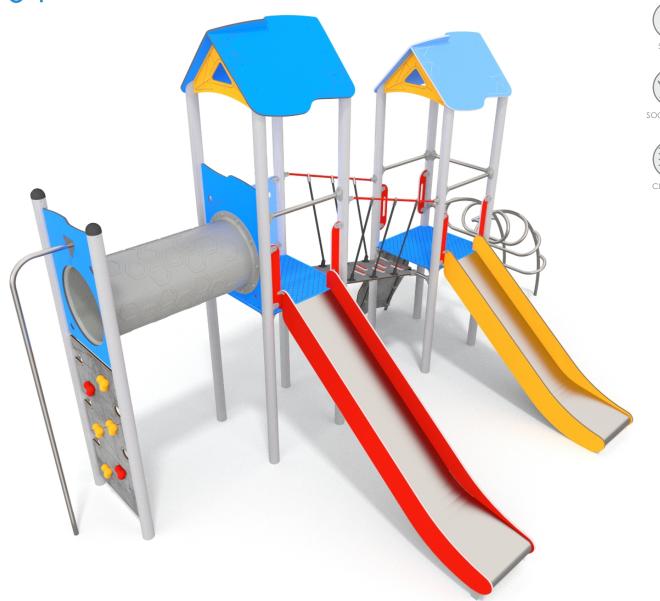

# **ACTIVE**

1104

### INFORMATION ABOUT THE PRODUCT

| Dimensions                                                                                           | 339 x 610 cm |
|------------------------------------------------------------------------------------------------------|--------------|
| Safety zone                                                                                          | 689 x 910 cm |
| Safety zone area                                                                                     | 46 m²        |
| Overall height                                                                                       | 357 cm       |
| Free fall height                                                                                     | 163 cm       |
| Amount of users                                                                                      | 13           |
| Product complies with EN 1176-1:2017-12                                                              | YES          |
| Availability of spare parts                                                                          | YES          |
| Age range                                                                                            | 3-12         |
| According to EN 1176-1:2017-12 norm, the product requires applying a safety surface according to the |              |
| product's free fall height.                                                                          |              |