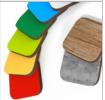

#### MATERIALS:

CONSTRUCTION ELEMENTS MADE OF STAINLESS AISI 304

PLATES OF THE WALLAS MADE OF COLOURFUL TRIPLE LAYERED 15 MM HDPE POLYETHYLENE, IN THE HIGHEST QUALITY

TUBE MADE OF LDPE POLYETHYLENE ROTATIONALLY MOLDED WITH THE INNER DIAMETER OF 53.3 CM AND THE LENGHT OF 125 CM