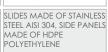

#### MATERIALS:

CONSTRUCTION ELEMENTS MADE OF STAINLESS AISI 304

PLATES OF THE WALLAS MADE OF COLOURFUL TRIPLE LAYERED 15 MM HDPE POLYETHYLENE, IN THE HIGHEST QUALITY

TUBE MADE OF LDPE POLYETHYLENE ROTATIONALLY MOLDED WITH THE INNER DIAMETER OF 53.3 CM AND THE LENGHT OF 125 CM