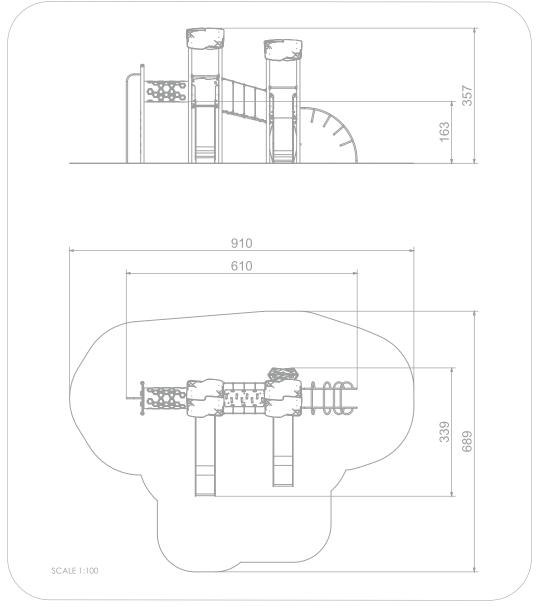

### INFORMATION ABOUT THE PRODUCT

| Dimensions                                                                                           | 339 x 610 cm |
|------------------------------------------------------------------------------------------------------|--------------|
| Safety zone                                                                                          | 689 x 910 cm |
| Safety zone area                                                                                     | 46 m²        |
| Overall height                                                                                       | 357 cm       |
| Free fall height                                                                                     | 163 cm       |
| Amount of users                                                                                      | 13           |
| Product complies with EN 1176-1:2017-12                                                              | YES          |
| Availability of spare parts                                                                          | YES          |
| Age range                                                                                            | 3-12         |
| According to EN 1176-1:2017-12 norm, the product requires applying a safety surface according to the |              |
| product's free fall height.                                                                          |              |