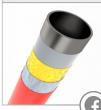

#### MATERIALS:

CONSTRUCTION ELEMENTS MADE OF STAINLESS AISI 304

PLATES OF THE WALLAS MADE OF COLOURFUL TRIPLE LAYERED 15 MM HDPE POLYETHYLENE, IN THE HIGHEST QUALITY

TUBE MADE OF LDPE POLYETHYLENE ROTATIONALLY MOLDED WITH THE INNER DIAMETER OF 53.3 CM AND THE LENGHT OF 125 CM