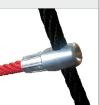

POLYPROPYLENE ROPES PPMULTISPLIT TYPE WITH A STEEL CORE AND A DIAMETER OF 16 MM

POST ENDINGS FINISHED WITH SOFT EPDM RUBBER

PLATES OF THE WALLS AND PLATFORMS MADE OF COLOURFUL 13 MM HPL IN THE HIGHEST QUALITY

CLIMBING ROCKS MADE OF CHIPPINGS AND COLOURFUL POLYESTER

ROPE ENDINGS PRESSED IN A SLEEVE MADE OF DURABLE ALUMINUM ALLOY

SOLID CONSTRUCTION MADE BLACK STEEL S235JR CLEANED IN THE SANDBLASTING PROCESS