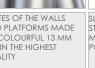

POLYPROPYLENE ROPES PPMULTISPLIT TYPE WITH A STEEL CORE AND A DIAMETER OF 16 MM

POST ENDINGS FINISHED WITH SOFT EPDM RUBBER

PLATES OF THE WALLS AND PLATFORMS MADE OF COLOURFUL 13 MM HPL IN THE HIGHEST QUALITY