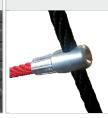

PLATE AND ROPE CONNECTORS MADE OF INJECTION MOLDED POLYAMIDE

CLIMBING ROCKS MADE OF CHIPPINGS AND COLOURFUL POLYESTER RESIN

ROPE ENDINGS PRESSED IN A SLEEVE MADE OF DURABLE ALUMINUM

CONNECTORS MADE
OF INJECTION
MOLDED POLYAMIDE