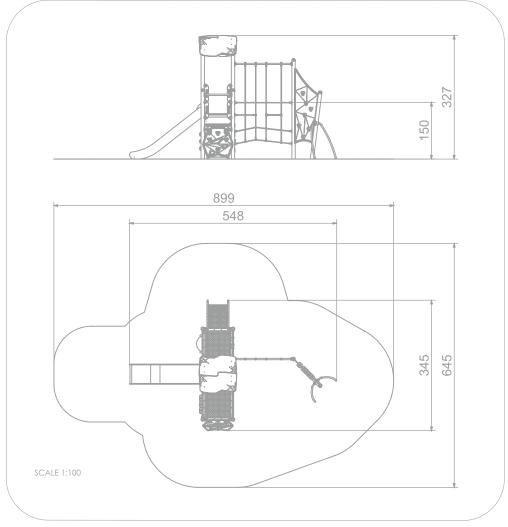

## INFORMATION ABOUT THE PRODUCT

| Dimensions                                                                                           | 345 x 548 cm |
|------------------------------------------------------------------------------------------------------|--------------|
| Safety zone                                                                                          | 645 x 899 cm |
| Safety zone area                                                                                     | 38 m²        |
| Overall height                                                                                       | 327 cm       |
| Free fall height                                                                                     | 150 cm       |
| Amount of users                                                                                      | 17           |
| Product complies with EN 1176-1:2017-12                                                              | TAK          |
| Availability of spare parts                                                                          | TAK          |
| Age range                                                                                            | 3-12         |
| According to EN 1176-1:2017-12 norm, the product requires applying a safety surface according to the |              |
| product's free fall height.                                                                          |              |