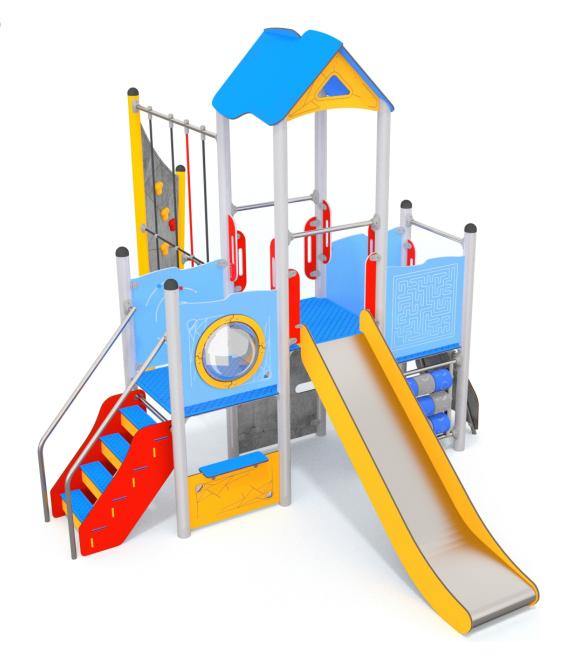

1105

## **ACTIVE**

## MATERIALS:

CONSTRUCTION ELEMENTS MADE OF STAINLESS AISI 304

HEMISPHERIC WINDOW WITH A DIAMETER OF 400 MM, MADE OF HEAT-FORMED POLYCARBONATE 5 MM

THE TIC TAC TOE GAME IS MADE OF POLYETHYLENE RATATIONALLY MOLDED WITH SYMBOLS ON THE FORM

SOLID CONSTRUCTION
MADE BLACK STEEL \$235JR
CLEANED IN THE
SANDBLASTING PROCESS

PLATES OF THE WALLS AND PLATFORMS MADE OF COLOURFUL 13 MM HPL IN THE HIGHEST QUALITY

SLIDES MADE OF STAINLESS STEEL AISI 304, SIDE PANELS MADE OF HDPE POLYETHYLENE

PLATE AND ROPE CONNECTORS MADE OF INJECTION MOLDED POLYAMIDE

CLIMBING ROCKS MADE OF CHIPPINGS AND COLOURFUL POLYESTER RESIN

ROPE ENDINGS PRESSED IN A SLEEVE MADE OF DURABLE ALUMINUM

CONNECTORS MADE
OF INJECTION
MOLDED POLYAMIDE

SOLID AND ESTHETIC ROPE CONNECTORS MADE POST ENDINGS FINISHED WITH SOFT EPDM RUBBER