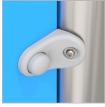

PLATE AND ROPE CONNECTORS MADE OF INJECTION MOLDED POLYAMIDE

CLIMBING ROCKS MADE OF CHIPPINGS AND COLOURFUL POLYESTER RESIN

ROPE ENDINGS PRESSED IN A SLEEVE MADE OF DURABLE ALUMINUM

CONNECTORS MADE
OF INJECTION
MOLDED POLYAMIDE