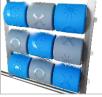

SOLID CONSTRUCTION
MADE BLACK STEEL \$235JR
CLEANED IN THE
SANDBLASTING PROCESS

PLATES OF THE WALLS AND PLATFORMS MADE OF COLOURFUL 13 MM HPL IN THE HIGHEST QUALITY

SLIDES MADE OF STAINLESS STEEL AISI 304, SIDE PANELS MADE OF HDPE POLYETHYLENE