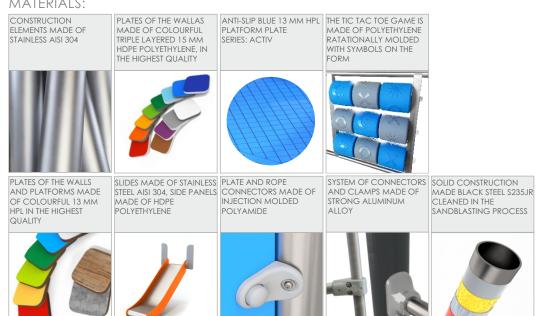

## INFORMATION ABOUT THE PRODUCT

| Dimensions                                                                                           | 233 x 391 cm |
|------------------------------------------------------------------------------------------------------|--------------|
| Safety zone                                                                                          | 583 x 691 cm |
| Safety zone area                                                                                     | 30 m²        |
| Overall height                                                                                       | 297 cm       |
| Free fall height                                                                                     | 90 cm        |
| Amount of users                                                                                      | 13           |
| Product complies with EN 1176-1:2017-12                                                              | YES          |
| Availability of spare parts                                                                          | YES          |
| Age range                                                                                            | 3-12         |
| According to EN 1176-1:2017-12 norm, the product requires applying a safety surface according to the |              |
| product's free fall height.                                                                          |              |