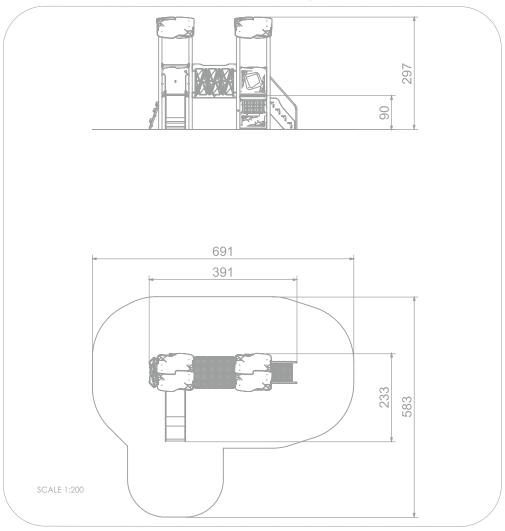

## INFORMATION ABOUT THE PRODUCT

| Dimensions                                                                                           | 233 x 391 cm |
|------------------------------------------------------------------------------------------------------|--------------|
| Safety zone                                                                                          | 583 x 691 cm |
| Safety zone area                                                                                     | 30 m²        |
| Overall height                                                                                       | 297 cm       |
| Free fall height                                                                                     | 90 cm        |
| Amount of users                                                                                      | 13           |
| Product complies with EN 1176-1:2017-12                                                              | YES          |
| Availability of spare parts                                                                          | YES          |
| Age range                                                                                            | 3-12         |
| According to EN 1176-1:2017-12 norm, the product requires applying a safety surface according to the |              |
| product's free fall height.                                                                          |              |