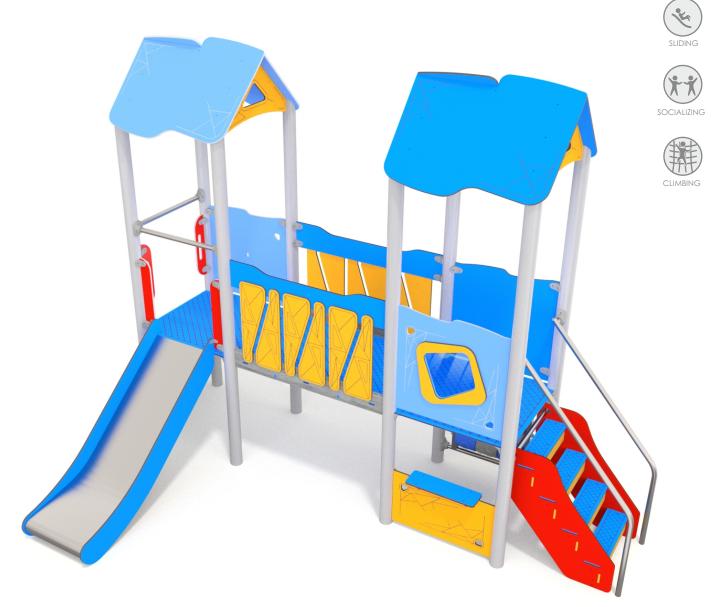

## INFORMATION ABOUT THE PRODUCT

| Dimensions                                                                                           | 233 x 391 cm |
|------------------------------------------------------------------------------------------------------|--------------|
| Safety zone                                                                                          | 583 x 691 cm |
| Safety zone area                                                                                     | 30 m²        |
| Overall height                                                                                       | 297 cm       |
| Free fall height                                                                                     | 90 cm        |
| Amount of users                                                                                      | 13           |
| Product complies with EN 1176-1:2017-12                                                              | YES          |
| Availability of spare parts                                                                          | YES          |
| Age range                                                                                            | 3-12         |
| According to EN 1176-1:2017-12 norm, the product requires applying a safety surface according to the |              |
| product's free fall height.                                                                          |              |