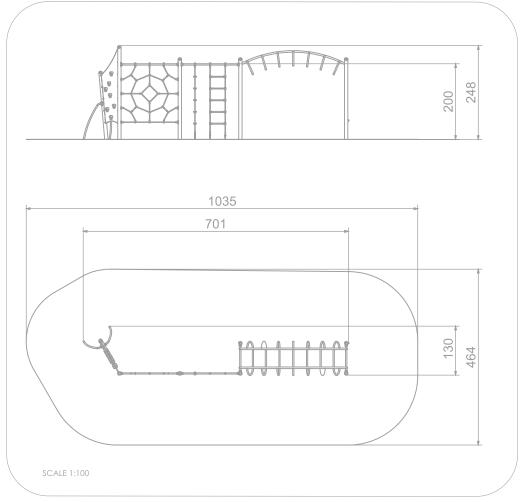

## INFORMATION ABOUT THE PRODUCT

| Dimensions                                                                                           | 130 x 701 cm  |
|------------------------------------------------------------------------------------------------------|---------------|
| Safety zone                                                                                          | 464 x 1035 cm |
| Safety zone area                                                                                     | 44 m²         |
| Overall height                                                                                       | 248 cm        |
| Free fall height                                                                                     | 200 cm        |
| Amount of users                                                                                      | 11            |
| Product complies with EN 1176-1:2017-12                                                              | YES           |
| Availability of spare parts                                                                          | YES           |
| Age range                                                                                            | 3-12          |
| According to EN 1176-1:2017-12 norm, the product requires applying a safety surface according to the |               |
| product's free fall height.                                                                          |               |