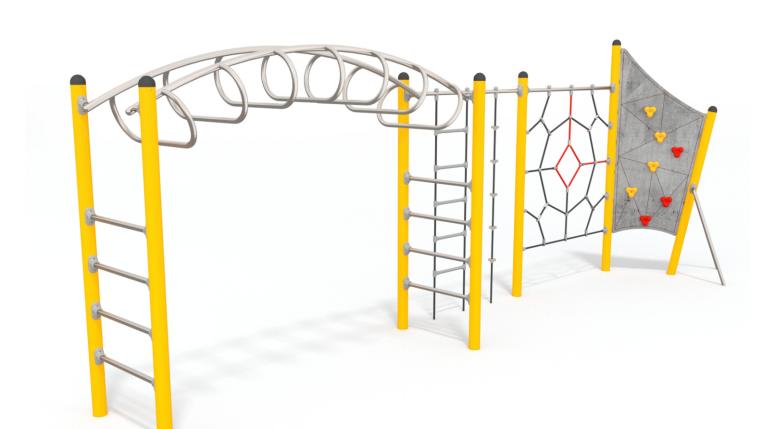

## INFORMATION ABOUT THE PRODUCT

| Dimensions                                                                                           | 130 x 701 cm  |
|------------------------------------------------------------------------------------------------------|---------------|
| Safety zone                                                                                          | 464 x 1035 cm |
| Safety zone area                                                                                     | 44 m²         |
| Overall height                                                                                       | 248 cm        |
| Free fall height                                                                                     | 200 cm        |
| Amount of users                                                                                      | 11            |
| Product complies with EN 1176-1:2017-12                                                              | YES           |
| Availability of spare parts                                                                          | YES           |
| Age range                                                                                            | 3-12          |
| According to EN 1176-1:2017-12 norm, the product requires applying a safety surface according to the |               |
| product's free fall height.                                                                          |               |