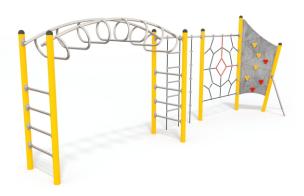

## INFORMATION ABOUT THE PRODUCT

| Dimensions                                                                                           | 130 x 701 cm  |
|------------------------------------------------------------------------------------------------------|---------------|
| Safety zone                                                                                          | 464 x 1035 cm |
| Safety zone area                                                                                     | 44 m²         |
| Overall height                                                                                       | 248 cm        |
| Free fall height                                                                                     | 200 cm        |
| Amount of users                                                                                      | 11            |
| Product complies with EN 1176-1:2017-12                                                              | YES           |
| Availability of spare parts                                                                          | YES           |
| Age range                                                                                            | 3-12          |
| According to EN 1176-1:2017-12 norm, the product requires applying a safety surface according to the |               |
| product's free fall height.                                                                          |               |