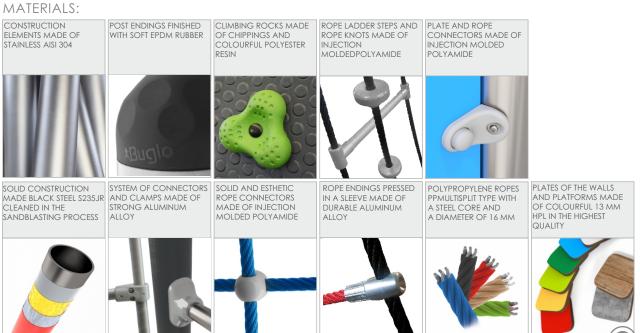

## INFORMATION ABOUT THE PRODUCT

| Dimensions                                                                                           | 130 x 701 cm  |
|------------------------------------------------------------------------------------------------------|---------------|
| Safety zone                                                                                          | 464 x 1035 cm |
| Safety zone area                                                                                     | 44 m²         |
| Overall height                                                                                       | 248 cm        |
| Free fall height                                                                                     | 200 cm        |
| Amount of users                                                                                      | 11            |
| Product complies with EN 1176-1:2017-12                                                              | YES           |
| Availability of spare parts                                                                          | YES           |
| Age range                                                                                            | 3-12          |
| According to EN 1176-1:2017-12 norm, the product requires applying a safety surface according to the |               |
| product's free fall height.                                                                          |               |