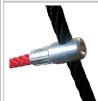

ROPE ENDINGS PRESSED IN A SLEEVE MADE OF DURABLE ALUMINUM ALLOY

POLYPROPYLENE ROPES PPMULTISPLIT TYPE WITH A STEEL CORE AND A DIAMETER OF 16 MM

MADE OF POLYETHYLENE RATATIONALLY MOLDED WITH SYMBOLS ON THE FORM