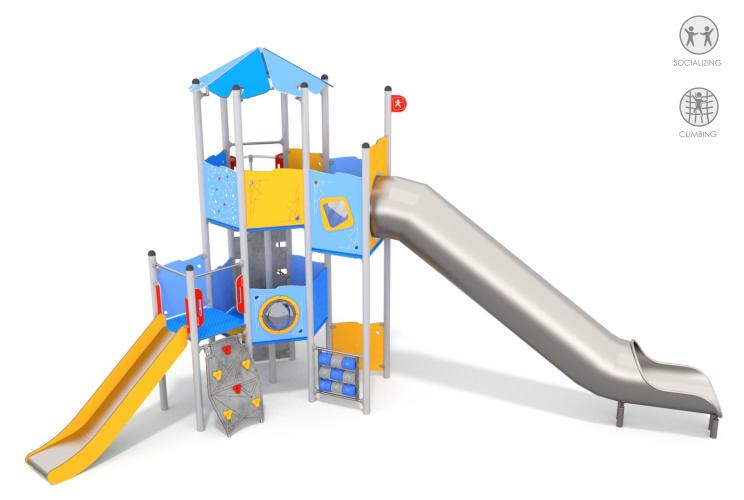

## INFORMATION ABOUT THE PRODUCT

| Dimensions                                                                                                                       | 430 x 777 cm  |
|----------------------------------------------------------------------------------------------------------------------------------|---------------|
| Safety zone                                                                                                                      | 866 x 1127 cm |
| Safety zone area                                                                                                                 | 57 m²         |
| Overall height                                                                                                                   | 451 cm        |
| Free fall height                                                                                                                 | 294 cm        |
| Amount of users                                                                                                                  | 21            |
| Product complies with EN 1176-1:2017-12                                                                                          | YES           |
| Availability of spare parts                                                                                                      | YES           |
| Age range                                                                                                                        | 3-12          |
| According to EN 1176-1:2017-12 norm, the product requires applying a safety surface according to the product's free fall height. |               |

## MATERIALS:

CONSTRUCTION ELEMENTS MADE OF STAINLESS AISI 304

TUBE SLIDE MADE OF STAINLESS STEEL AISI 304

CLIMBING ROCKS MADE OF CHIPPINGS AND COLOURFUL POLYESTER RESIN

ANTI-SLIP BLUE 13 MM HPL PLATFORM PLATE SERIES: ACTIV

PLATES OF THE WALLAS MADE OF COLOURFUL TRIPLE LAYERED 15 MM HDPE POLYETHYLENE, IN THE HIGHEST QUALITY

HEMISPHERIC WINDOW WITH A DIAMETER OF 400 MM, MADE OF HEAT-FORMED POLYCARBONATE 5 MM

SOLID CONSTRUCTION MADE BLACK STEEL \$235JR CLEANED IN THE SANDBLASTING PROCESS

PLATES OF THE WALLS AND PLATFORMS MADE OF COLOURFUL 13 MM HPL IN THE HIGHEST QUALITY

POLYETHYLENE

SLIDES MADE OF STAINLESS STEEL AISI 304, SIDE PANELS MADE OF HDPE

SOLID AND ESTHETIC ROPE CONNECTORS MADE OF INJECTION MOLDED POLYAMIDE