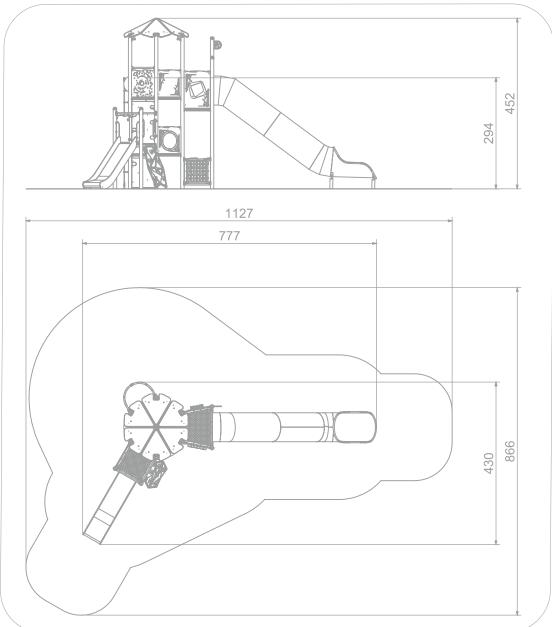

## INFORMATION ABOUT THE PRODUCT

| Dimensions                                                                                                                       | 430 x 777 cm  |
|----------------------------------------------------------------------------------------------------------------------------------|---------------|
| Safety zone                                                                                                                      | 866 x 1127 cm |
| Safety zone area                                                                                                                 | 57 m²         |
| Overall height                                                                                                                   | 451 cm        |
| Free fall height                                                                                                                 | 294 cm        |
| Amount of users                                                                                                                  | 21            |
| Product complies with EN 1176-1:2017-12                                                                                          | YES           |
| Availability of spare parts                                                                                                      | YES           |
| Age range                                                                                                                        | 3-12          |
| According to EN 1176-1:2017-12 norm, the product requires applying a safety surface according to the product's free fall height. |               |