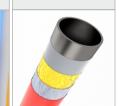

SLIDES MADE OF STAINLESS STEEL AISI 304, SIDE PANELS MADE OF HDPE POLYETHYLENE

ANTI-SLIP BLUE 13 MM HPL PLATFORM PLATE

SOLID AND ESTHETIC ROPE CONNECTORS MADE OF INJECTION MOLDED POLYAMIDE

PLATE AND ROPE CONNECTORS MADE OF INJECTION MOLDED

POLYAMIDE

ROPE ENDINGS PRESSED IN A SLEEVE MADE OF DURABLE ALUMINUM ALLOY

THE SEATS ARE MADE WITH AN ALUMINUM WITH A DIAMETER OF CONSTRUCTION COVERED WITH A SOFT EPDM RUBBER FORMED WITH A SOFT EPDM RUBBER POLYCARBONATE 5 MM