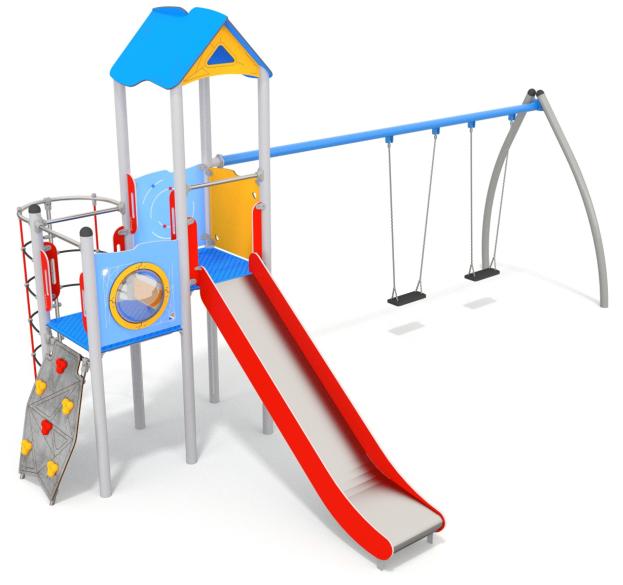

1127

## **ACTIVE**





SOCIALIZINO



CLIMBIN



NTEGRATION



## INFORMATION ABOUT THE PRODUCT

| Dimensions                                                                                                                       | 392 x 694 cm      |
|----------------------------------------------------------------------------------------------------------------------------------|-------------------|
| Safety zone                                                                                                                      | 874 x 812 cm      |
| Safety zone area                                                                                                                 | 50 m <sup>2</sup> |
| Overall height                                                                                                                   | 357 cm            |