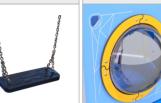

POLYAMIDE

ROPE ENDINGS PRESSED IN A SLEEVE MADE OF DURABLE ALUMINUM ALLOY

THE SEATS ARE MADE WITH AN ALUMINUM WITH A DIAMETER OF CONSTRUCTION COVERED WITH A SOFT EPDM RUBBER FORMED WITH A SOFT EPDM RUBBER POLYCARBONATE 5 MM

SWINGS SLINGS, WITH DOUBLE BEARINGS, MADE OF STAINLESS STEEL POLYPROPYLENE ROPES

SOLID CONSTRUCTION MADE BLACK STEEL S235JR CLEANED IN THE

SANDBLASTING PROCESS

POST ENDINGS FINISHED WITH SOFT EPDM RUBBER