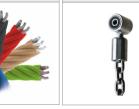

SWINGS SLINGS, WITH DOUBLE BEARINGS, MADE OF STAINLESS STEEL POLYPROPYLENE ROPES

SOLID CONSTRUCTION MADE BLACK STEEL S235JR CLEANED IN THE

SANDBLASTING PROCESS

POST ENDINGS FINISHED WITH SOFT EPDM RUBBER