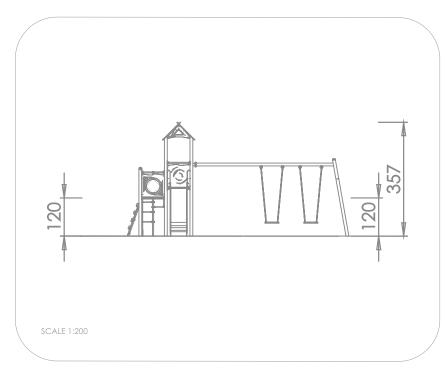

## INFORMATION ABOUT THE PRODUCT

| Dimensions                                                                                                                       | 392 x 694 cm      |
|----------------------------------------------------------------------------------------------------------------------------------|-------------------|
| Safety zone                                                                                                                      | 874 x 812 cm      |
| Safety zone area                                                                                                                 | 50 m <sup>2</sup> |
| Overall height                                                                                                                   | 357 cm            |
| Free fall height                                                                                                                 | 204 cm            |
| Amount of users                                                                                                                  | 10                |
| Product complies with EN 1176-1:2017-12                                                                                          | YES               |
| Availability of spare parts                                                                                                      | YES               |
| Age range                                                                                                                        | 3-12              |
| According to EN 1176-1:2017-12 norm, the product requires applying a safety surface according to the product's free fall height. |                   |