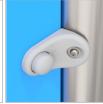

SWINGS SLINGS, WITH DOUBLE BEARINGS, MADE OF STAINLESS STEEL POLYPROPYLENE ROPES

SOLID CONSTRUCTION MADE BLACK STEEL S235JR CLEANED IN THE

SANDBLASTING PROCESS

POST ENDINGS FINISHED WITH SOFT EPDM RUBBER