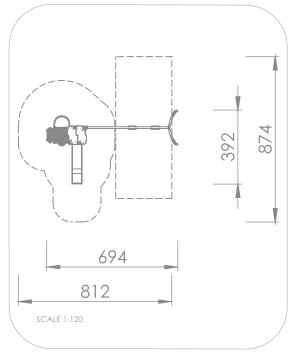

## INFORMATION ABOUT THE PRODUCT

| Dimensions                                                                                                                       | 392 x 694 cm      |
|----------------------------------------------------------------------------------------------------------------------------------|-------------------|
| Safety zone                                                                                                                      | 874 x 812 cm      |
| Safety zone area                                                                                                                 | 50 m <sup>2</sup> |
| Overall height                                                                                                                   | 357 cm            |
| Free fall height                                                                                                                 | 204 cm            |
| Amount of users                                                                                                                  | 10                |
| Product complies with EN 1176-1:2017-12                                                                                          | YES               |
| Availability of spare parts                                                                                                      | YES               |
| Age range                                                                                                                        | 3-12              |
| According to EN 1176-1:2017-12 norm, the product requires applying a safety surface according to the product's free fall height. |                   |