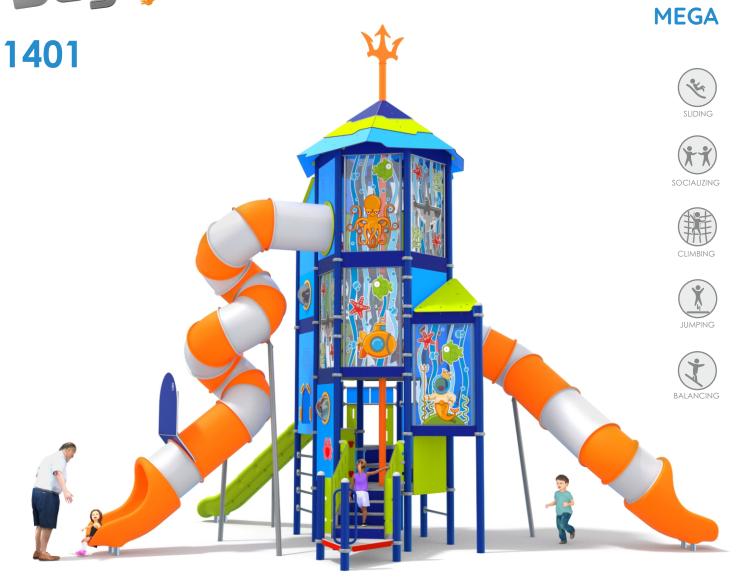

## **INFORMATION ABOUT THE PRODUCT**

| Dimensions                                                                                                                       | 943 x 773 cm        |
|----------------------------------------------------------------------------------------------------------------------------------|---------------------|
| Safety zone                                                                                                                      | 1287 x 1174 cm      |
| Safety zone area                                                                                                                 | 78,6 m <sup>2</sup> |
| Overall height                                                                                                                   | 862 cm              |
| Free fall height                                                                                                                 | 189 cm              |
| Amount of users                                                                                                                  | 42                  |
| Product complies with EN 1176-1:2017-12                                                                                          | YES                 |
| Availability of spare parts                                                                                                      | YES                 |
| Age range                                                                                                                        | 3-12                |
| According to EN 1176-1:2017-12 norm, the product requires applying a safety surface according to the product's free fall height. |                     |