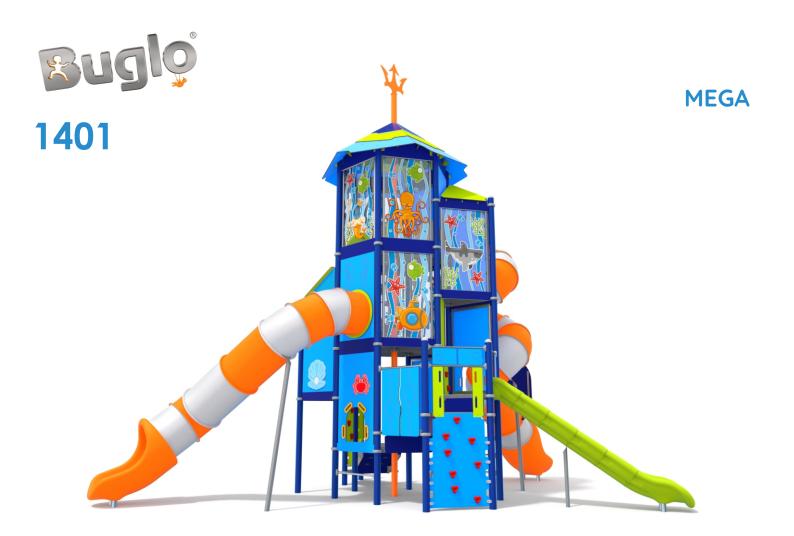

## **INFORMATION ABOUT THE PRODUCT**

| Dimensions                                                                                                                       | 943 x 773 cm        |
|----------------------------------------------------------------------------------------------------------------------------------|---------------------|
| Safety zone                                                                                                                      | 1287 x 1174 cm      |
| Safety zone area                                                                                                                 | 78,6 m <sup>2</sup> |
| Overall height                                                                                                                   | 862 cm              |
| Free fall height                                                                                                                 | 189 cm              |
| Amount of users                                                                                                                  | 42                  |
| Product complies with EN 1176-1:2017-12                                                                                          | YES                 |
| Availability of spare parts                                                                                                      | YES                 |
| Age range                                                                                                                        | 3-12                |
| According to EN 1176-1:2017-12 norm, the product requires applying a safety surface according to the product's free fall height. |                     |