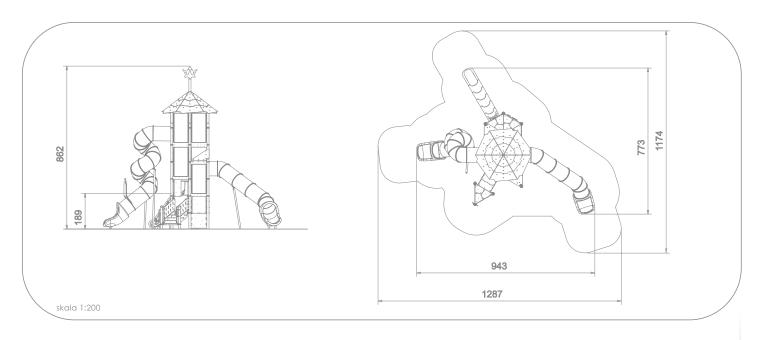

## **INFORMATION ABOUT THE PRODUCT**

| Dimensions                                                                                                                       | 943 x 773 cm        |
|----------------------------------------------------------------------------------------------------------------------------------|---------------------|
| Safety zone                                                                                                                      | 1287 x 1174 cm      |
| Safety zone area                                                                                                                 | 78,6 m <sup>2</sup> |
| Overall height                                                                                                                   | 862 cm              |
| Free fall height                                                                                                                 | 189 cm              |
| Amount of users                                                                                                                  | 42                  |
| Product complies with EN 1176-1:2017-12                                                                                          | YES                 |
| Availability of spare parts                                                                                                      | YES                 |
| Age range                                                                                                                        | 3-12                |
| According to EN 1176-1:2017-12 norm, the product requires applying a safety surface according to the product's free fall height. |                     |