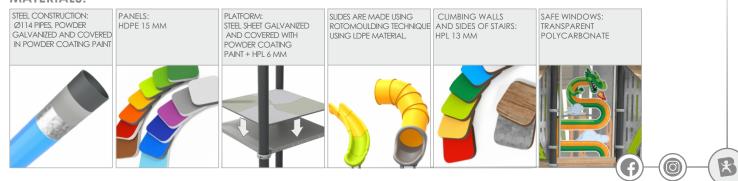

Amount of users                                                                                                                  | 42                  |
| Product complies with EN 1176-1:2017-12                                                                                          | YES                 |
| Availability of spare parts                                                                                                      | YES                 |
| Age range                                                                                                                        | 3-12                |
| According to EN 1176-1:2017-12 norm, the product requires applying a safety surface according to the product's free fall height. |                     |







## **MATERIALS**: