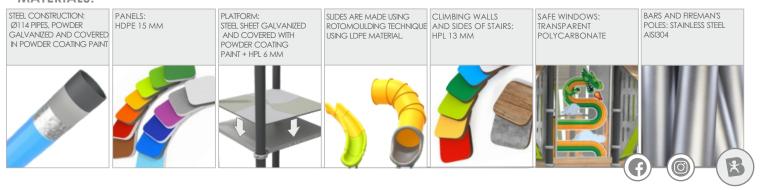

| 189 cm         |
| Amount of users                                                                                                                  | 76             |
| Product complies with EN 1176-1:2017-12                                                                                          | YES            |
| Availability of spare parts                                                                                                      | YES            |
| Age range                                                                                                                        | 3-12           |
| According to EN 1176-1:2017-12 norm, the product requires applying a safety surface according to the product's free fall height. |                |





## **MATERIALS**: