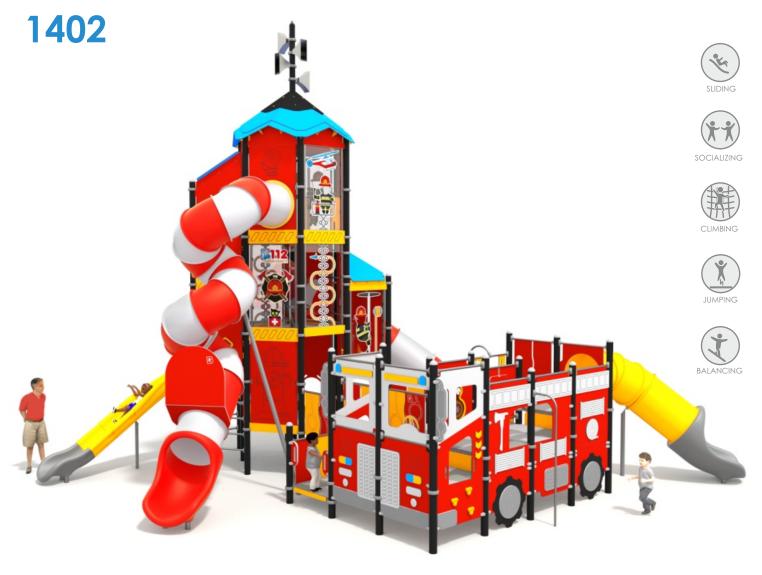

## **MEGA**

## **INFORMATION ABOUT THE PRODUCT**

| Dimensions                                                                                                                       | 989 x 902 cm   |
|----------------------------------------------------------------------------------------------------------------------------------|----------------|
| Safety zone                                                                                                                      | 1376 x 1245 cm |
| Safety zone area                                                                                                                 | 117,6 m²       |
| Overall height                                                                                                                   | 862 cm         |
| Free fall height                                                                                                                 | 189 cm         |
| Amount of users                                                                                                                  | 76             |
| Product complies with EN 1176-1:2017-12                                                                                          | YES            |
| Availability of spare parts                                                                                                      | YES            |
| Age range                                                                                                                        | 3-12           |
| According to EN 1176-1:2017-12 norm, the product requires applying a safety surface according to the product's free fall height. |                |