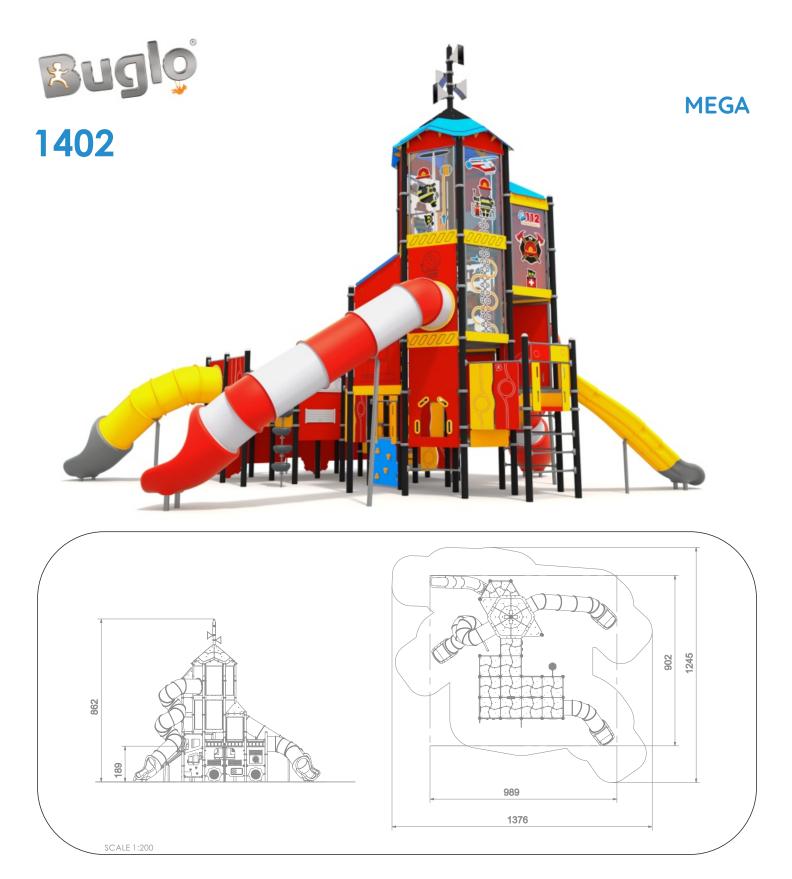

## **MEGA**

## **INFORMATION ABOUT THE PRODUCT**

| Dimensions                                                                                                                       | 989 x 902 cm   |
|----------------------------------------------------------------------------------------------------------------------------------|----------------|
| Safety zone                                                                                                                      | 1376 x 1245 cm |
| Safety zone area                                                                                                                 | 117,6 m²       |
| Overall height                                                                                                                   | 862 cm         |
| Free fall height                                                                                                                 | 189 cm         |
| Amount of users                                                                                                                  | 76             |
| Product complies with EN 1176-1:2017-12                                                                                          | YES            |
| Availability of spare parts                                                                                                      | YES            |
| Age range                                                                                                                        | 3-12           |
| According to EN 1176-1:2017-12 norm, the product requires applying a safety surface according to the product's free fall height. |                |