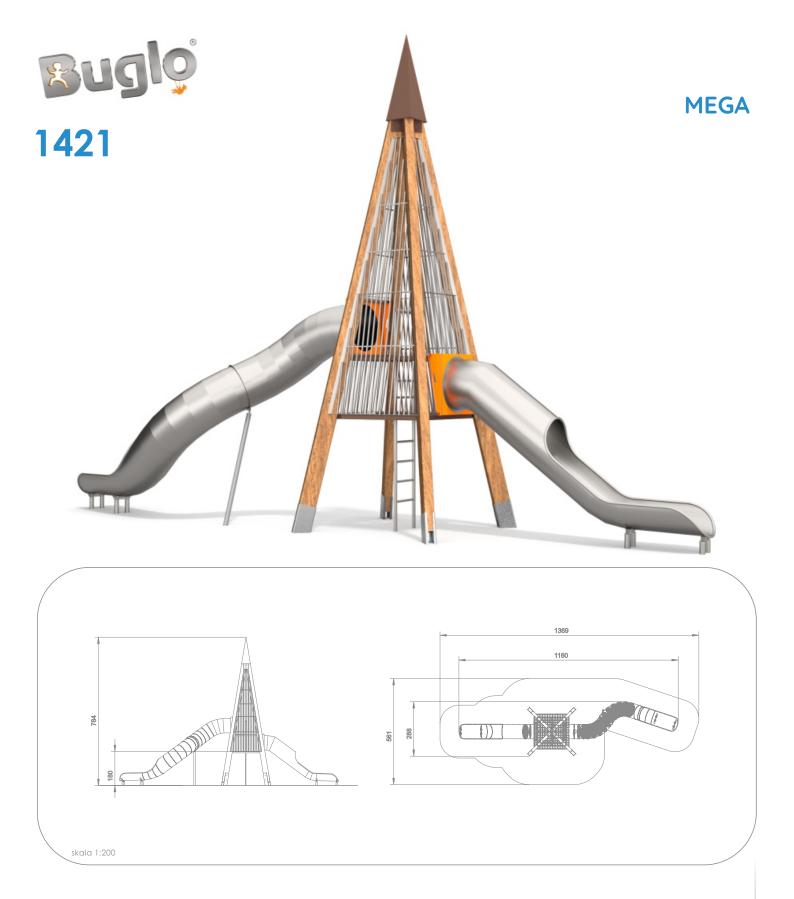

# INFORMATION ABOUT THE PRODUCT

| Dimensions                                                                                                                       | 1160 x 288 cm        |
|----------------------------------------------------------------------------------------------------------------------------------|----------------------|
| Safety zone                                                                                                                      | 1369 x 561 cm        |
| Safety zone area                                                                                                                 | 52,53 m <sup>2</sup> |
| Overall height                                                                                                                   | 784 CM               |
| Free fall height                                                                                                                 | 180 cm               |
| Amount of users                                                                                                                  | 13                   |
| Product complies with EN 1176-1:2017-12                                                                                          | YES                  |
| Availability of spare parts                                                                                                      | YES                  |
| Age range                                                                                                                        | 3-12                 |
| According to EN 1176-1:2017-12 norm, the product requires applying a safety surface according to the product's free fall height. |                      |