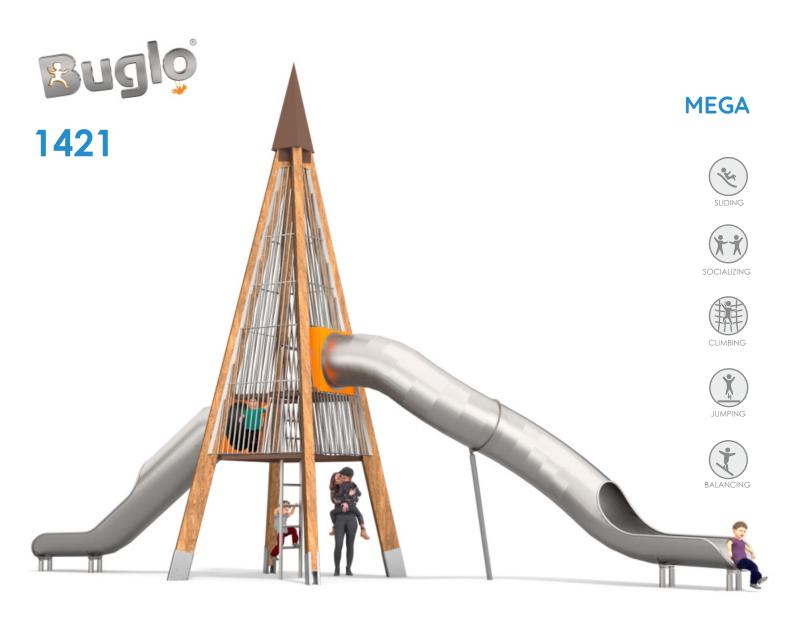

# INFORMATION ABOUT THE PRODUCT

| Dimensions                                                                                                                       | 1160 x 288 cm        |
|----------------------------------------------------------------------------------------------------------------------------------|----------------------|
| Safety zone                                                                                                                      | 1369 x 561 cm        |
| Safety zone area                                                                                                                 | 52,53 m <sup>2</sup> |
| Overall height                                                                                                                   | 784 CM               |
| Free fall height                                                                                                                 | 180 cm               |
| Amount of users                                                                                                                  | 13                   |
| Product complies with EN 1176-1:2017-12                                                                                          | YES                  |
| Availability of spare parts                                                                                                      | YES                  |
| Age range                                                                                                                        | 3-12                 |
| According to EN 1176-1:2017-12 norm, the product requires applying a safety surface according to the product's free fall height. |                      |