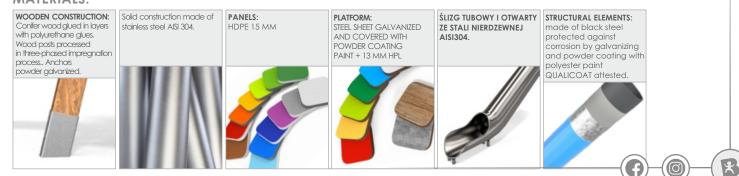

|
| Amount of users                                                                                                                     | 42             |
| Product complies with EN 1176-1:2017-12                                                                                             | YES            |
| Availability of spare parts                                                                                                         | YES            |
| Age range                                                                                                                           | 3-12           |
| According to EN 1176-1:2017-12 norm, the product requires applying a safety surface according to the<br>product's free fall height. |                |







## **MATERIALS:**