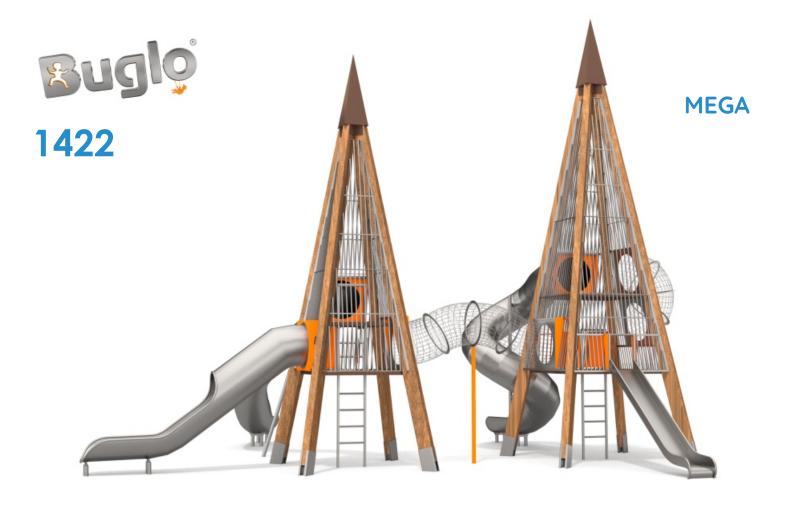

## **INFORMATION ABOUT THE PRODUCT**

| Dimensions                                                                                                                          | 1179 x 1056 cm |
|-------------------------------------------------------------------------------------------------------------------------------------|----------------|
| Safety zone                                                                                                                         | 1429 x 1365 cm |
| Safety zone area                                                                                                                    | 101,55 m²      |
| Overall height                                                                                                                      | 900 cm         |
| Free fall height                                                                                                                    | 189 cm         |
| Amount of users                                                                                                                     | 42             |
| Product complies with EN 1176-1:2017-12                                                                                             | YES            |
| Availability of spare parts                                                                                                         | YES            |
| Age range                                                                                                                           | 3-12           |
| According to EN 1176-1:2017-12 norm, the product requires applying a safety surface according to the<br>product's free fall height. |                |