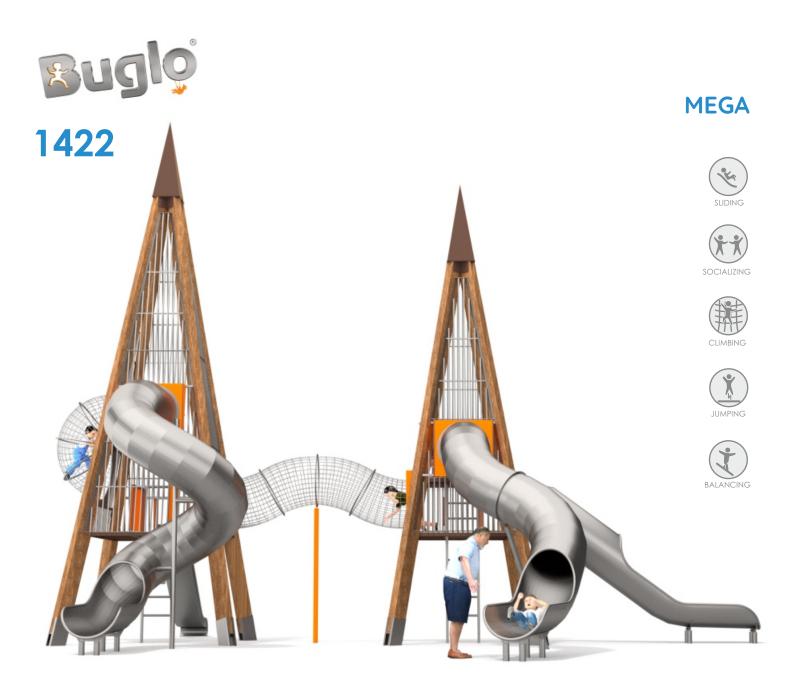

## **INFORMATION ABOUT THE PRODUCT**

| Dimensions                                                                                                                          | 1179 x 1056 cm |
|-------------------------------------------------------------------------------------------------------------------------------------|----------------|
| Safety zone                                                                                                                         | 1429 x 1365 cm |
| Safety zone area                                                                                                                    | 101,55 m²      |
| Overall height                                                                                                                      | 900 cm         |
| Free fall height                                                                                                                    | 189 cm         |
| Amount of users                                                                                                                     | 42             |
| Product complies with EN 1176-1:2017-12                                                                                             | YES            |
| Availability of spare parts                                                                                                         | YES            |
| Age range                                                                                                                           | 3-12           |
| According to EN 1176-1:2017-12 norm, the product requires applying a safety surface according to the<br>product's free fall height. |                |