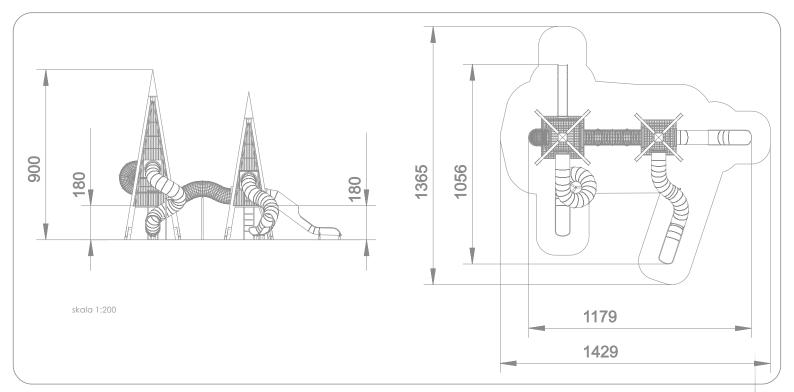

## **INFORMATION ABOUT THE PRODUCT**

| Dimensions                                                                                                                          | 1179 x 1056 cm |
|-------------------------------------------------------------------------------------------------------------------------------------|----------------|
| Safety zone                                                                                                                         | 1429 x 1365 cm |
| Safety zone area                                                                                                                    | 101,55 m²      |
| Overall height                                                                                                                      | 900 cm         |
| Free fall height                                                                                                                    | 189 cm         |
| Amount of users                                                                                                                     | 42             |
| Product complies with EN 1176-1:2017-12                                                                                             | YES            |
| Availability of spare parts                                                                                                         | YES            |
| Age range                                                                                                                           | 3-12           |
| According to EN 1176-1:2017-12 norm, the product requires applying a safety surface according to the<br>product's free fall height. |                |