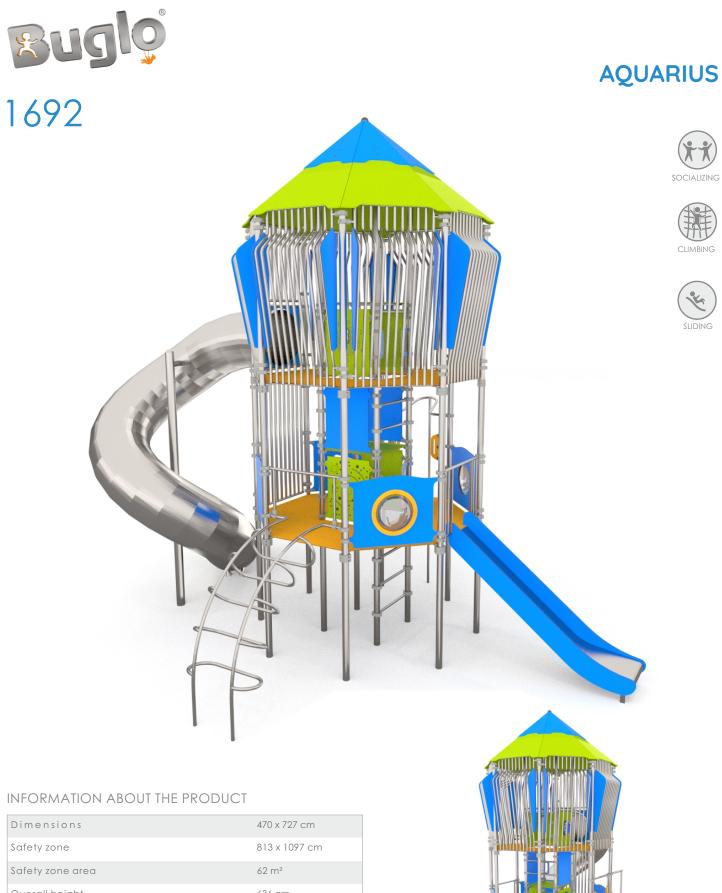

\*

| Dimensions                                                                                                                          | 470 x 727 cm  |  |  |  |
|-------------------------------------------------------------------------------------------------------------------------------------|---------------|--|--|--|
| Safety zone                                                                                                                         | 813 x 1097 cm |  |  |  |
| Safety zone area                                                                                                                    | 62 m²         |  |  |  |
| Overall height                                                                                                                      | 636 cm        |  |  |  |
| Free fall height                                                                                                                    | 150 cm        |  |  |  |
| Amount of users                                                                                                                     | 39            |  |  |  |
| Product complies with EN 1176-1:2017-12                                                                                             | YES           |  |  |  |
| Availability of spare parts                                                                                                         | YES           |  |  |  |
| Age range                                                                                                                           | 3-12          |  |  |  |
| According to EN 1176-1:2017-12 norm, the product requires applying a safety surface according to the<br>product's free fall height. |               |  |  |  |