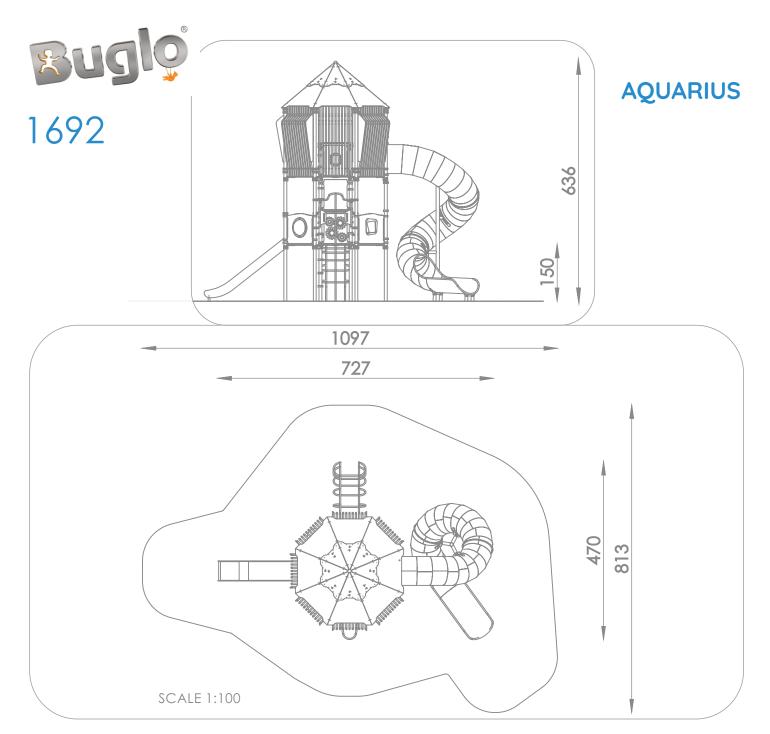

\*

| Dimensions                                                                                                                          | 470 x 727 cm  |  |  |  |
|-------------------------------------------------------------------------------------------------------------------------------------|---------------|--|--|--|
| Safety zone                                                                                                                         | 813 x 1097 cm |  |  |  |
| Safety zone area                                                                                                                    | 62 m²         |  |  |  |
| Overall height                                                                                                                      | 636 cm        |  |  |  |
| Free fall height                                                                                                                    | 150 cm        |  |  |  |
| Amount of users                                                                                                                     | 39            |  |  |  |
| Product complies with EN 1176-1:2017-12                                                                                             | YES           |  |  |  |
| Availability of spare parts                                                                                                         | YES           |  |  |  |
| Age range                                                                                                                           | 3-12          |  |  |  |
| According to EN 1176-1:2017-12 norm, the product requires applying a safety surface according to the<br>product's free fall height. |               |  |  |  |