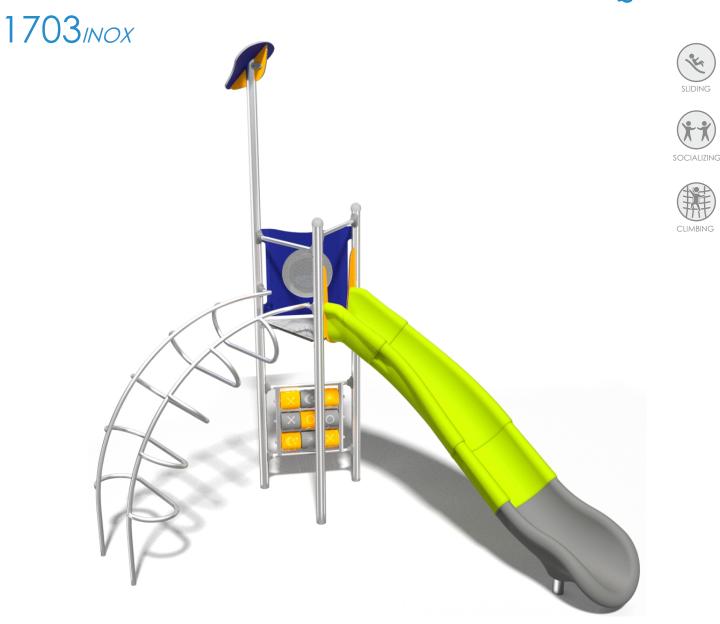

## AQUARIUS

## INFORMATION ABOUT THE PRODUCT

Buglo

| Dimensions                                                                                                                             | 213 x 384 cm |  |  |  |
|----------------------------------------------------------------------------------------------------------------------------------------|--------------|--|--|--|
| Safety zone                                                                                                                            | 521 x 739 cm |  |  |  |
| Safety zone area                                                                                                                       | 26,8 m²      |  |  |  |
| Overall height                                                                                                                         | 366 cm       |  |  |  |
| Free fall height                                                                                                                       | 150 cm       |  |  |  |
| Amount of users                                                                                                                        | 5            |  |  |  |
| Product complies with PN-EN 1176-1:2017-12                                                                                             | YES          |  |  |  |
| Availability of spare parts                                                                                                            | YES          |  |  |  |
| Age range                                                                                                                              | 3-12         |  |  |  |
| According to PN-EN 1176-1:2017-12 norm, the product requires applying a safety surface according to the<br>product's free fall height. |              |  |  |  |