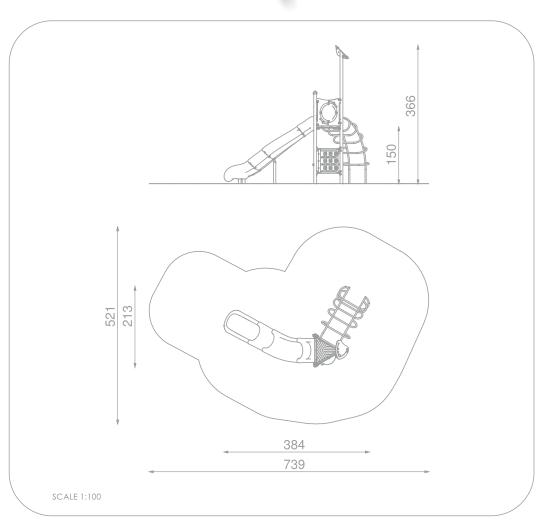

## INFORMATION ABOUT THE PRODUCT

Buglo

| Dimensions                                                                                                                             | 213 x 384 cm |  |  |  |
|----------------------------------------------------------------------------------------------------------------------------------------|--------------|--|--|--|
| Safety zone                                                                                                                            | 521 x 739 cm |  |  |  |
| Safety zone area                                                                                                                       | 26,8 m²      |  |  |  |
| Overall height                                                                                                                         | 366 cm       |  |  |  |
| Free fall height                                                                                                                       | 150 cm       |  |  |  |
| Amount of users                                                                                                                        | 5            |  |  |  |
| Product complies with PN-EN 1176-1:2017-12                                                                                             | YES          |  |  |  |
| Availability of spare parts                                                                                                            | YES          |  |  |  |
| Age range                                                                                                                              | 3-12         |  |  |  |
| According to PN-EN 1176-1:2017-12 norm, the product requires applying a safety surface according to the<br>product's free fall height. |              |  |  |  |