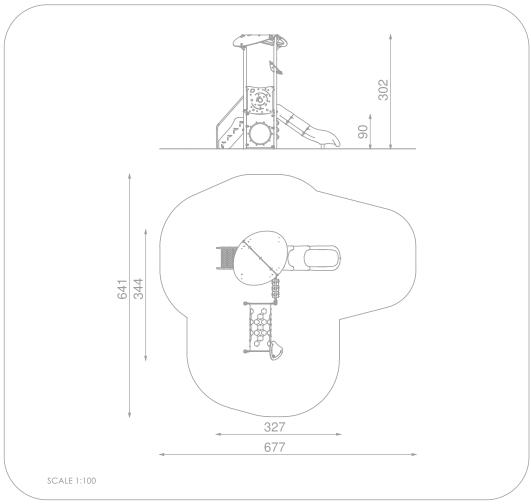

#### INFORMATION ABOUT THE PRODUCT

| Dimensions                                                                                           | 344 x 327 cm        |
|------------------------------------------------------------------------------------------------------|---------------------|
| Safety zone                                                                                          | 641 x 677 cm        |
| Safety zone area                                                                                     | 30,3 m <sup>2</sup> |
| Overall height                                                                                       | 302 cm              |
| Free fall height                                                                                     | 90 cm               |
| Amount of users                                                                                      | 8                   |
| Product complies with EN 1176-1:2017-12                                                              | YES                 |
| Availability of spare parts                                                                          | YES                 |
| Age range                                                                                            | 1-8                 |
| According to EN 1176-1:2017-12 norm, the product requires applying a safety surface according to the |                     |
| product's free fall height.                                                                          |                     |