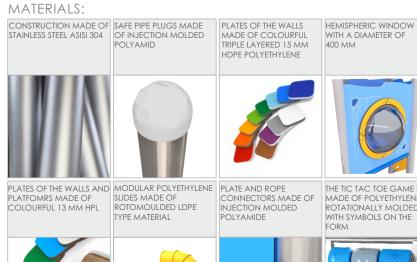

### **AQUARIUS**

THE TIC TAC TOE GAME IS MADE OF POLYETHYLENE ROTATIONALLY MOLDED WITH SYMBOLS ON THE

TUBE MADE OF LDPE

POLYETHYLENE ROTATIONALLY MOLDED