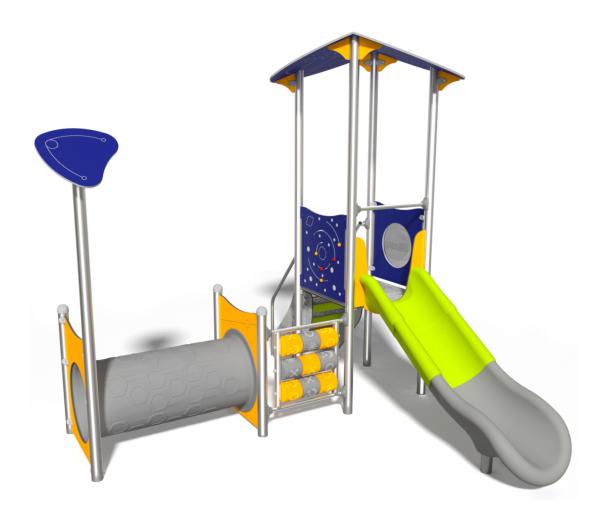

# 1705 INOX

## **AQUARIUS**

### **AQUARIUS**

THE TIC TAC TOE GAME IS MADE OF POLYETHYLENE ROTATIONALLY MOLDED WITH SYMBOLS ON THE

TUBE MADE OF LDPE

POLYETHYLENE ROTATIONALLY MOLDED