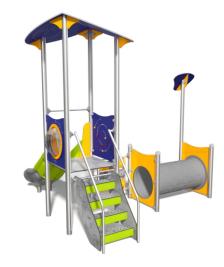

| 90 cm               |
| Amount of users                                                                                      | 8                   |
| Product complies with EN 1176-1:2017-12                                                              | YES                 |
| Availability of spare parts                                                                          | YES                 |
| Age range                                                                                            | 1-8                 |
| According to EN 1176-1:2017-12 norm, the product requires applying a safety surface according to the |                     |
| product's free fall height.                                                                          |                     |





## 1705 INOX



### **AQUARIUS**







THE TIC TAC TOE GAME IS MADE OF POLYETHYLENE ROTATIONALLY MOLDED WITH SYMBOLS ON THE



TUBE MADE OF LDPE

POLYETHYLENE ROTATIONALLY MOLDED