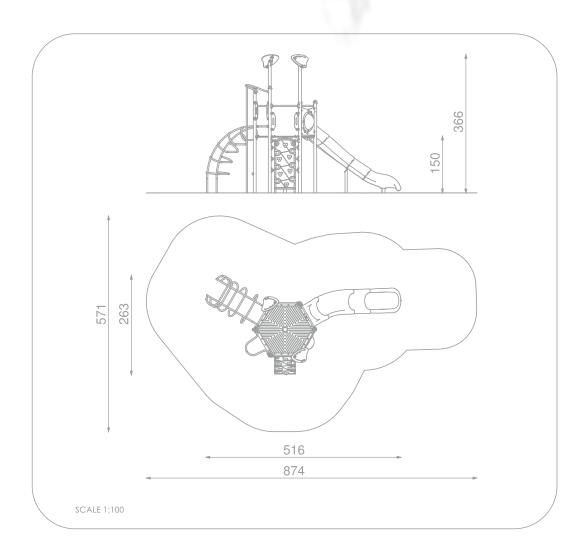

#### INFORMATION ABOUT THE PRODUCT

| Dimensions                                                                                           | 263 x 516 cm |
|------------------------------------------------------------------------------------------------------|--------------|
| Safety zone                                                                                          | 571 x 874 cm |
| Safety zone area                                                                                     | 33,7 m²      |
| Overall height                                                                                       | 366 cm       |
| Free fall height                                                                                     | 150 cm       |
| Amount of users                                                                                      | 10           |
| Product complies with EN 1176-1:2017-12                                                              | YES          |
| Availability of spare parts                                                                          | YES          |
| Age range                                                                                            | 3-12         |
| According to EN 1176-1:2017-12 norm, the product requires applying a safety surface according to the |              |
| product's free fall height.                                                                          |              |