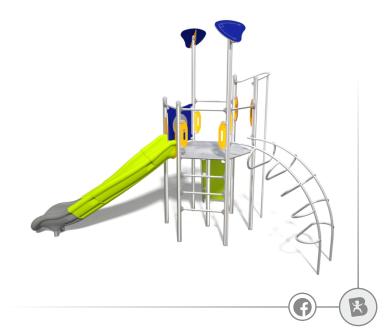

## **AQUARIUS**

# 1706 INOX

#### INFORMATION ABOUT THE PRODUCT

| Dimensions                                                                                           | 263 x 516 cm |
|------------------------------------------------------------------------------------------------------|--------------|
| Safety zone                                                                                          | 571 x 874 cm |
| Safety zone area                                                                                     | 33,7 m²      |
| Overall height                                                                                       | 366 cm       |
| Free fall height                                                                                     | 150 cm       |
| Amount of users                                                                                      | 10           |
| Product complies with EN 1176-1:2017-12                                                              | YES          |
| Availability of spare parts                                                                          | YES          |
| Age range                                                                                            | 3-12         |
| According to EN 1176-1:2017-12 norm, the product requires applying a safety surface according to the |              |
| product's free fall height.                                                                          |              |