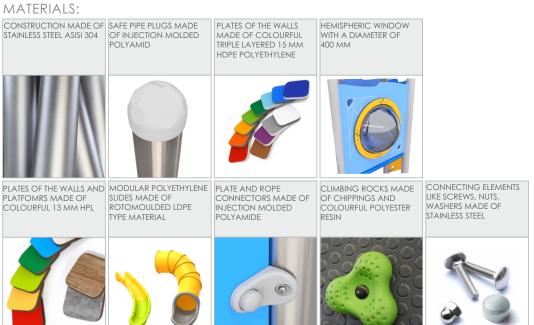

| 150 cm       |
| Amount of users                                                                                      | 10           |
| Product complies with EN 1176-1:2017-12                                                              | YES          |
| Availability of spare parts                                                                          | YES          |
| Age range                                                                                            | 3-12         |
| According to EN 1176-1:2017-12 norm, the product requires applying a safety surface according to the |              |
| product's free fall height.                                                                          |              |





## 1706 INOX



### **AQUARIUS**