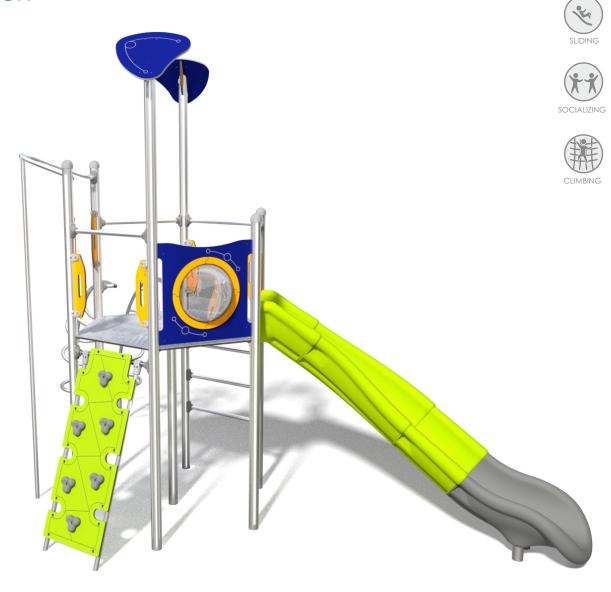

## **AQUARIUS**

# 1706 INOX

#### INFORMATION ABOUT THE PRODUCT

| Dimensions                                                                                           | 263 x 516 cm |
|------------------------------------------------------------------------------------------------------|--------------|
| Safety zone                                                                                          | 571 x 874 cm |
| Safety zone area                                                                                     | 33,7 m²      |
| Overall height                                                                                       | 366 cm       |
| Free fall height                                                                                     | 150 cm       |
| Amount of users                                                                                      | 10           |
| Product complies with EN 1176-1:2017-12                                                              | YES          |
| Availability of spare parts                                                                          | YES          |
| Age range                                                                                            | 3-12         |
| According to EN 1176-1:2017-12 norm, the product requires applying a safety surface according to the |              |
| product's free fall height.                                                                          |              |