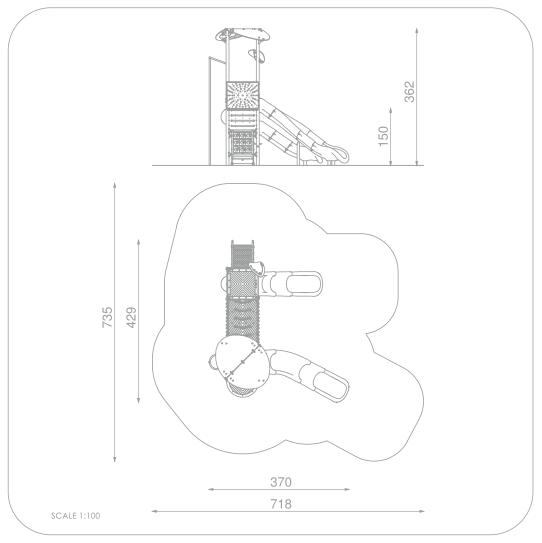

#### INFORMATION ABOUT THE PRODUCT

| Dimensions                                                                                           | 429 x 370 cm |
|------------------------------------------------------------------------------------------------------|--------------|
| Safety zone                                                                                          | 735 x 718 cm |
| Safety zone area                                                                                     | 39 m²        |
| Overall height                                                                                       | 362 cm       |
| Free fall height                                                                                     | 150 cm       |
| Amount of users                                                                                      | 14           |
| Product complies with EN 1176-1:2017-12                                                              | YES          |
| Availability of spare parts                                                                          | YES          |
| Age range                                                                                            | 1-8          |
| According to EN 1176-1:2017-12 norm, the product requires applying a safety surface according to the |              |
| product's free fall height.                                                                          |              |