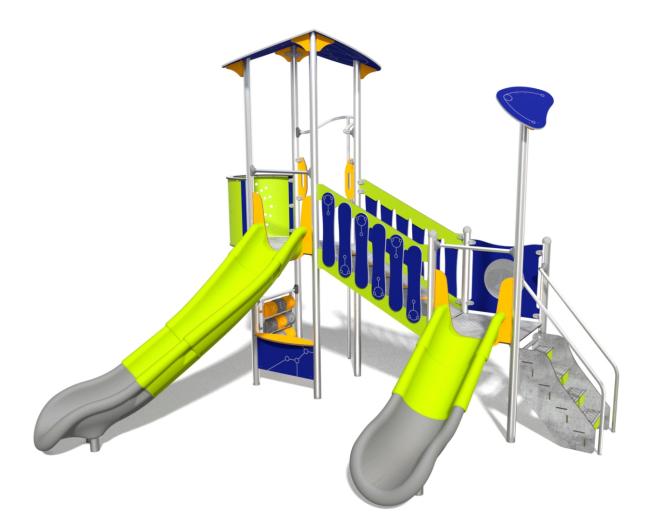

## **AQUARIUS**

#### INFORMATION ABOUT THE PRODUCT

| Dimensions                                                                                           | 429 x 370 cm |
|------------------------------------------------------------------------------------------------------|--------------|
| Safety zone                                                                                          | 735 x 718 cm |
| Safety zone area                                                                                     | 39 m²        |
| Overall height                                                                                       | 362 cm       |
| Free fall height                                                                                     | 150 cm       |
| Amount of users                                                                                      | 14           |
| Product complies with EN 1176-1:2017-12                                                              | YES          |
| Availability of spare parts                                                                          | YES          |
| Age range                                                                                            | 1-8          |
| According to EN 1176-1:2017-12 norm, the product requires applying a safety surface according to the |              |
| product's free fall height.                                                                          |              |