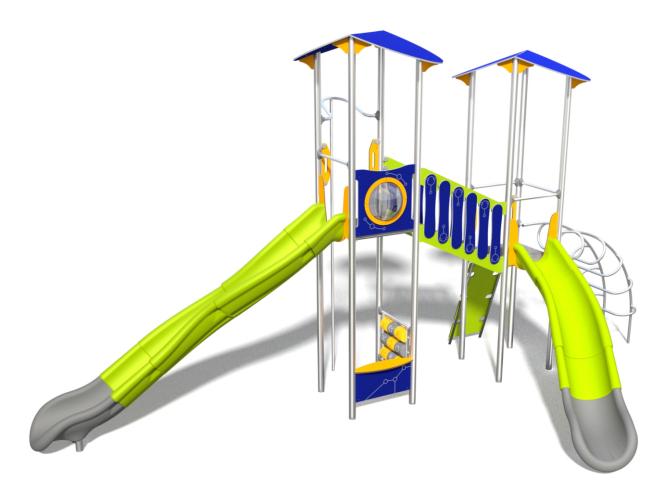

# 1710 INOX

### **AQUARIUS**









#### INFORMATION ABOUT THE PRODUCT

| Dimensions                                                                                           | 775 x 373 cm        |
|------------------------------------------------------------------------------------------------------|---------------------|
| Safety zone                                                                                          | 1125 x 758 cm       |
| Safety zone area                                                                                     | 51,2 m <sup>2</sup> |
| Overall height                                                                                       | 422 cm              |
| Free fall height                                                                                     | 210 cm              |