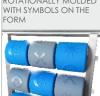

PLATFOMRS MADE OF COLOURFUL 13 MM HPL

PLATES OF THE WALLS AND

PLATE AND ROPE CONNECTORS MADE OF INJECTION MOLDED POLYAMIDE

CLIMBING ROCKS MADE OF CHIPPINGS AND COLOURFUL POLYESTER RESIN

THE TIC TAC TOE GAME IS MADE OF POLYETHYLENE ROTATIONALLY MOLDED WITH SYMBOLS ON THE