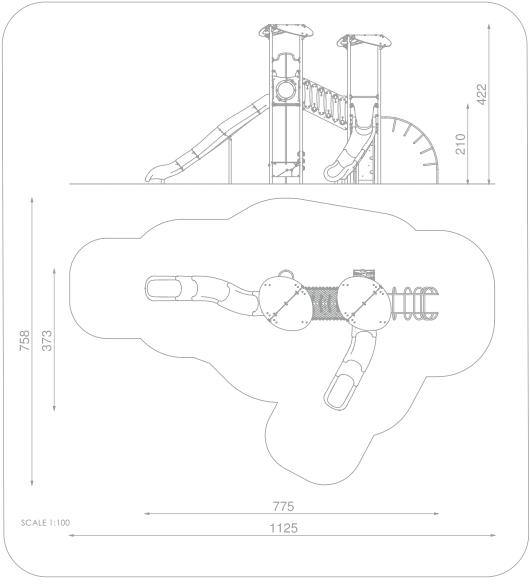

#### INFORMATION ABOUT THE PRODUCT

| Dimensions                                                                                           | 775 x 373 cm        |
|------------------------------------------------------------------------------------------------------|---------------------|
| Safety zone                                                                                          | 1125 x 758 cm       |
| Safety zone area                                                                                     | 51,2 m <sup>2</sup> |
| Overall height                                                                                       | 422 cm              |
| Free fall height                                                                                     | 210 cm              |
| Amount of users                                                                                      | 15                  |
| Product complies with EN 1176-1:2017-12                                                              | YES                 |
| Availability of spare parts                                                                          | YES                 |
| Age range                                                                                            | 3-12                |
| According to EN 1176-1:2017-12 norm, the product requires applying a safety surface according to the |                     |
| product's free fall height.                                                                          |                     |