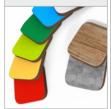

#### MATERIALS:

CONSTRUCTION MADE OF STAINLESS STEEL ASISI 304

PLATES OF THE WALLS MADE OF COLOURFUL TRIPLE LAYERED 15 MM HDPE POLYETHYLENE

HEMISPHERIC WINDOW WITH A DIAMETER OF 400 MM

SYSTEM OF CONNECTORS AND CLAMPS MADE OF STRONG ALUMINUM ALLOY

PLATFOMRS MADE OF COLOURFUL 13 MM HPL

PLATES OF THE WALLS AND

PLATE AND ROPE CONNECTORS MADE OF INJECTION MOLDED POLYAMIDE

CLIMBING ROCKS MADE OF CHIPPINGS AND COLOURFUL POLYESTER RESIN

THE TIC TAC TOE GAME IS MADE OF POLYETHYLENE ROTATIONALLY MOLDED WITH SYMBOLS ON THE