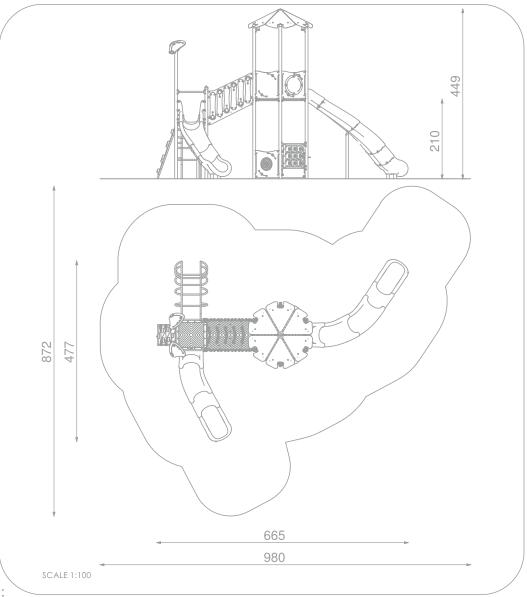

### INFORMATION ABOUT THE PRODUCT

| Dimensions                                                                                           | 477 x 665 cm |
|------------------------------------------------------------------------------------------------------|--------------|
| Safety zone                                                                                          | 980 x 872 cm |
| Safety zone area                                                                                     | 53,3 m²      |
| Overall height                                                                                       | 449 cm       |
| Free fall height                                                                                     | 210 cm       |
| Amount of users                                                                                      | 19           |
| Product complies with EN 1176-1:2017-12                                                              | YES          |
| Availability of spare parts                                                                          | YES          |
| Age range                                                                                            | 3-12         |
| According to EN 1176-1:2017-12 norm, the product requires applying a safety surface according to the |              |
| product's free fall height.                                                                          |              |