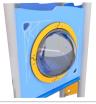

#### MATERIALS:

CONSTRUCTION MADE OF STAINLESS STEEL ASISI 304

PLATES OF THE WALLS MADE OF COLOURFUL TRIPLE LAYERED 15 MM HDPE POLYETHYLENE HEMISPHERIC WINDOW WITH A DIAMETER OF 400 MM SYSTEM OF CONNECTORS AND CLAMPS MADE OF STRONG ALUMINUM ALLOY