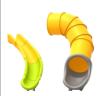

PLATES OF THE WALLS AND PLATFOMRS MADE OF COLOURFUL 13 MM HPL

MODULAR POLYETHYLENE SLIDES MADE OF ROTOMOULDED LDPE TYPE MATERIAL

PLATE AND ROPE CONNECTORS MADE OF INJECTION MOLDED POLYAMIDE

CLIMBING ROCKS MADE OF CHIPPINGS AND COLOURFUL POLYESTER RESIN