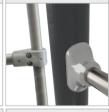

#### MATERIALS:

CONSTRUCTION MADE OF STAINLESS STEEL ASISI 304

PLATES OF THE WALLS MADE OF COLOURFUL TRIPLE LAYERED 15 MM HDPE POLYETHYLENE HEMISPHERIC WINDOW WITH A DIAMETER OF 400 MM SYSTEM OF CONNECTORS AND CLAMPS MADE OF STRONG ALUMINUM ALLOY