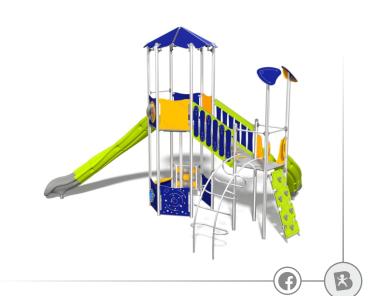

# 1711 INOX

## **AQUARIUS**

### INFORMATION ABOUT THE PRODUCT

| Dimensions                                                                                           | 477 x 665 cm |
|------------------------------------------------------------------------------------------------------|--------------|
| Safety zone                                                                                          | 980 x 872 cm |
| Safety zone area                                                                                     | 53,3 m²      |
| Overall height                                                                                       | 449 cm       |
| Free fall height                                                                                     | 210 cm       |
| Amount of users                                                                                      | 19           |
| Product complies with EN 1176-1:2017-12                                                              | YES          |
| Availability of spare parts                                                                          | YES          |
| Age range                                                                                            | 3-12         |
| According to EN 1176-1:2017-12 norm, the product requires applying a safety surface according to the |              |
| product's free fall height.                                                                          |              |

#### MATERIALS:

CONSTRUCTION MADE OF STAINLESS STEEL ASISI 304

PLATES OF THE WALLS MADE OF COLOURFUL TRIPLE LAYERED 15 MM HDPE POLYETHYLENE HEMISPHERIC WINDOW WITH A DIAMETER OF 400 MM SYSTEM OF CONNECTORS AND CLAMPS MADE OF STRONG ALUMINUM ALLOY

PLATES OF THE WALLS AND PLATFOMRS MADE OF COLOURFUL 13 MM HPL

MODULAR POLYETHYLENE SLIDES MADE OF ROTOMOULDED LDPE TYPE MATERIAL

PLATE AND ROPE CONNECTORS MADE OF INJECTION MOLDED POLYAMIDE

CLIMBING ROCKS MADE OF CHIPPINGS AND COLOURFUL POLYESTER RESIN