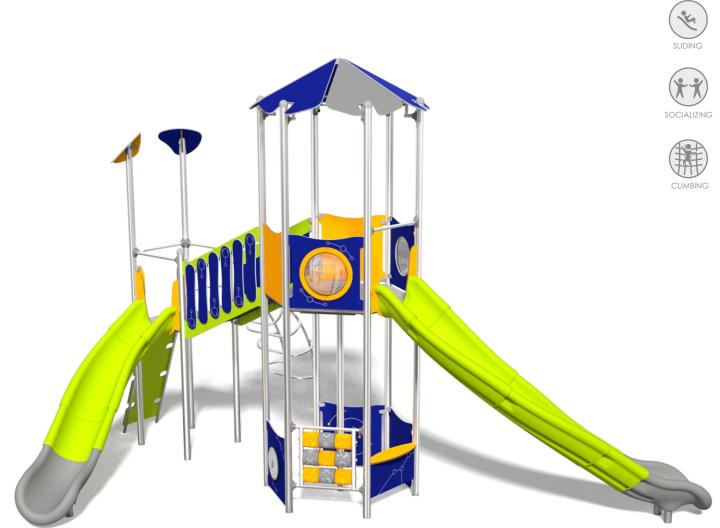

# 1711 INOX

## **AQUARIUS**

### INFORMATION ABOUT THE PRODUCT

| Dimensions                                                                                           | 477 x 665 cm |
|------------------------------------------------------------------------------------------------------|--------------|
| Safety zone                                                                                          | 980 x 872 cm |
| Safety zone area                                                                                     | 53,3 m²      |
| Overall height                                                                                       | 449 cm       |
| Free fall height                                                                                     | 210 cm       |
| Amount of users                                                                                      | 19           |
| Product complies with EN 1176-1:2017-12                                                              | YES          |
| Availability of spare parts                                                                          | YES          |
| Age range                                                                                            | 3-12         |
| According to EN 1176-1:2017-12 norm, the product requires applying a safety surface according to the |              |
| product's free fall height.                                                                          |              |

#### MATERIALS:

CONSTRUCTION MADE OF STAINLESS STEEL ASISI 304

PLATES OF THE WALLS MADE OF COLOURFUL TRIPLE LAYERED 15 MM HDPE POLYETHYLENE HEMISPHERIC WINDOW WITH A DIAMETER OF 400 MM SYSTEM OF CONNECTORS AND CLAMPS MADE OF STRONG ALUMINUM ALLOY

PLATES OF THE WALLS AND PLATFOMRS MADE OF COLOURFUL 13 MM HPL

MODULAR POLYETHYLENE SLIDES MADE OF ROTOMOULDED LDPE TYPE MATERIAL

PLATE AND ROPE CONNECTORS MADE OF INJECTION MOLDED POLYAMIDE

CLIMBING ROCKS MADE OF CHIPPINGS AND COLOURFUL POLYESTER RESIN