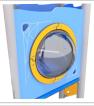

#### MATERIALS:

CONSTRUCTION MADE OF STAINLESS STEEL ASISI 304

PLATES OF THE WALLS MADE OF COLOURFUL TRIPLE LAYERED 15 MM HDPE POLYETHYLENE

HEMISPHERIC WINDOW WITH A DIAMETER OF 400 MM

SYSTEM OF CONNECTORS AND CLAMPS MADE OF STRONG ALUMINUM ALLOY