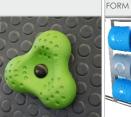

ing to the |              |
| product's free fall height.                                                                          |              |





## 1712 INOX



### **AQUARIUS**



#### MATERIALS:

CONSTRUCTION MADE OF STAINLESS STEEL ASISI 304

PLATES OF THE WALLS MADE OF COLOURFUL TRIPLE LAYERED 15 MM HDPE POLYETHYLENE

HEMISPHERIC WINDOW WITH A DIAMETER OF 400 MM

SYSTEM OF CONNECTORS AND CLAMPS MADE OF STRONG ALUMINUM ALLOY



PLATES OF THE WALLS AND PLATFOMRS MADE OF COLOURFUL 13 MM HPL



MODULAR POLYETHYLENE SLIDES MADE OF ROTOMOULDED LDPE TYPE MATERIAL



PLATE AND ROPE CONNECTORS MADE OF INJECTION MOLDED POLYAMIDE





THE TIC TAC TOE GAME IS MADE OF POLYETHYLENE ROTATIONALLY MOLDED WITH SYMBOLS ON THE

CLIMBING ROCKS MADE OF CHIPPINGS AND COLOURFUL POLYESTER RESIN