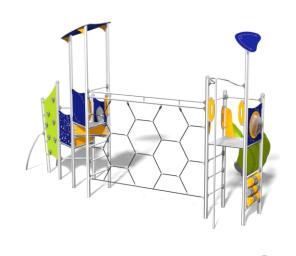

| 232 cm       |
| Amount of users                                                                                      | 14           |
| Product complies with EN 1176-1:2017-12                                                              | YES          |
| Availability of spare parts                                                                          | YES          |
| Age range                                                                                            | 3-12         |
| According to EN 1176-1:2017-12 norm, the product requires applying a safety surface according to the |              |
| product's free fall height.                                                                          |              |





## 1712 INOX



### **AQUARIUS**



#### MATERIALS:

CONSTRUCTION MADE OF STAINLESS STEEL ASISI 304

PLATES OF THE WALLS MADE OF COLOURFUL TRIPLE LAYERED 15 MM HDPE POLYETHYLENE

HEMISPHERIC WINDOW WITH A DIAMETER OF 400 MM

SYSTEM OF CONNECTORS AND CLAMPS MADE OF STRONG ALUMINUM ALLOY



PLATES OF THE WALLS AND PLATFOMRS MADE OF COLOURFUL 13 MM HPL



MODULAR POLYETHYLENE SLIDES MADE OF ROTOMOULDED LDPE TYPE MATERIAL



PLATE AND ROPE CONNECTORS MADE OF INJECTION MOLDED POLYAMIDE





THE TIC TAC TOE GAME IS MADE OF POLYETHYLENE ROTATIONALLY MOLDED WITH SYMBOLS ON THE

CLIMBING ROCKS MADE OF CHIPPINGS AND COLOURFUL POLYESTER RESIN