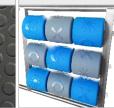

PLATES OF THE WALLS AND PLATFOMRS MADE OF COLOURFUL 13 MM HPL

MODULAR POLYETHYLENE SLIDES MADE OF ROTOMOULDED LDPE TYPE MATERIAL

PLATE AND ROPE CONNECTORS MADE OF INJECTION MOLDED POLYAMIDE

THE TIC TAC TOE GAME IS MADE OF POLYETHYLENE ROTATIONALLY MOLDED WITH SYMBOLS ON THE