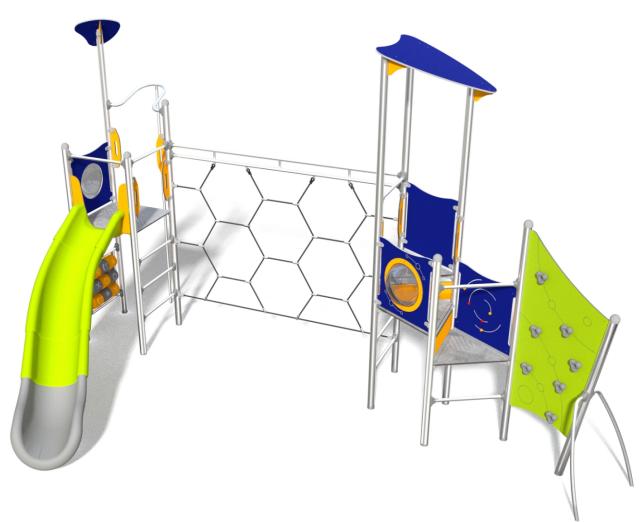

# 1712 INOX

### **AQUARIUS**











#### INFORMATION ABOUT THE PRODUCT

| Dimensions                                                                                           | 641 x 370 cm |
|------------------------------------------------------------------------------------------------------|--------------|
| Safety zone                                                                                          | 943 x 726 cm |
| Safety zone area                                                                                     | 45 m²        |
| Overall height                                                                                       | 370 cm       |
| Free fall height                                                                                     | 232 cm       |
| Amount of users