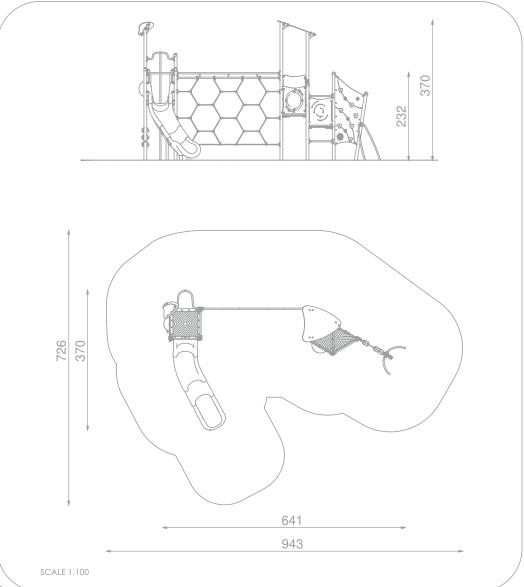

#### INFORMATION ABOUT THE PRODUCT

| Dimensions                                                                                           | 641 x 370 cm |
|------------------------------------------------------------------------------------------------------|--------------|
| Safety zone                                                                                          | 943 x 726 cm |
| Safety zone area                                                                                     | 45 m²        |
| Overall height                                                                                       | 370 cm       |
| Free fall height                                                                                     | 232 cm       |
| Amount of users                                                                                      | 14           |
| Product complies with EN 1176-1:2017-12                                                              | YES          |
| Availability of spare parts                                                                          | YES          |
| Age range                                                                                            | 3-12         |
| According to EN 1176-1:2017-12 norm, the product requires applying a safety surface according to the |              |
| product's free fall height.                                                                          |              |