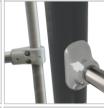

#### MATERIALS:

CONSTRUCTION MADE OF STAINLESS STEEL ASISI 304

PLATES OF THE WALLS MADE OF COLOURFUL TRIPLE LAYERED 15 MM HDPE POLYETHYLENE

HEMISPHERIC WINDOW WITH A DIAMETER OF 400 MM

SYSTEM OF CONNECTORS AND CLAMPS MADE OF STRONG ALUMINUM ALLOY