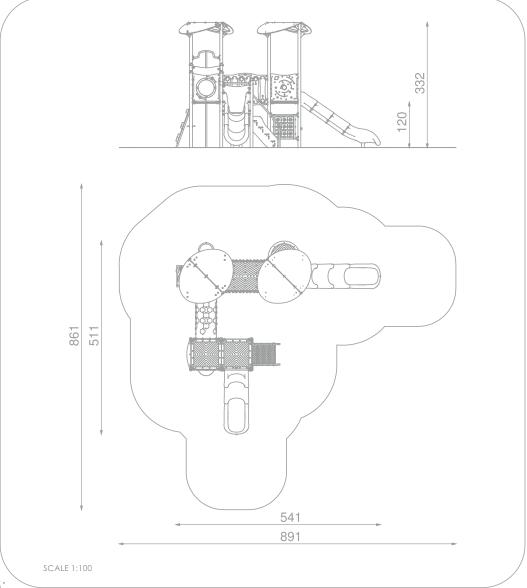

#### INFORMATION ABOUT THE PRODUCT

| Dimensions                                                                                           | 511 x 541 cm |
|------------------------------------------------------------------------------------------------------|--------------|
| Safety zone                                                                                          | 861 x 891 cm |
| Safety zone area                                                                                     | 47,8 m²      |
| Overall height                                                                                       | 332 cm       |
| Free fall height                                                                                     | 120 cm       |
| Amount of users                                                                                      | 22           |
| Product complies with EN 1176-1:2017-12                                                              | YES          |
| Availability of spare parts                                                                          | YES          |
| Age range                                                                                            | 1-8          |
| According to EN 1176-1:2017-12 norm, the product requires applying a safety surface according to the |              |
| product's free fall height.                                                                          |              |