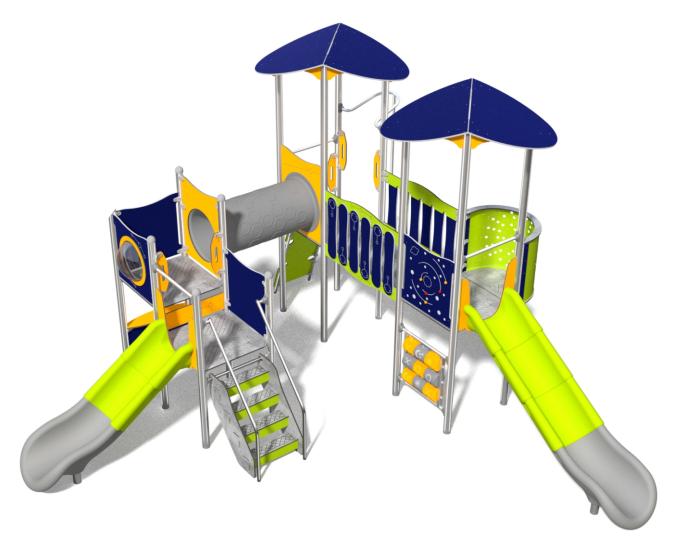

# 1714 INOX

### **AQUARIUS**

#### MATERIALS:

CONSTRUCTION MADE OF STAINLESS STEEL ASISI 304

PLATES OF THE WALLS MADE OF COLOURFUL TRIPLE LAYERED 15 MM HDPE POLYETHYLENE

HEMISPHERIC WINDOW WITH A DIAMETER OF 400 MM

TUBE MADE OF LDPE POLYETHYLENE ROTATIONALLY MOLDED WITH THE INNER DIAMETER OF 53,3 CM AND THE LENGTH OF 125 CM

PLATES OF THE WALLS AND COLOURFUL 13 MM HPL

MODULAR POLYETHYLENE SLIDES MADE OF ROTOMOULDED LDPE TYPE MATERIAL

PLATE AND ROPE CONNECTORS MADE OF INJECTION MOLDED POLYAMIDE

THE TIC TAC TOE GAME IS MADE OF POLYETHYLENE ROTATIONALLY MOLDED WITH SYMBOLS ON THE

CLIMBING ROCKS MADE OF CHIPPINGS AND COLOURFUL POLYESTER RESIN