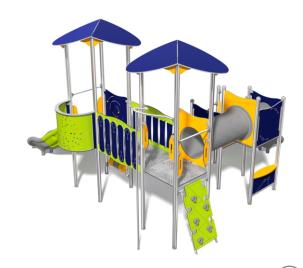

| 120 cm       |
| Amount of users                                                                                      | 22           |
| Product complies with EN 1176-1:2017-12                                                              | YES          |
| Availability of spare parts                                                                          | YES          |
| Age range                                                                                            | 1-8          |
| According to EN 1176-1:2017-12 norm, the product requires applying a safety surface according to the |              |
| product's free fall height.                                                                          |              |





## 1714 INOX



### **AQUARIUS**



#### MATERIALS:

CONSTRUCTION MADE OF STAINLESS STEEL ASISI 304

PLATES OF THE WALLS MADE OF COLOURFUL TRIPLE LAYERED 15 MM HDPE POLYETHYLENE

HEMISPHERIC WINDOW WITH A DIAMETER OF 400 MM

TUBE MADE OF LDPE POLYETHYLENE ROTATIONALLY MOLDED WITH THE INNER DIAMETER OF 53,3 CM AND THE LENGTH OF 125 CM



PLATES OF THE WALLS AND COLOURFUL 13 MM HPL



MODULAR POLYETHYLENE SLIDES MADE OF ROTOMOULDED LDPE TYPE MATERIAL



PLATE AND ROPE CONNECTORS MADE OF INJECTION MOLDED POLYAMIDE





THE TIC TAC TOE GAME IS MADE OF POLYETHYLENE ROTATIONALLY MOLDED WITH SYMBOLS ON THE

CLIMBING ROCKS MADE OF CHIPPINGS AND COLOURFUL POLYESTER RESIN