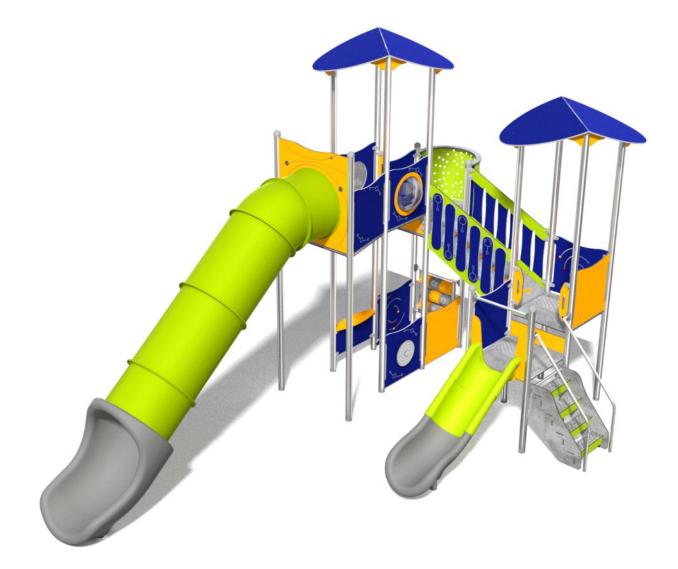

# 1715 INOX

## **AQUARIUS**

### INFORMATION ABOUT THE PRODUCT

| Dimensions                                                                                           | 726 x 394 cm        |
|------------------------------------------------------------------------------------------------------|---------------------|
| Safety zone                                                                                          | 1096 x 734 cm       |
| Safety zone area                                                                                     | 54,3 m <sup>2</sup> |
| Overall height                                                                                       | 422 cm              |
| Free fall height                                                                                     | 210 cm              |
| Amount of users                                                                                      | 23                  |
| Product complies with EN 1176-1:2017-12                                                              | YES                 |
| Availability of spare parts                                                                          | YES                 |
| Age range                                                                                            | 1-8                 |
| According to EN 1176-1:2017-12 norm, the product requires applying a safety surface according to the |                     |
| product's free fall height.                                                                          |                     |