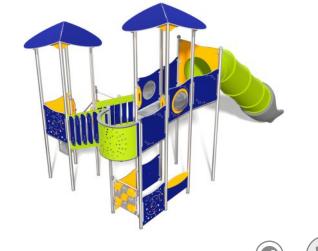

| 210 cm              |
| Amount of users                                                                                      | 23                  |
| Product complies with EN 1176-1:2017-12                                                              | YES                 |
| Availability of spare parts                                                                          | YES                 |
| Age range                                                                                            | 1-8                 |
| According to EN 1176-1:2017-12 norm, the product requires applying a safety surface according to the |                     |
| product's free fall height.                                                                          |                     |





## **AQUARIUS**

# 1715 INOX



### MATERIALS: