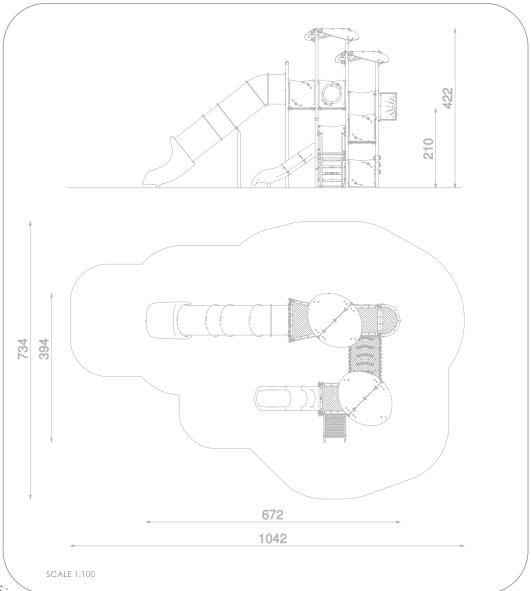

### INFORMATION ABOUT THE PRODUCT

| Dimensions                                                                                           | 726 x 394 cm        |
|------------------------------------------------------------------------------------------------------|---------------------|
| Safety zone                                                                                          | 1096 x 734 cm       |
| Safety zone area                                                                                     | 54,3 m <sup>2</sup> |
| Overall height                                                                                       | 422 cm              |
| Free fall height                                                                                     | 210 cm              |
| Amount of users                                                                                      | 23                  |
| Product complies with EN 1176-1:2017-12                                                              | YES                 |
| Availability of spare parts                                                                          | YES                 |
| Age range                                                                                            | 1-8                 |
| According to EN 1176-1:2017-12 norm, the product requires applying a safety surface according to the |                     |
| product's free fall height.                                                                          |                     |