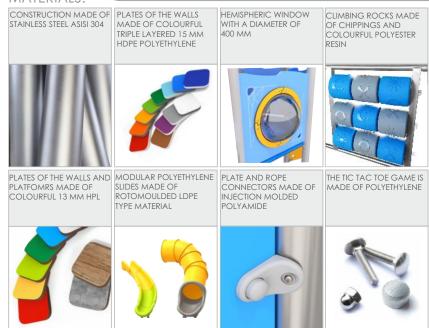

rs                                                                                      | 23                  |
| Product complies with EN 1176-1:2017-12                                                              | YES                 |
| Availability of spare parts                                                                          | YES                 |
| Age range                                                                                            | 1-8                 |
| According to EN 1176-1:2017-12 norm, the product requires applying a safety surface according to the |                     |
| product's free fall height.                                                                          |                     |





## **AQUARIUS**

# 1715 INOX



### MATERIALS: