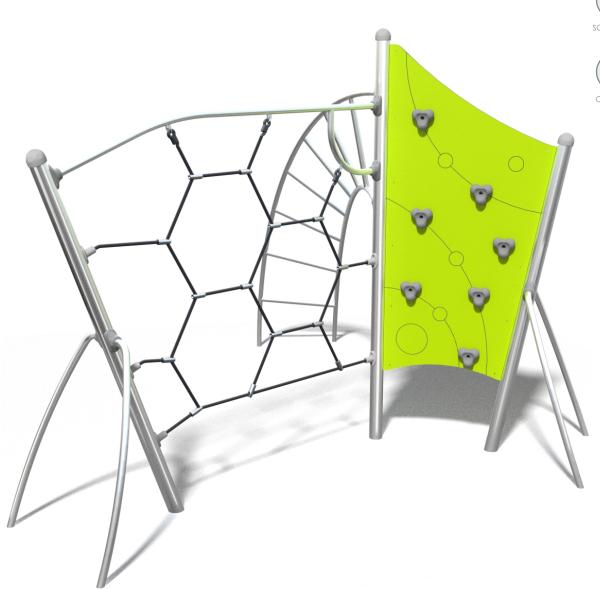

## **Buglo**<sup>®</sup> 1718/NOX

## AQUARIUS

## MATERIALS:

Buglo

1718INOX

| MATERIALS.                                                          |                                                                                |                                                                                          |                                                                          |
|---------------------------------------------------------------------|--------------------------------------------------------------------------------|------------------------------------------------------------------------------------------|--------------------------------------------------------------------------|
| CONSTRUCTION MADE OF<br>STAINLESS STEEL ASISI 304                   | SOLID AND ESTHETIC ROPE<br>CONNECTORS MADE OF<br>INJECTION MOLDED<br>POLYAMIDE | POLYPROPYLENE ROPES<br>PPMULTISPLIT TYPE WITH<br>A STEEL CORE AND<br>A DIAMETER OF 16 MM | SAFE PIPE PLUGS MADE<br>OF INJECTION MOLDED<br>POLYAMID                  |
|                                                                     |                                                                                |                                                                                          |                                                                          |
| PLATES OF THE WALLS AND<br>PLATFOMRS MADE OF<br>COLOURFUL 13 MM HPL | CLIMBING ROCKS MADE<br>OF CHIPPINGS AND<br>COLOURFUL POLYESTER<br>RESIN        | PLATE AND ROPE<br>CONNECTORS MADE OF<br>INJECTION MOLDED<br>POLYAMIDE                    | ROPE ENDINGS PRESSED<br>IN A SLEEVE MADE OF<br>DURABLE ALUMINUM<br>ALLOY |
|                                                                     |                                                                                |                                                                                          |                                                                          |