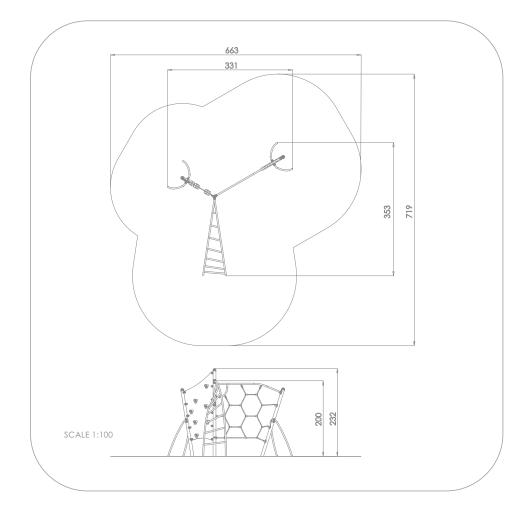

## INFORMATION ABOUT THE PRODUCT

| Dimensions                                                                                           | 331 x 353 cm |  |  |
|------------------------------------------------------------------------------------------------------|--------------|--|--|
| Safety zone                                                                                          | 663 x 719 cm |  |  |
| Safety zone area                                                                                     | 34 m²        |  |  |
| Overall height                                                                                       | 232 cm       |  |  |
| Free fall height                                                                                     | 200 cm       |  |  |
| Amount of users                                                                                      | 8            |  |  |
| Product complies with EN 1176-1:2017-12                                                              | YES          |  |  |
| Availability of spare parts                                                                          | YES          |  |  |
| Age range                                                                                            | 3-12         |  |  |
| According to EN 1176-1:2017-12 norm, the product requires applying a safety surface according to the |              |  |  |
| product's free fall height.                                                                          |              |  |  |