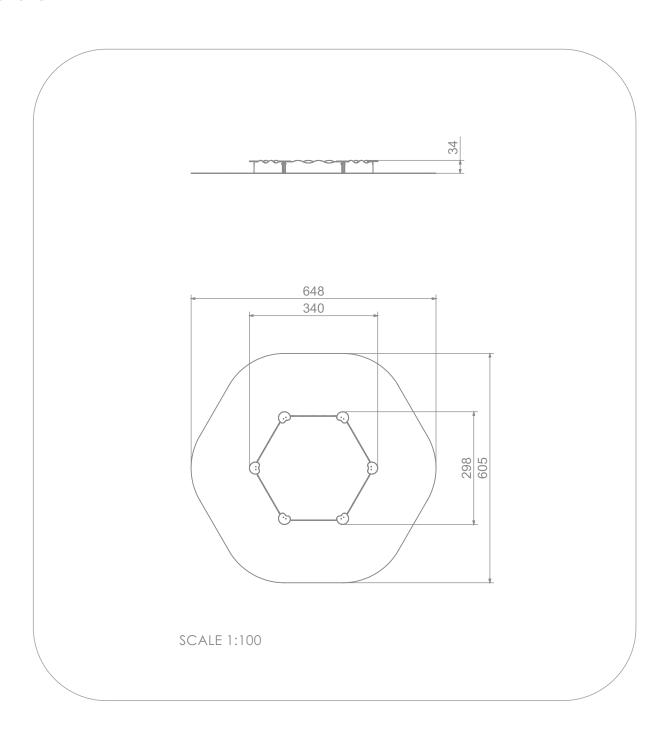

## INFORMATION ABOUT THE PRODUCT

| Dimensions                                                                                                                       | 298 x 340 cm |
|----------------------------------------------------------------------------------------------------------------------------------|--------------|
| Safety zone                                                                                                                      | 605 x 648 cm |
| Safety zone area                                                                                                                 | 31 m²        |
| Overall height                                                                                                                   | 34 cm        |
| Free fall height                                                                                                                 | 34 cm        |
| Amount of users                                                                                                                  | 10           |
| Product complies with EN 1176-1:2017-12                                                                                          | YES          |
| Availability of spare parts                                                                                                      | YES          |
| Age range                                                                                                                        | 1-7          |
| According to EN 1176-1:2017-12 norm, the product requires applying a safety surface according to the product's free fall height. |              |