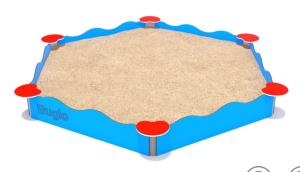

## INFORMATION ABOUT THE PRODUCT

| Dimensions                                                                                                                       | 298 x 340 cm |
|----------------------------------------------------------------------------------------------------------------------------------|--------------|
| Safety zone                                                                                                                      | 605 x 648 cm |
| Safety zone area                                                                                                                 | 31 m²        |
| Overall height                                                                                                                   | 34 cm        |
| Free fall height                                                                                                                 | 34 cm        |
| Amount of users                                                                                                                  | 10           |
| Product complies with EN 1176-1:2017-12                                                                                          | YES          |
| Availability of spare parts                                                                                                      | YES          |
| Age range                                                                                                                        | 1-7          |
| According to EN 1176-1:2017-12 norm, the product requires applying a safety surface according to the product's free fall height. |              |