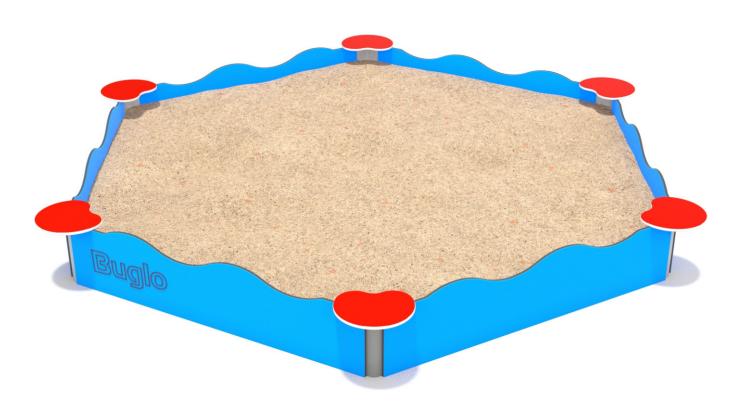

## INFORMATION ABOUT THE PRODUCT

| Dimensions                                                                                                                       | 298 x 340 cm |
|----------------------------------------------------------------------------------------------------------------------------------|--------------|
| Safety zone                                                                                                                      | 605 x 648 cm |
| Safety zone area                                                                                                                 | 31 m²        |
| Overall height                                                                                                                   | 34 cm        |
| Free fall height                                                                                                                 | 34 cm        |
| Amount of users                                                                                                                  | 10           |
| Product complies with EN 1176-1:2017-12                                                                                          | YES          |
| Availability of spare parts                                                                                                      | YES          |
| Age range                                                                                                                        | 1-7          |
| According to EN 1176-1:2017-12 norm, the product requires applying a safety surface according to the product's free fall height. |              |