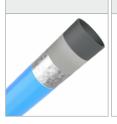

## MATERIALS:

SOLID CONSTRUCTION MADE OF BLACK STEEL IS235JR, CLEANED THE SANDBLASTING PROCESS

PLATES OF THE WALLS MADE OF COLOURFUL TRIPLE LAYERED 15 MM HDPE POLYETHYLENE CONNECTING ELEMENTS LIKE SCREWS, NUTS, WASHERS MADE OF STAINLESS STEEL