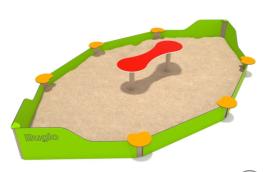

## INFORMATION ABOUT THE PRODUCT

| Dimensions                                                                                                                       | 332 x 540 cm |
|----------------------------------------------------------------------------------------------------------------------------------|--------------|
| Safety zone                                                                                                                      | 634 x 841 cm |
| Safety zone area                                                                                                                 | 39 m²        |
| Overall height                                                                                                                   | 60 cm        |
| Free fall height                                                                                                                 | 60 cm        |
| Amount of users                                                                                                                  | 12           |
| Product complies with EN 1176-1:2017-12                                                                                          | YES          |
| Availability of spare parts                                                                                                      | YES          |
| Age range                                                                                                                        | 1-7          |
| According to EN 1176-1:2017-12 norm, the product requires applying a safety surface according to the product's free fall height. |              |