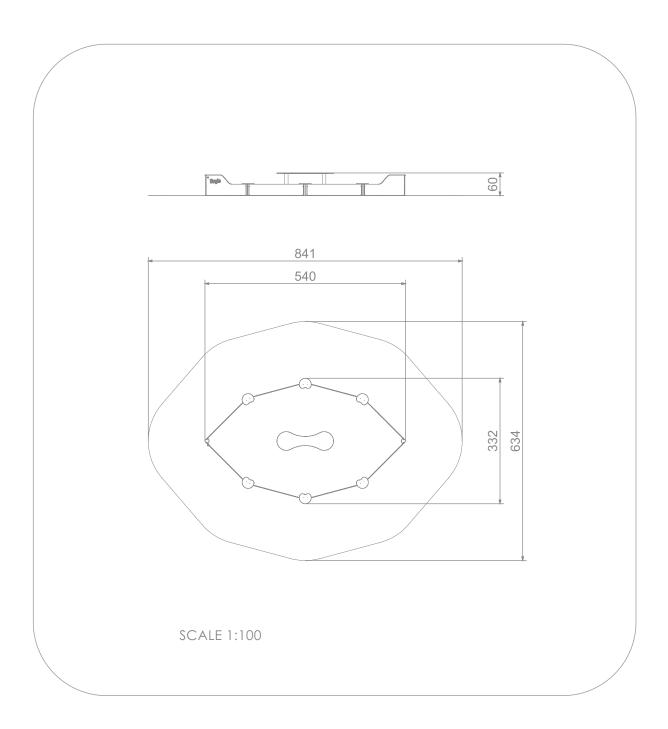

## INFORMATION ABOUT THE PRODUCT

| Dimensions                                                                                                                       | 332 x 540 cm |
|----------------------------------------------------------------------------------------------------------------------------------|--------------|
| Safety zone                                                                                                                      | 634 x 841 cm |
| Safety zone area                                                                                                                 | 39 m²        |
| Overall height                                                                                                                   | 60 cm        |
| Free fall height                                                                                                                 | 60 cm        |
| Amount of users                                                                                                                  | 12           |
| Product complies with EN 1176-1:2017-12                                                                                          | YES          |
| Availability of spare parts                                                                                                      | YES          |
| Age range                                                                                                                        | 1-7          |
| According to EN 1176-1:2017-12 norm, the product requires applying a safety surface according to the product's free fall height. |              |