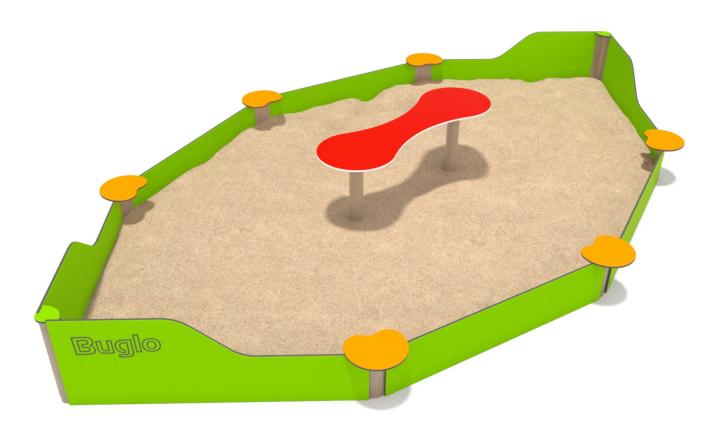

## INFORMATION ABOUT THE PRODUCT

| Dimensions                                                                                                                       | 332 x 540 cm |
|----------------------------------------------------------------------------------------------------------------------------------|--------------|
| Safety zone                                                                                                                      | 634 x 841 cm |
| Safety zone area                                                                                                                 | 39 m²        |
| Overall height                                                                                                                   | 60 cm        |
| Free fall height                                                                                                                 | 60 cm        |
| Amount of users                                                                                                                  | 12           |
| Product complies with EN 1176-1:2017-12                                                                                          | YES          |
| Availability of spare parts                                                                                                      | YES          |
| Age range                                                                                                                        | 1-7          |
| According to EN 1176-1:2017-12 norm, the product requires applying a safety surface according to the product's free fall height. |              |

## MATERIALS:

SOLID CONSTRUCTION MADE OF BLACK STEEL IS235JR, CLEANED THE SANDBLASTING PROCESS

PLATES OF THE WALLS MADE OF COLOURFUL TRIPLE LAYERED 15 MM HDPE POLYETHYLENE