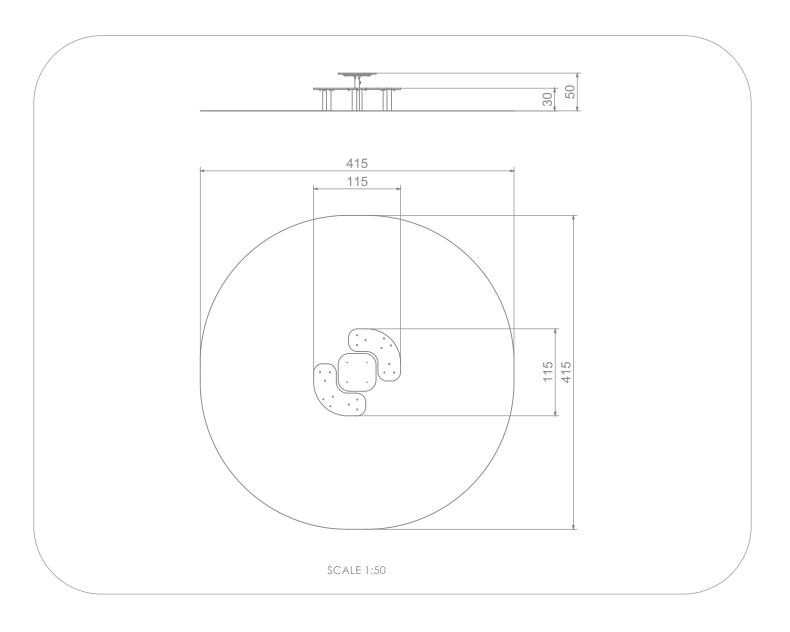

## INFORMATION ABOUT THE PRODUCT

| Dimensions                                                                                                                       | 115 x 115 cm |
|----------------------------------------------------------------------------------------------------------------------------------|--------------|
| Safety zone                                                                                                                      | 415 x 415 cm |
| Safety zone area                                                                                                                 | 14 m²        |
| Overall height                                                                                                                   | 50 cm        |
| Free fall height                                                                                                                 | 30 cm        |
| Amount of users                                                                                                                  | 6            |
| Product complies with EN 1176-1:2017-12                                                                                          | YES          |
| Availability of spare parts                                                                                                      | YES          |
| Age range                                                                                                                        | 1-7          |
| According to EN 1176-1:2017-12 norm, the product requires applying a safety surface according to the product's free fall height. |              |