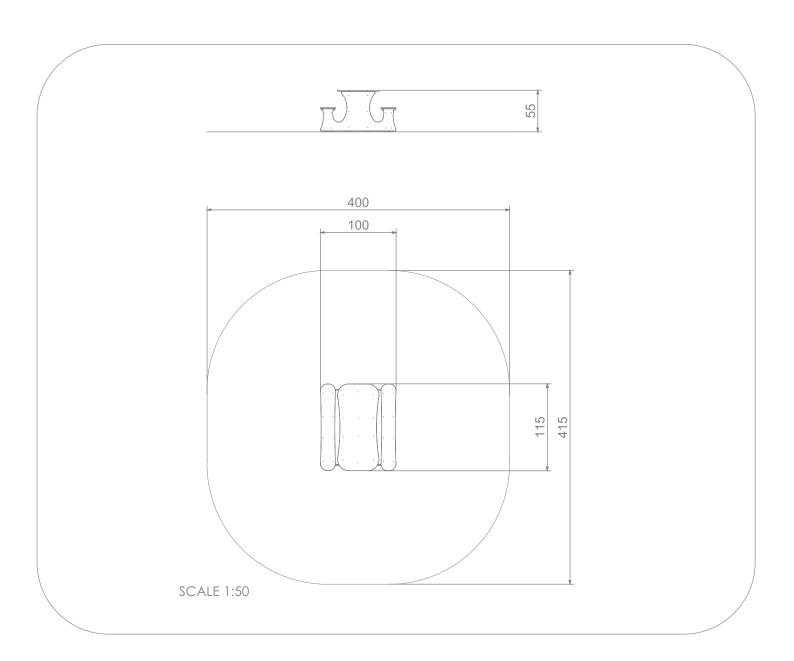

## INFORMATION ABOUT THE PRODUCT

| Dimensions                                                                                                                       | 115 x 100 cm |
|----------------------------------------------------------------------------------------------------------------------------------|--------------|
| Safety zone                                                                                                                      | 415 x 400 cm |
| Safety zone area                                                                                                                 | 15 m²        |
| Overall height                                                                                                                   | 55 cm        |
| Free fall height                                                                                                                 | 55 cm        |
| Amount of users                                                                                                                  | 6            |
| Product complies with EN 1176-1:2017-12                                                                                          | YES          |
| Availability of spare parts                                                                                                      | YES          |
| Age range                                                                                                                        | 1-8          |
| According to EN 1176-1:2017-12 norm, the product requires applying a safety surface according to the product's free fall height. |              |