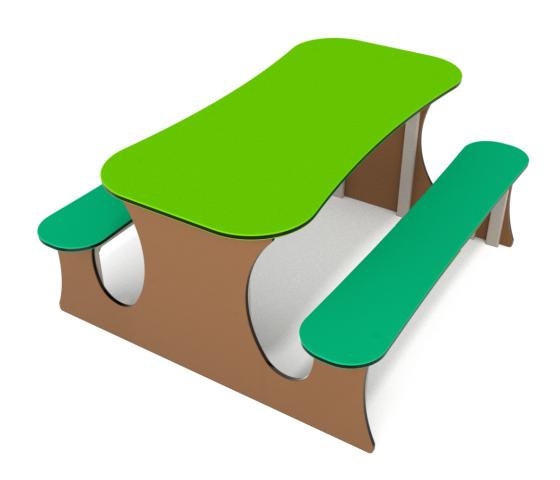

## INFORMATION ABOUT THE PRODUCT

| Dimensions                                                                                                                       | 115 x 100 cm |
|----------------------------------------------------------------------------------------------------------------------------------|--------------|
| Safety zone                                                                                                                      | 415 x 400 cm |
| Safety zone area                                                                                                                 | 15 m²        |
| Overall height                                                                                                                   | 55 cm        |
| Free fall height                                                                                                                 | 55 cm        |
| Amount of users                                                                                                                  | 6            |
| Product complies with EN 1176-1:2017-12                                                                                          | YES          |
| Availability of spare parts                                                                                                      | YES          |
| Age range                                                                                                                        | 1-8          |
| According to EN 1176-1:2017-12 norm, the product requires applying a safety surface according to the product's free fall height. |              |