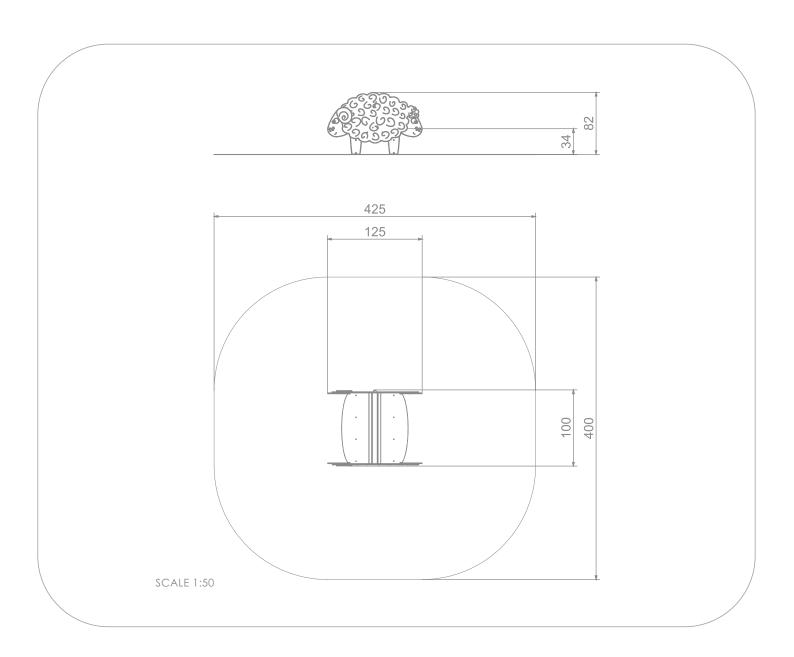

## INFORMATION ABOUT THE PRODUCT

| Dimensions                                                                                                                       | 125 x 100 cm |
|----------------------------------------------------------------------------------------------------------------------------------|--------------|
| Safety zone                                                                                                                      | 425 x 400 cm |
| Safety zone area                                                                                                                 | 16 m²        |
| Overall height                                                                                                                   | 82 cm        |
| Free fall height                                                                                                                 | 34cm         |
| Amount of users                                                                                                                  | 2            |
| Product complies with EN 1176-1:2017-12                                                                                          | YES          |
| Availability of spare parts                                                                                                      | YES          |
| Age range                                                                                                                        | 1-8          |
| According to EN 1176-1:2017-12 norm, the product requires applying a safety surface according to the product's free fall height. |              |