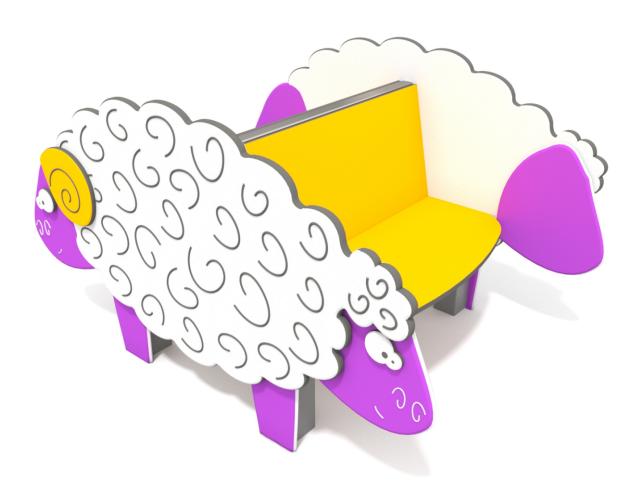

## INFORMATION ABOUT THE PRODUCT

| Dimensions                                                                                                                       | 125 x 100 cm |
|----------------------------------------------------------------------------------------------------------------------------------|--------------|
| Safety zone                                                                                                                      | 425 x 400 cm |
| Safety zone area                                                                                                                 | 16 m²        |
| Overall height                                                                                                                   | 82 cm        |
| Free fall height                                                                                                                 | 34cm         |
| Amount of users                                                                                                                  | 2            |
| Product complies with EN 1176-1:2017-12                                                                                          | YES          |
| Availability of spare parts                                                                                                      | YES          |
| Age range                                                                                                                        | 1-8          |
| According to EN 1176-1:2017-12 norm, the product requires applying a safety surface according to the product's free fall height. |              |