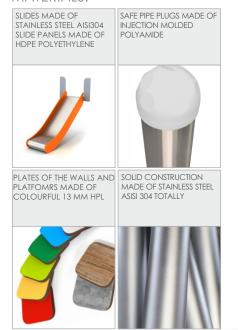

| 150 cm       |
| Amount of users                                                                                         | 2            |
| Product complies with PN-EN 1176-1:2017-12                                                              | YES          |
| Availability of spare parts                                                                             | YES          |
| Age range                                                                                               | 3-12         |
| According to PN-EN 1176-1:2017-12 norm, the product requires applying a safety surface according to the |              |
| product's free fall height.                                                                             |              |









2036 SINGLE



## MATERIALS: