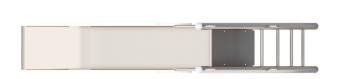

## INFORMATION ABOUT THE PRODUCT

| Dimensions                                                                                              | 342 x 57 cm  |
|---------------------------------------------------------------------------------------------------------|--------------|
| Safety zone                                                                                             | 692 x 357 cm |
| Safety zone area                                                                                        | 21 m²        |
| Overall height                                                                                          | 237 cm       |
| Free fall height                                                                                        | 150 cm       |
| Amount of users                                                                                         | 2            |
| Product complies with PN-EN 1176-1:2017-12                                                              | YES          |
| Availability of spare parts                                                                             | YES          |
| Age range                                                                                               | 3-12         |
| According to PN-EN 1176-1:2017-12 norm, the product requires applying a safety surface according to the |              |
| product's free fall height.                                                                             |              |