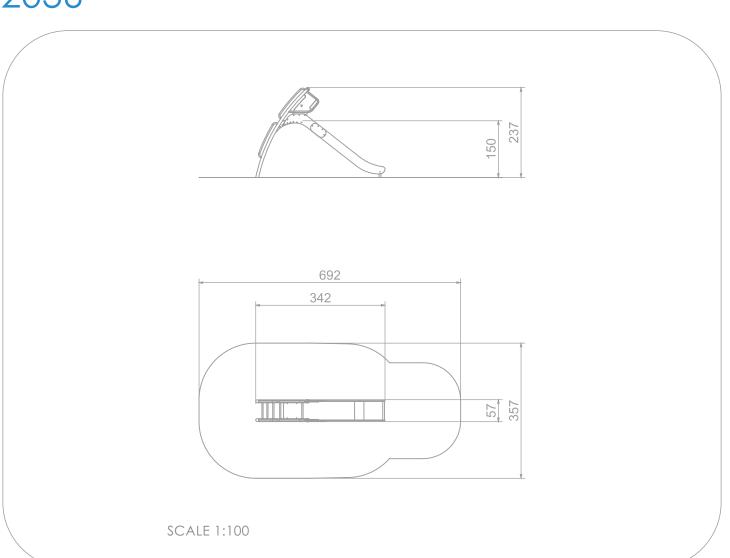

2036

## INFORMATION ABOUT THE PRODUCT

| Dimensions                                                                                              | 342 x 57 cm  |
|---------------------------------------------------------------------------------------------------------|--------------|
| Safety zone                                                                                             | 692 x 357 cm |
| Safety zone area                                                                                        | 21 m²        |
| Overall height                                                                                          | 237 cm       |
| Free fall height                                                                                        | 150 cm       |
| Amount of users                                                                                         | 2            |
| Product complies with PN-EN 1176-1:2017-12                                                              | YES          |
| Availability of spare parts                                                                             | YES          |
| Age range                                                                                               | 3-12         |
| According to PN-EN 1176-1:2017-12 norm, the product requires applying a safety surface according to the |              |
| product's free fall height.                                                                             |              |