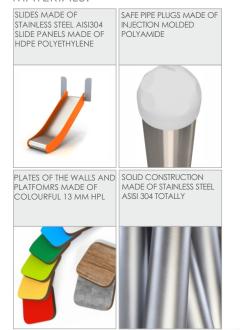

| 180 cm       |
| Amount of users                                                                                         | 2            |
| Product complies with PN-EN 1176-1:2017-12                                                              | YES          |
| Availability of spare parts                                                                             | YES          |
| Age range                                                                                               | 3-12         |
| According to PN-EN 1176-1:2017-12 norm, the product requires applying a safety surface according to the |              |
| product's free fall height.                                                                             |              |







2037



## MATERIALS: