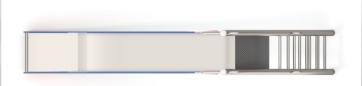

## INFORMATION ABOUT THE PRODUCT

| Dimensions                                                                                              | 398 x 57 cm  |
|---------------------------------------------------------------------------------------------------------|--------------|
| Safety zone                                                                                             | 768 x 397 cm |
| Safety zone area                                                                                        | 26 m²        |
| Overall height                                                                                          | 267 cm       |
| Free fall height                                                                                        | 180 cm       |
| Amount of users                                                                                         | 2            |
| Product complies with PN-EN 1176-1:2017-12                                                              | YES          |
| Availability of spare parts                                                                             | YES          |
| Age range                                                                                               | 3-12         |
| According to PN-EN 1176-1:2017-12 norm, the product requires applying a safety surface according to the |              |
| product's free fall height.                                                                             |              |