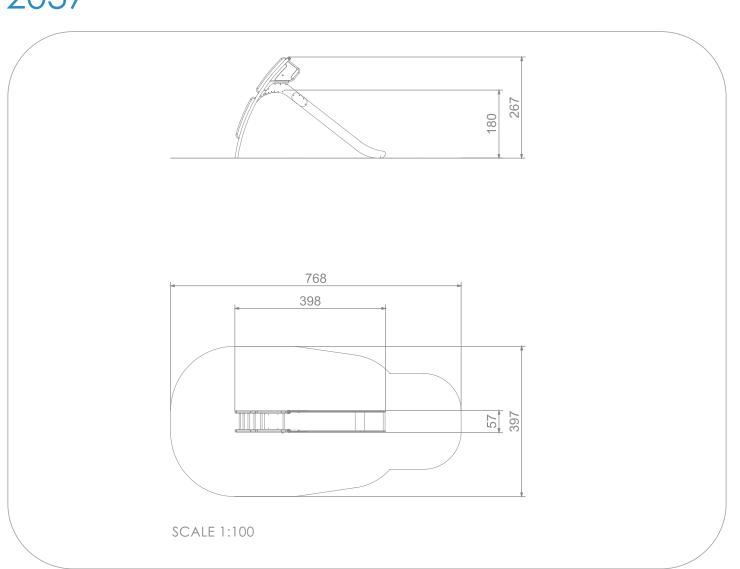

## INFORMATION ABOUT THE PRODUCT

| Dimensions                                                                                              | 398 x 57 cm  |
|---------------------------------------------------------------------------------------------------------|--------------|
| Safety zone                                                                                             | 768 x 397 cm |
| Safety zone area                                                                                        | 26 m²        |
| Overall height                                                                                          | 267 cm       |
| Free fall height                                                                                        | 180 cm       |
| Amount of users                                                                                         | 2            |
| Product complies with PN-EN 1176-1:2017-12                                                              | YES          |
| Availability of spare parts                                                                             | YES          |
| Age range                                                                                               | 3-12         |
| According to PN-EN 1176-1:2017-12 norm, the product requires applying a safety surface according to the |              |
| product's free fall height.                                                                             |              |