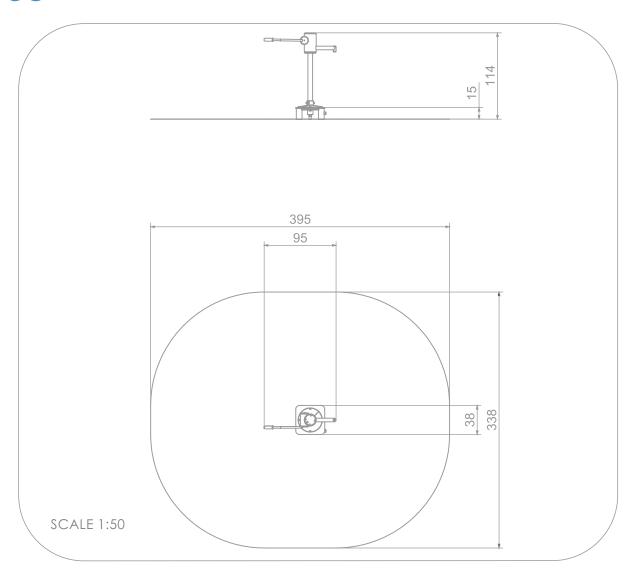

## INFORMATION ABOUT THE PRODUCT

| Dimensions                                                                                              | 38 x 95 cm   |
|---------------------------------------------------------------------------------------------------------|--------------|
| Safety zone                                                                                             | 338 x 395 cm |
| Safety zone area                                                                                        | 12 m²        |
| Overall height                                                                                          | 89-114 cm    |
| Free fall height                                                                                        | 15 cm        |
| Amount of users                                                                                         | 1            |
| Product complies with PN-EN 1176-1:2017-12                                                              | YES          |
| Availability of spare parts                                                                             | YES          |
| Age range                                                                                               | 1-8          |
| According to PN-EN 1176-1:2017-12 norm, the product requires applying a safety surface according to the |              |
| product's free fall height.                                                                             |              |