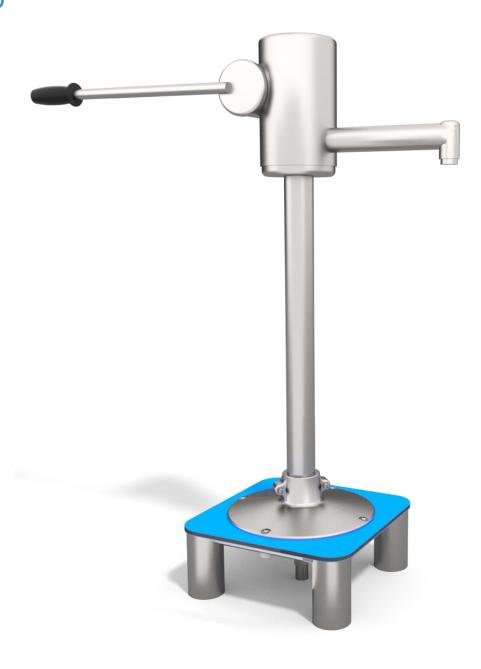

## INFORMATION ABOUT THE PRODUCT

| Dimensions                                                                                              | 38 x 95 cm   |
|---------------------------------------------------------------------------------------------------------|--------------|
| Safety zone                                                                                             | 338 x 395 cm |
| Safety zone area                                                                                        | 12 m²        |
| Overall height                                                                                          | 89-114 cm    |
| Free fall height                                                                                        | 15 cm        |
| Amount of users                                                                                         | 1            |
| Product complies with PN-EN 1176-1:2017-12                                                              | YES          |
| Availability of spare parts                                                                             | YES          |
| Age range                                                                                               | 1-8          |
| According to PN-EN 1176-1:2017-12 norm, the product requires applying a safety surface according to the |              |
| product's free fall height.                                                                             |              |