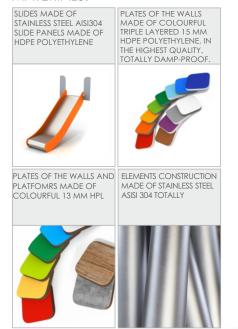

| 59 cm        |
| Amount of users                                                                                         | 4            |
| Product complies with PN-EN 1176-1:2017-12                                                              | YES          |
| Availability of spare parts                                                                             | YES          |
| Age range                                                                                               | 1-7          |
| According to PN-EN 1176-1:2017-12 norm, the product requires applying a safety surface according to the |              |
| product's free fall height.                                                                             |              |











2901



## MATERIALS: