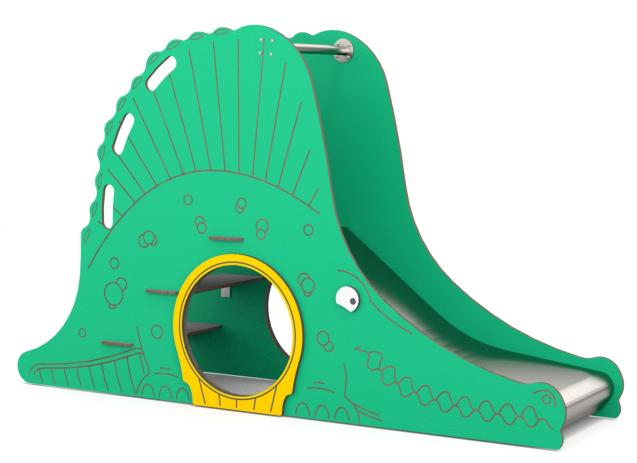

## INFORMATION ABOUT THE PRODUCT

| Dimensions                                                                                              | 217 x 57 cm  |
|---------------------------------------------------------------------------------------------------------|--------------|
| Safety zone                                                                                             | 567 x 357 cm |
| Safety zone area                                                                                        | 17 m²        |
| Overall height                                                                                          | 130 cm       |
| Free fall height                                                                                        | 59 cm        |
| Amount of users                                                                                         | 4            |
| Product complies with PN-EN 1176-1:2017-12                                                              | YES          |
| Availability of spare parts                                                                             | YES          |
| Age range                                                                                               | 1-7          |
| According to PN-EN 1176-1:2017-12 norm, the product requires applying a safety surface according to the |              |
| product's free fall height.                                                                             |              |