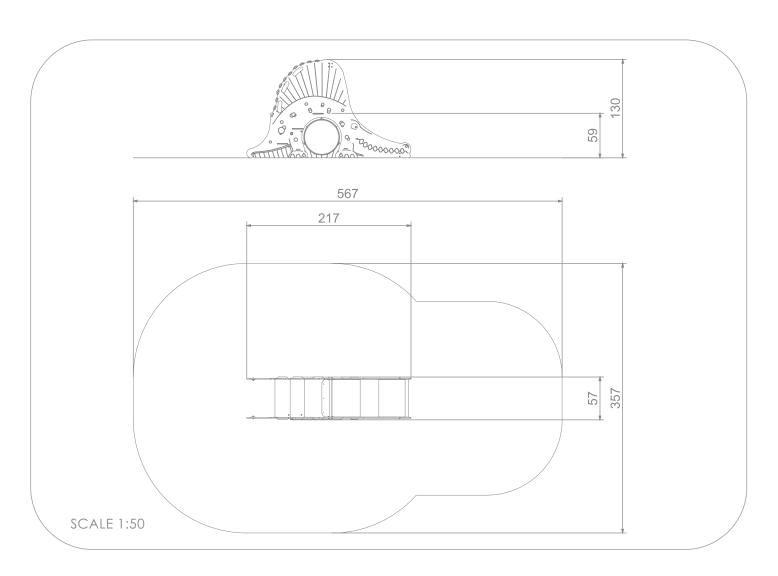

## INFORMATION ABOUT THE PRODUCT

| Dimensions                                                                                              | 217 x 57 cm  |
|---------------------------------------------------------------------------------------------------------|--------------|
| Safety zone                                                                                             | 567 x 357 cm |
| Safety zone area                                                                                        | 17 m²        |
| Overall height                                                                                          | 130 cm       |
| Free fall height                                                                                        | 59 cm        |
| Amount of users                                                                                         | 4            |
| Product complies with PN-EN 1176-1:2017-12                                                              | YES          |
| Availability of spare parts                                                                             | YES          |
| Age range                                                                                               | 1-7          |
| According to PN-EN 1176-1:2017-12 norm, the product requires applying a safety surface according to the |              |
| product's free fall height.                                                                             |              |