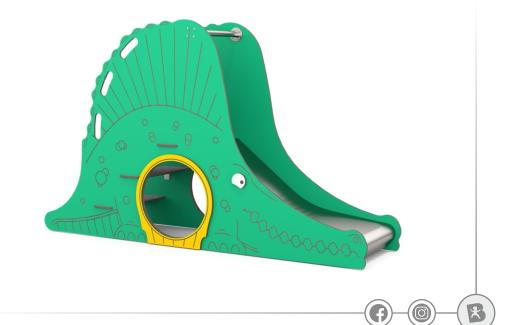

## INFORMATION ABOUT THE PRODUCT

| Dimensions                                                                                              | 217 x 57 cm  |
|---------------------------------------------------------------------------------------------------------|--------------|
| Safety zone                                                                                             | 567 x 357 cm |
| Safety zone area                                                                                        | 17 m²        |
| Overall height                                                                                          | 130 cm       |
| Free fall height                                                                                        | 59 cm        |
| Amount of users                                                                                         | 4            |
| Product complies with PN-EN 1176-1:2017-12                                                              | YES          |
| Availability of spare parts                                                                             | YES          |
| Age range                                                                                               | 1-7          |
| According to PN-EN 1176-1:2017-12 norm, the product requires applying a safety surface according to the |              |
| product's free fall height.                                                                             |              |