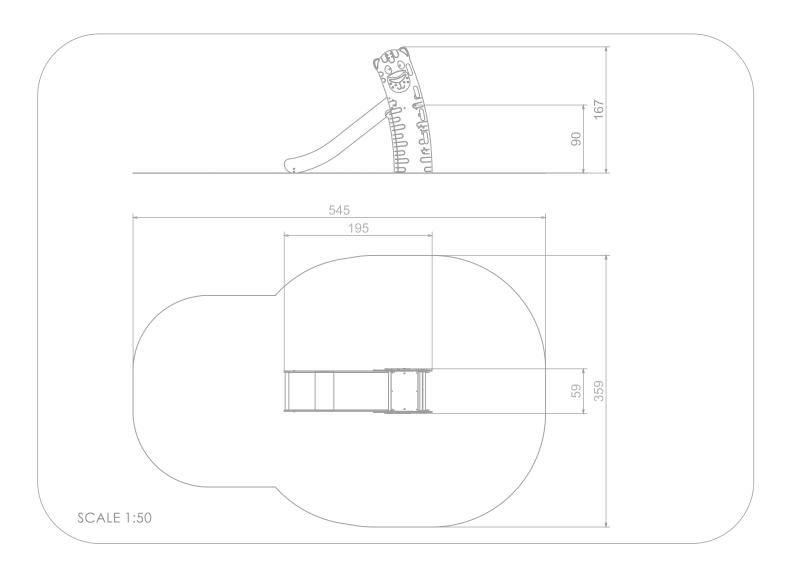

## INFORMATION ABOUT THE PRODUCT

| Dimensions                                                                                              | 195 x 59 cm  |
|---------------------------------------------------------------------------------------------------------|--------------|
| Safety zone                                                                                             | 545 x 359 cm |
| Safety zone area                                                                                        | 16 m²        |
| Overall height                                                                                          | 167 cm       |
| Free fall height                                                                                        | 90 cm        |
| Amount of users                                                                                         | 2            |
| Product complies with PN-EN 1176-1:2017-12                                                              | YES          |
| Availability of spare parts                                                                             | YES          |
| Age range                                                                                               | 3-12         |
| According to PN-EN 1176-1:2017-12 norm, the product requires applying a safety surface according to the |              |
| product's free fall height.                                                                             |              |