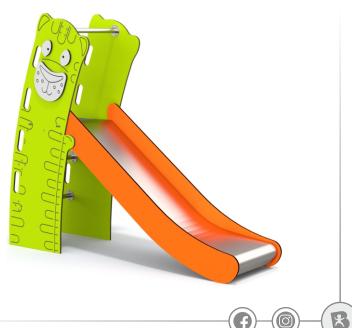

## INFORMATION ABOUT THE PRODUCT

| Dimensions                                                                                              | 195 x 59 cm  |
|---------------------------------------------------------------------------------------------------------|--------------|
| Safety zone                                                                                             | 545 x 359 cm |
| Safety zone area                                                                                        | 16 m²        |
| Overall height                                                                                          | 167 cm       |
| Free fall height                                                                                        | 90 cm        |
| Amount of users                                                                                         | 2            |
| Product complies with PN-EN 1176-1:2017-12                                                              | YES          |
| Availability of spare parts                                                                             | YES          |
| Age range                                                                                               | 3-12         |
| According to PN-EN 1176-1:2017-12 norm, the product requires applying a safety surface according to the |              |
| product's free fall height.                                                                             |              |

## MATERIALS:

SLIDES MADE OF STAINLESS STEEL AISI304 SLIDE PANELS MADE OF HDPE POLYETHYLENE ELEMENTS CONSTRUCTION MADE OF STAINLESS STEEL Plates of the walls and platfomrs made of Colourful 13 mm hpl ASISI 304 TOTALLY