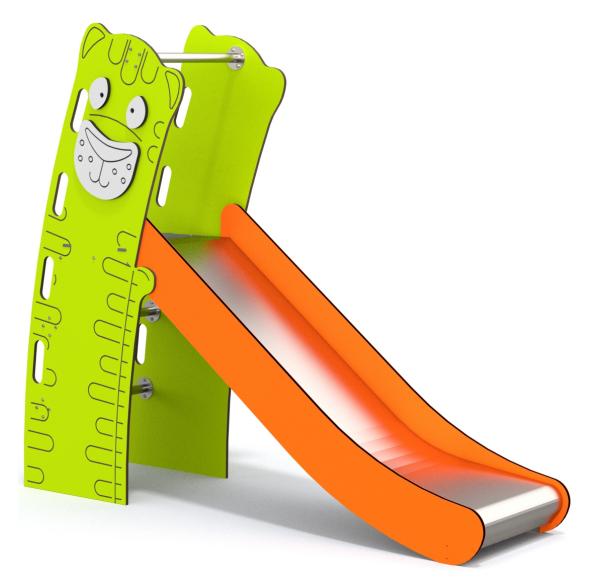

## 2902

SINGLE

## MATERIALS:

SLIDES MADE OF STAINLESS STEEL AISI304 SLIDE PANELS MADE OF HDPE POLYETHYLENE ELEMENTS CONSTRUCTION MADE OF STAINLESS STEEL Plates of the walls and platfomrs made of Colourful 13 mm hpl ASISI 304 TOTALLY