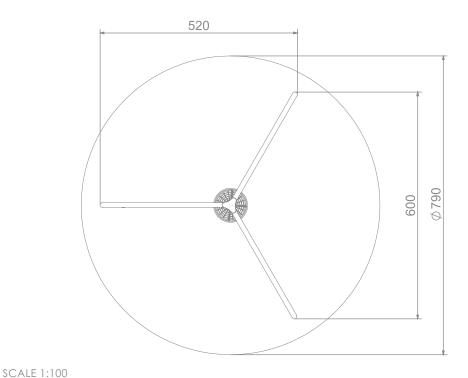

## INFORMATION ABOUT THE PRODUCT

| Dimensions                                                                                                                       | 520 x 600 cm |
|----------------------------------------------------------------------------------------------------------------------------------|--------------|
| Safety zone                                                                                                                      | 790 x 790 cm |
| Safety zone area                                                                                                                 | 50 m²        |
| Overall height                                                                                                                   | 270 cm       |
| Free fall height                                                                                                                 | 148 cm       |
| Amount of users                                                                                                                  | 4            |
| Product complies with EN 1176-1:2017-12                                                                                          | YES          |
| Availability of spare parts                                                                                                      | YES          |
| Age range                                                                                                                        | 3-12         |
| According to EN 1176-1:2017-12 norm, the product requires applying a safety surface according to the product's free fall height. |              |