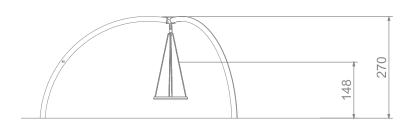

## INFORMATION ABOUT THE PRODUCT

| Dimensions                                                                                                                       | 520 x 600 cm |
|----------------------------------------------------------------------------------------------------------------------------------|--------------|
| Safety zone                                                                                                                      | 790 x 790 cm |
| Safety zone area                                                                                                                 | 50 m²        |
| Overall height                                                                                                                   | 270 cm       |
| Free fall height                                                                                                                 | 148 cm       |
| Amount of users                                                                                                                  | 4            |
| Product complies with EN 1176-1:2017-12                                                                                          | YES          |
| Availability of spare parts                                                                                                      | YES          |
| Age range                                                                                                                        | 3-12         |
| According to EN 1176-1:2017-12 norm, the product requires applying a safety surface according to the product's free fall height. |              |