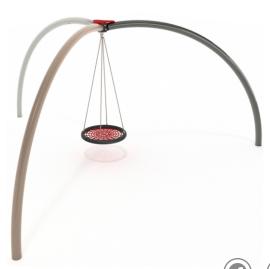

## INFORMATION ABOUT THE PRODUCT

| Dimensions                                                                                                                       | 520 x 600 cm |
|----------------------------------------------------------------------------------------------------------------------------------|--------------|
| Safety zone                                                                                                                      | 790 x 790 cm |
| Safety zone area                                                                                                                 | 50 m²        |
| Overall height                                                                                                                   | 270 cm       |
| Free fall height                                                                                                                 | 148 cm       |
| Amount of users                                                                                                                  | 4            |
| Product complies with EN 1176-1:2017-12                                                                                          | YES          |
| Availability of spare parts                                                                                                      | YES          |
| Age range                                                                                                                        | 3-12         |
| According to EN 1176-1:2017-12 norm, the product requires applying a safety surface according to the product's free fall height. |              |