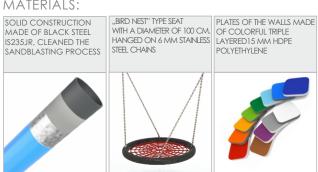

| 148 cm       |
| Amount of users                                                                                                                  | 4            |
| Product complies with EN 1176-1:2017-12                                                                                          | YES          |
| Availability of spare parts                                                                                                      | YES          |
| Age range                                                                                                                        | 3-12         |
| According to EN 1176-1:2017-12 norm, the product requires applying a safety surface according to the product's free fall height. |              |





**SINGLE** 3009





## MATERIALS: