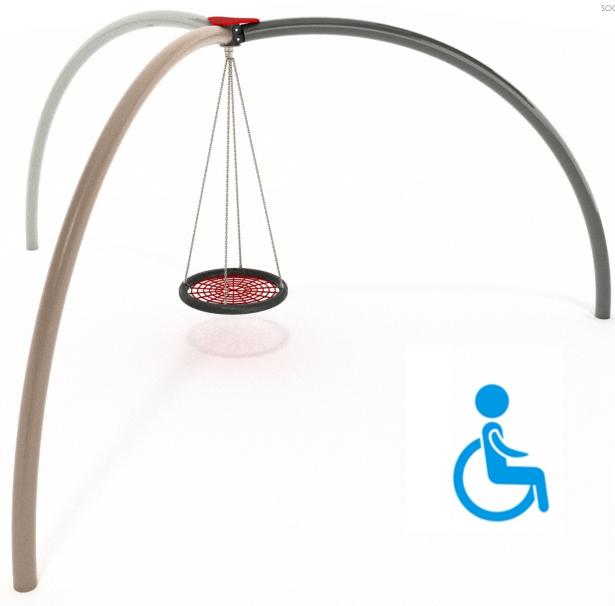

## INFORMATION ABOUT THE PRODUCT

| Dimensions                                                                                                                       | 520 x 600 cm |
|----------------------------------------------------------------------------------------------------------------------------------|--------------|
| Safety zone                                                                                                                      | 790 x 790 cm |
| Safety zone area                                                                                                                 | 50 m²        |
| Overall height                                                                                                                   | 270 cm       |
| Free fall height                                                                                                                 | 148 cm       |
| Amount of users                                                                                                                  | 4            |
| Product complies with EN 1176-1:2017-12                                                                                          | YES          |
| Availability of spare parts                                                                                                      | YES          |
| Age range                                                                                                                        | 3-12         |
| According to EN 1176-1:2017-12 norm, the product requires applying a safety surface according to the product's free fall height. |              |