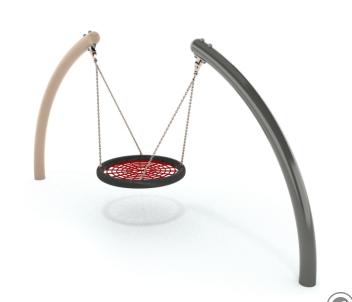

## INFORMATION ABOUT THE PRODUCT

| Dimensions                                                                                                                       | 100 x 393 cm |
|----------------------------------------------------------------------------------------------------------------------------------|--------------|
| Safety zone                                                                                                                      | 670 x 235 cm |
| Safety zone area                                                                                                                 | 16 m²        |
| Overall height                                                                                                                   | 187 cm       |
| Free fall height                                                                                                                 | 112 cm       |
| Amount of users                                                                                                                  | 4            |
| Product complies with EN 1176-1:2017-12                                                                                          | YES          |
| Availability of spare parts                                                                                                      | YES          |
| Age range                                                                                                                        | 3-12         |
| According to EN 1176-1:2017-12 norm, the product requires applying a safety surface according to the product's free fall height. |              |