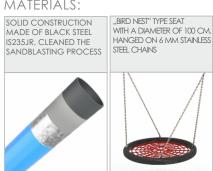

cm       |
| Amount of users                                                                                                                  | 4            |
| Product complies with EN 1176-1:2017-12                                                                                          | YES          |
| Availability of spare parts                                                                                                      | YES          |
| Age range                                                                                                                        | 3-12         |
| According to EN 1176-1:2017-12 norm, the product requires applying a safety surface according to the product's free fall height. |              |











3011

## **SINGLE**



## MATERIALS: