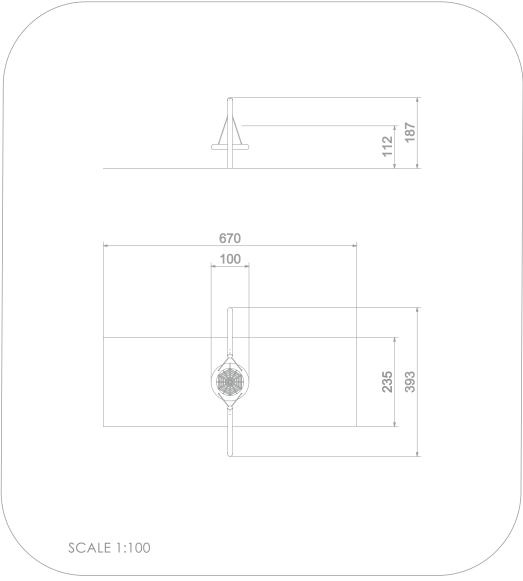

## INFORMATION ABOUT THE PRODUCT

| Dimensions                                                                                                                       | 100 x 393 cm |
|----------------------------------------------------------------------------------------------------------------------------------|--------------|
| Safety zone                                                                                                                      | 670 x 235 cm |
| Safety zone area                                                                                                                 | 16 m²        |
| Overall height                                                                                                                   | 187 cm       |
| Free fall height                                                                                                                 | 112 cm       |
| Amount of users                                                                                                                  | 4            |
| Product complies with EN 1176-1:2017-12                                                                                          | YES          |
| Availability of spare parts                                                                                                      | YES          |
| Age range                                                                                                                        | 3-12         |
| According to EN 1176-1:2017-12 norm, the product requires applying a safety surface according to the product's free fall height. |              |