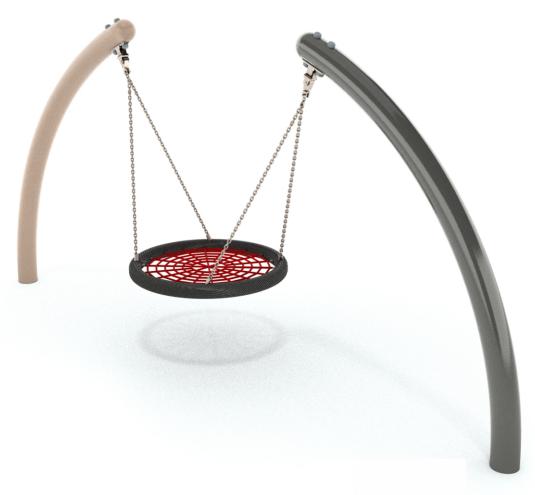

## INFORMATION ABOUT THE PRODUCT

| Dimensions                                                                                                                       | 100 x 393 cm |
|----------------------------------------------------------------------------------------------------------------------------------|--------------|
| Safety zone                                                                                                                      | 670 x 235 cm |
| Safety zone area                                                                                                                 | 16 m²        |
| Overall height                                                                                                                   | 187 cm       |
| Free fall height                                                                                                                 | 112 cm       |
| Amount of users                                                                                                                  | 4            |
| Product complies with EN 1176-1:2017-12                                                                                          | YES          |
| Availability of spare parts                                                                                                      | YES          |
| Age range                                                                                                                        | 3-12         |
| According to EN 1176-1:2017-12 norm, the product requires applying a safety surface according to the product's free fall height. |              |