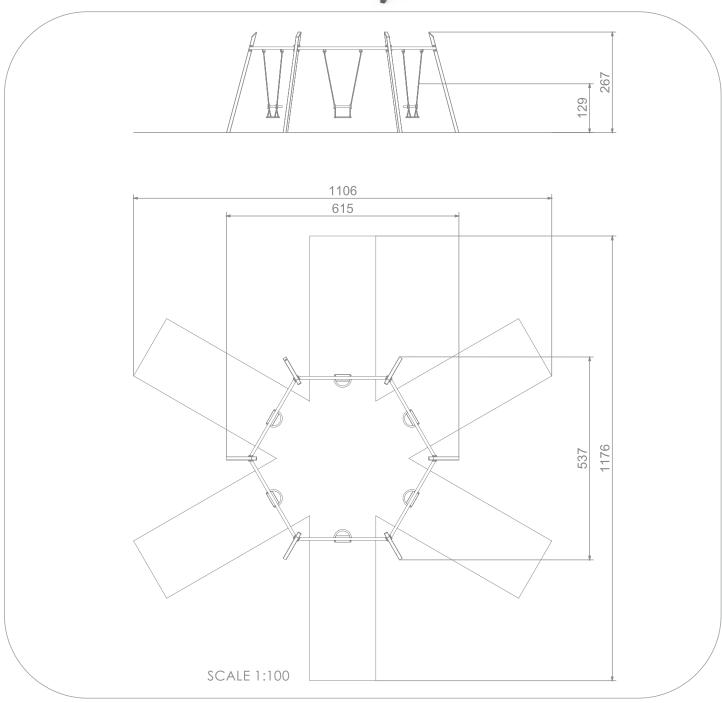

### INFORMATION ABOUT THE PRODUCT

| Dimensions                                                                                                                       | 537 x 615 cm   |
|----------------------------------------------------------------------------------------------------------------------------------|----------------|
| Safety zone                                                                                                                      | 1176 x 1106 cm |
| Safety zone area                                                                                                                 | 54 m²          |
| Overall height                                                                                                                   | 267 cm         |
| Free fall height                                                                                                                 | 129 cm         |
| Amount of users                                                                                                                  | 6              |
| Product complies with EN 1176-1:2017-12                                                                                          | YES            |
| Availability of spare parts                                                                                                      | YES            |
| Age range                                                                                                                        | 1-12           |
| According to EN 1176-1:2017-12 norm, the product requires applying a safety surface according to the product's free fall height. |                |