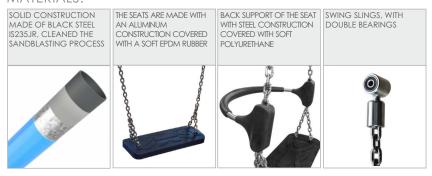

|
| Amount of users                                                                                                                  | 6              |
| Product complies with EN 1176-1:2017-12                                                                                          | YES            |
| Availability of spare parts                                                                                                      | YES            |
| Age range                                                                                                                        | 1-12           |
| According to EN 1176-1:2017-12 norm, the product requires applying a safety surface according to the product's free fall height. |                |







3012



## **SINGLE**



### MATERIALS:



#### OPTIONAL: