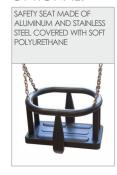

s                                                                                                                  | 6              |
| Product complies with EN 1176-1:2017-12                                                                                          | YES            |
| Availability of spare parts                                                                                                      | YES            |
| Age range                                                                                                                        | 1-12           |
| According to EN 1176-1:2017-12 norm, the product requires applying a safety surface according to the product's free fall height. |                |







3012



## **SINGLE**



### MATERIALS:



#### OPTIONAL: