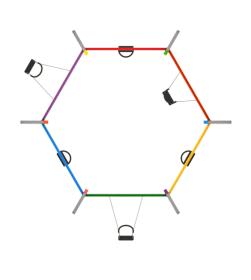

### INFORMATION ABOUT THE PRODUCT

| Dimensions                                                                                                                       | 537 x 615 cm   |
|----------------------------------------------------------------------------------------------------------------------------------|----------------|
| Safety zone                                                                                                                      | 1176 x 1106 cm |
| Safety zone area                                                                                                                 | 54 m²          |
| Overall height                                                                                                                   | 267 cm         |
| Free fall height                                                                                                                 | 129 cm         |
| Amount of users                                                                                                                  | 6              |
| Product complies with EN 1176-1:2017-12                                                                                          | YES            |
| Availability of spare parts                                                                                                      | YES            |
| Age range                                                                                                                        | 1-12           |
| According to EN 1176-1:2017-12 norm, the product requires applying a safety surface according to the product's free fall height. |                |