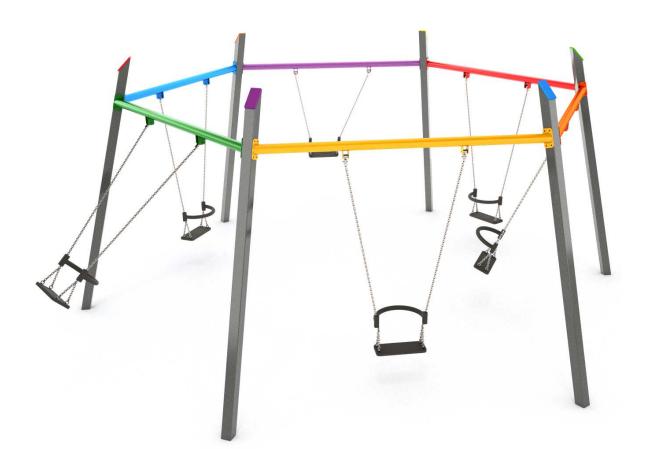

### INFORMATION ABOUT THE PRODUCT

| Dimensions                                                                                                                       | 537 x 615 cm   |
|----------------------------------------------------------------------------------------------------------------------------------|----------------|
| Safety zone                                                                                                                      | 1176 x 1106 cm |
| Safety zone area                                                                                                                 | 54 m²          |
| Overall height                                                                                                                   | 267 cm         |
| Free fall height                                                                                                                 | 129 cm         |
| Amount of users                                                                                                                  | 6              |
| Product complies with EN 1176-1:2017-12                                                                                          | YES            |
| Availability of spare parts                                                                                                      | YES            |
| Age range                                                                                                                        | 1-12           |
| According to EN 1176-1:2017-12 norm, the product requires applying a safety surface according to the product's free fall height. |                |