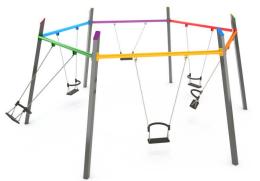

### INFORMATION ABOUT THE PRODUCT

| Dimensions                                                                                                                       | 537 x 615 cm   |
|----------------------------------------------------------------------------------------------------------------------------------|----------------|
| Safety zone                                                                                                                      | 1176 x 1106 cm |
| Safety zone area                                                                                                                 | 54 m²          |
| Overall height                                                                                                                   | 267 cm         |
| Free fall height                                                                                                                 | 129 cm         |
| Amount of users                                                                                                                  | 6              |
| Product complies with EN 1176-1:2017-12                                                                                          | YES            |
| Availability of spare parts                                                                                                      | YES            |
| Age range                                                                                                                        | 1-12           |
| According to EN 1176-1:2017-12 norm, the product requires applying a safety surface according to the product's free fall height. |                |