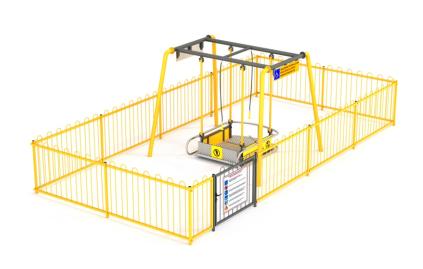

## INFORMATION ABOUT THE PRODUCT

| Dimensions                                                                                                                       | 300 x 262 cm |
|----------------------------------------------------------------------------------------------------------------------------------|--------------|
| Safety zone                                                                                                                      | 264 x 750 cm |
| Safety zone area                                                                                                                 | 20 m²        |
| Overall height                                                                                                                   | 240 cm       |
| Free fall height                                                                                                                 | 93 cm        |
| Amount of users                                                                                                                  | 1            |
| Product complies with EN 1176-1:2017-12                                                                                          | YES          |
| Availability of spare parts                                                                                                      | YES          |
| Age range                                                                                                                        | 3-12         |
| According to EN 1176-1:2017-12 norm, the product requires applying a safety surface according to the product's free fall height. |              |