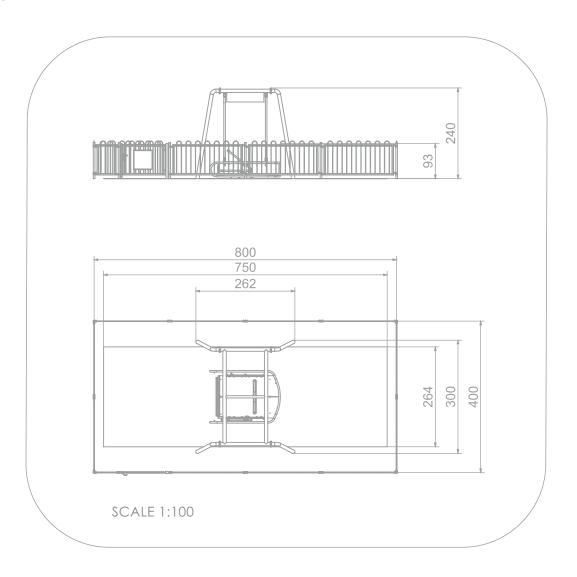

## INFORMATION ABOUT THE PRODUCT

| Dimensions                                                                                                                       | 300 x 262 cm |
|----------------------------------------------------------------------------------------------------------------------------------|--------------|
| Safety zone                                                                                                                      | 264 x 750 cm |
| Safety zone area                                                                                                                 | 20 m²        |
| Overall height                                                                                                                   | 240 cm       |
| Free fall height                                                                                                                 | 93 cm        |
| Amount of users                                                                                                                  | 1            |
| Product complies with EN 1176-1:2017-12                                                                                          | YES          |
| Availability of spare parts                                                                                                      | YES          |
| Age range                                                                                                                        | 3-12         |
| According to EN 1176-1:2017-12 norm, the product requires applying a safety surface according to the product's free fall height. |              |