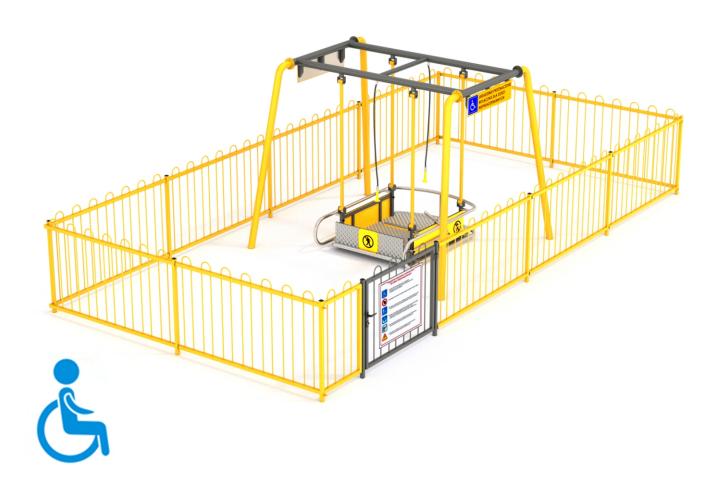

## INFORMATION ABOUT THE PRODUCT

| Dimensions                                                                                                                       | 300 x 262 cm |
|----------------------------------------------------------------------------------------------------------------------------------|--------------|
| Safety zone                                                                                                                      | 264 x 750 cm |
| Safety zone area                                                                                                                 | 20 m²        |
| Overall height                                                                                                                   | 240 cm       |
| Free fall height                                                                                                                 | 93 cm        |
| Amount of users                                                                                                                  | 1            |
| Product complies with EN 1176-1:2017-12                                                                                          | YES          |
| Availability of spare parts                                                                                                      | YES          |
| Age range                                                                                                                        | 3-12         |
| According to EN 1176-1:2017-12 norm, the product requires applying a safety surface according to the product's free fall height. |              |