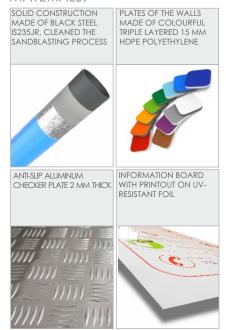

93 cm        |
| Amount of users                                                                                                                  | 1            |
| Product complies with EN 1176-1:2017-12                                                                                          | YES          |
| Availability of spare parts                                                                                                      | YES          |
| Age range                                                                                                                        | 3-12         |
| According to EN 1176-1:2017-12 norm, the product requires applying a safety surface according to the product's free fall height. |              |







3015

## **SINGLE**



## MATERIALS: