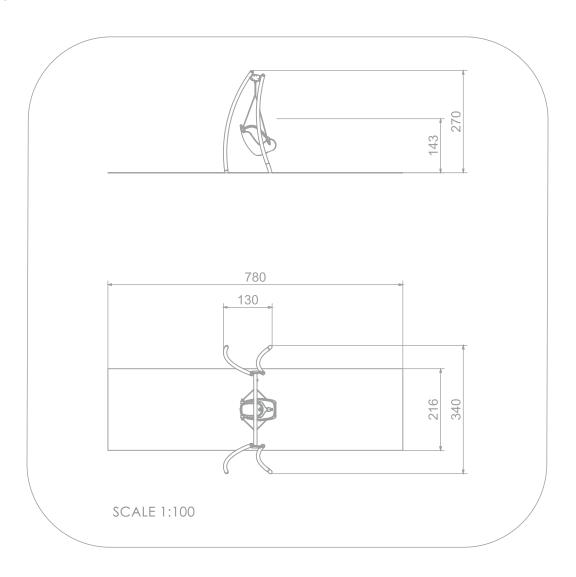

## INFORMATION ABOUT THE PRODUCT

| Dimensions                                                                                                                       | 130 x 340 cm |
|----------------------------------------------------------------------------------------------------------------------------------|--------------|
| Safety zone                                                                                                                      | 780 x 216 cm |
| Safety zone area                                                                                                                 | 17 m²        |
| Overall height                                                                                                                   | 270 cm       |
| Free fall height                                                                                                                 | 143 cm       |
| Amount of users                                                                                                                  | 1            |
| Product complies with EN 1176-1:2017-12                                                                                          | YES          |
| Availability of spare parts                                                                                                      | YES          |
| Age range                                                                                                                        | 1-12         |
| According to EN 1176-1:2017-12 norm, the product requires applying a safety surface according to the product's free fall height. |              |