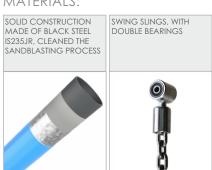

| 143 cm       |
| Amount of users                                                                                                                  | 1            |
| Product complies with EN 1176-1:2017-12                                                                                          | YES          |
| Availability of spare parts                                                                                                      | YES          |
| Age range                                                                                                                        | 1-12         |
| According to EN 1176-1:2017-12 norm, the product requires applying a safety surface according to the product's free fall height. |              |





3016

## **SINGLE**



## MATERIALS: