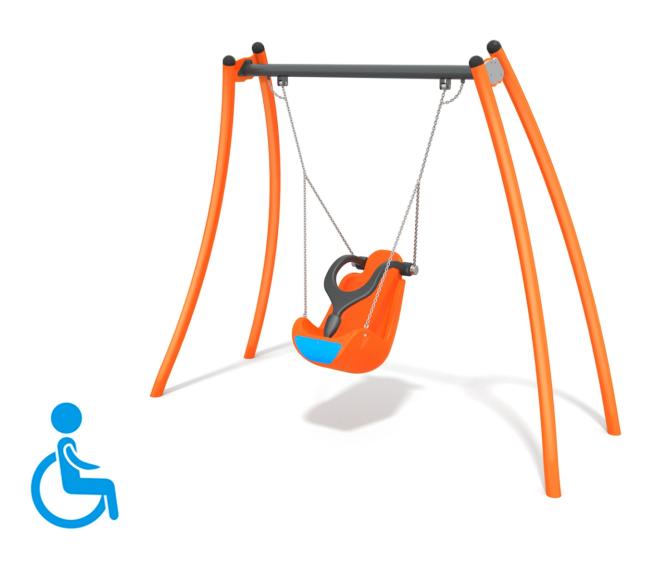

## INFORMATION ABOUT THE PRODUCT

| Dimensions                                                                                                                       | 130 x 340 cm |
|----------------------------------------------------------------------------------------------------------------------------------|--------------|
| Safety zone                                                                                                                      | 780 x 216 cm |
| Safety zone area                                                                                                                 | 17 m²        |
| Overall height                                                                                                                   | 270 cm       |
| Free fall height                                                                                                                 | 143 cm       |
| Amount of users                                                                                                                  | 1            |
| Product complies with EN 1176-1:2017-12                                                                                          | YES          |
| Availability of spare parts                                                                                                      | YES          |
| Age range                                                                                                                        | 1-12         |
| According to EN 1176-1:2017-12 norm, the product requires applying a safety surface according to the product's free fall height. |              |