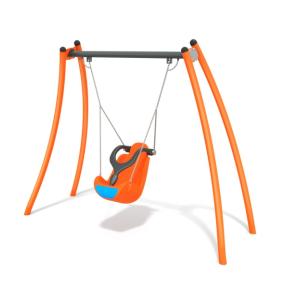

## INFORMATION ABOUT THE PRODUCT

| Dimensions                                                                                                                       | 130 x 340 cm |
|----------------------------------------------------------------------------------------------------------------------------------|--------------|
| Safety zone                                                                                                                      | 780 x 216 cm |
| Safety zone area                                                                                                                 | 17 m²        |
| Overall height                                                                                                                   | 270 cm       |
| Free fall height                                                                                                                 | 143 cm       |
| Amount of users                                                                                                                  | 1            |
| Product complies with EN 1176-1:2017-12                                                                                          | YES          |
| Availability of spare parts                                                                                                      | YES          |
| Age range                                                                                                                        | 1-12         |
| According to EN 1176-1:2017-12 norm, the product requires applying a safety surface according to the product's free fall height. |              |