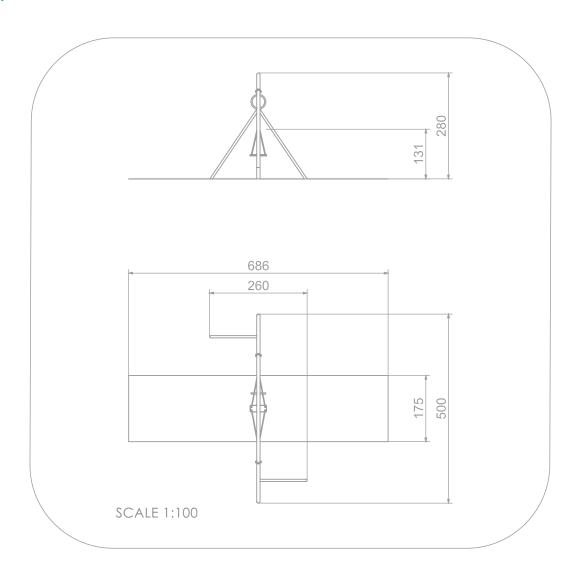

## INFORMATION ABOUT THE PRODUCT

| Dimensions                                                                                                                       | 260 x 500 cm |
|----------------------------------------------------------------------------------------------------------------------------------|--------------|
| Safety zone                                                                                                                      | 686 x 175 cm |
| Safety zone area                                                                                                                 | 13 m²        |
| Overall height                                                                                                                   | 280 cm       |
| Free fall height                                                                                                                 | 131 cm       |
| Amount of users                                                                                                                  | 1            |
| Product complies with EN 1176-1:2017-12                                                                                          | YES          |
| Availability of spare parts                                                                                                      | YES          |
| Age range                                                                                                                        | 3-14         |
| According to EN 1176-1:2017-12 norm, the product requires applying a safety surface according to the product's free fall height. |              |