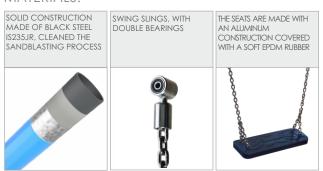

| 131 cm       |
| Amount of users                                                                                                                  | 1            |
| Product complies with EN 1176-1:2017-12                                                                                          | YES          |
| Availability of spare parts                                                                                                      | YES          |
| Age range                                                                                                                        | 3-14         |
| According to EN 1176-1:2017-12 norm, the product requires applying a safety surface according to the product's free fall height. |              |





3017

## **SINGLE**



## MATERIALS: