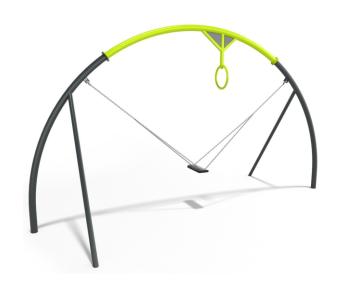

## INFORMATION ABOUT THE PRODUCT

| Dimensions                                                                                                                       | 260 x 500 cm |
|----------------------------------------------------------------------------------------------------------------------------------|--------------|
| Safety zone                                                                                                                      | 686 x 175 cm |
| Safety zone area                                                                                                                 | 13 m²        |
| Overall height                                                                                                                   | 280 cm       |
| Free fall height                                                                                                                 | 131 cm       |
| Amount of users                                                                                                                  | 1            |
| Product complies with EN 1176-1:2017-12                                                                                          | YES          |
| Availability of spare parts                                                                                                      | YES          |
| Age range                                                                                                                        | 3-14         |
| According to EN 1176-1:2017-12 norm, the product requires applying a safety surface according to the product's free fall height. |              |