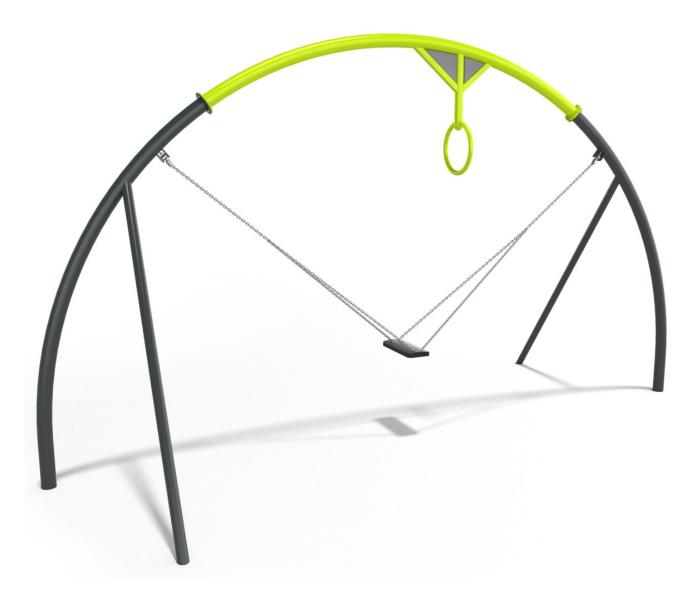

## INFORMATION ABOUT THE PRODUCT

| Dimensions                                                                                                                       | 260 x 500 cm |
|----------------------------------------------------------------------------------------------------------------------------------|--------------|
| Safety zone                                                                                                                      | 686 x 175 cm |
| Safety zone area                                                                                                                 | 13 m²        |
| Overall height                                                                                                                   | 280 cm       |
| Free fall height                                                                                                                 | 131 cm       |
| Amount of users                                                                                                                  | 1            |
| Product complies with EN 1176-1:2017-12                                                                                          | YES          |
| Availability of spare parts                                                                                                      | YES          |
| Age range                                                                                                                        | 3-14         |
| According to EN 1176-1:2017-12 norm, the product requires applying a safety surface according to the product's free fall height. |              |