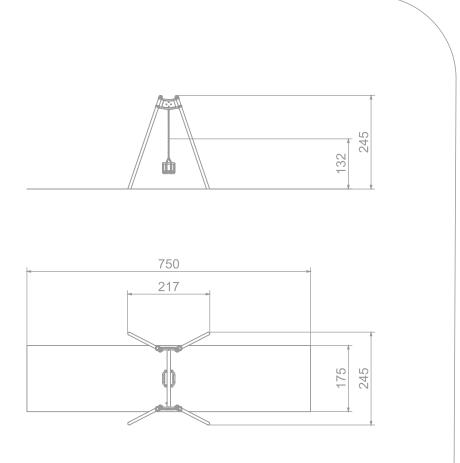

## INFORMATION ABOUT THE PRODUCT

| Dimensions                                                                                                                       | 217 x 245 cm |
|----------------------------------------------------------------------------------------------------------------------------------|--------------|
| Safety zone                                                                                                                      | 750 x 175 cm |
| Safety zone area                                                                                                                 | 14 m²        |
| Overall height                                                                                                                   | 245 cm       |
| Free fall height                                                                                                                 | 132 cm       |
| Amount of users                                                                                                                  | 1            |
| Product complies with EN 1176-1:2017-12                                                                                          | YES          |
| Availability of spare parts                                                                                                      | YES          |
| Age range                                                                                                                        | 1-4          |
| According to EN 1176-1:2017-12 norm, the product requires applying a safety surface according to the product's free fall height. |              |

**SINGLE** 3018

**SCALE 1:100** 