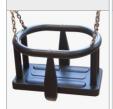

## INFORMATION ABOUT THE PRODUCT

| Dimensions                                                                                                                       | 217 x 245 cm |
|----------------------------------------------------------------------------------------------------------------------------------|--------------|
| Safety zone                                                                                                                      | 750 x 175 cm |
| Safety zone area                                                                                                                 | 14 m²        |
| Overall height                                                                                                                   | 245 cm       |
| Free fall height                                                                                                                 | 132 cm       |
| Amount of users                                                                                                                  | 1            |
| Product complies with EN 1176-1:2017-12                                                                                          | YES          |
| Availability of spare parts                                                                                                      | YES          |
| Age range                                                                                                                        | 1-4          |
| According to EN 1176-1:2017-12 norm, the product requires applying a safety surface according to the product's free fall height. |              |