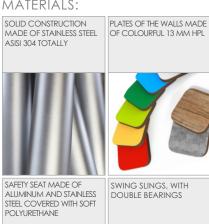

mount of users                                                                                                                  | 1            |
| Product complies with EN 1176-1:2017-12                                                                                          | YES          |
| Availability of spare parts                                                                                                      | YES          |
| Age range                                                                                                                        | 1-4          |
| According to EN 1176-1:2017-12 norm, the product requires applying a safety surface according to the product's free fall height. |              |











**SINGLE** 3018



**SCALE 1:100** 

## MATERIALS:









POST ENDINGS FINISHED WITH SOFT EPDM RUBBER