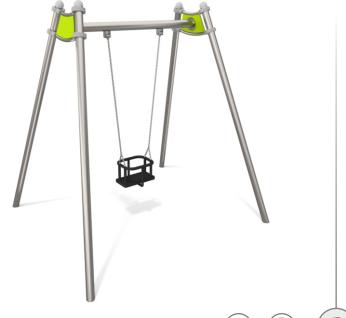

## INFORMATION ABOUT THE PRODUCT

| Dimensions                                                                                                                       | 217 x 245 cm |
|----------------------------------------------------------------------------------------------------------------------------------|--------------|
| Safety zone                                                                                                                      | 750 x 175 cm |
| Safety zone area                                                                                                                 | 14 m²        |
| Overall height                                                                                                                   | 245 cm       |
| Free fall height                                                                                                                 | 132 cm       |
| Amount of users                                                                                                                  | 1            |
| Product complies with EN 1176-1:2017-12                                                                                          | YES          |
| Availability of spare parts                                                                                                      | YES          |
| Age range                                                                                                                        | 1-4          |
| According to EN 1176-1:2017-12 norm, the product requires applying a safety surface according to the product's free fall height. |              |

**SINGLE** 3018

**SCALE 1:100** 

## MATERIALS:

POST ENDINGS FINISHED WITH SOFT EPDM RUBBER