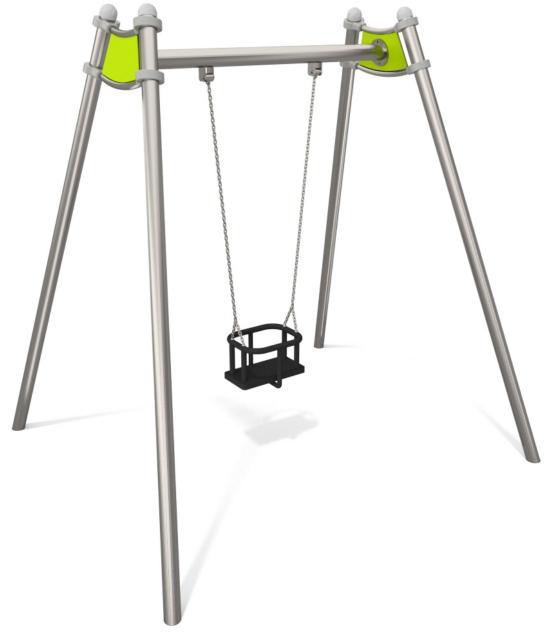

## INFORMATION ABOUT THE PRODUCT

| Dimensions                                                                                                                       | 217 x 245 cm |
|----------------------------------------------------------------------------------------------------------------------------------|--------------|
| Safety zone                                                                                                                      | 750 x 175 cm |
| Safety zone area                                                                                                                 | 14 m²        |
| Overall height                                                                                                                   | 245 cm       |
| Free fall height                                                                                                                 | 132 cm       |
| Amount of users                                                                                                                  | 1            |
| Product complies with EN 1176-1:2017-12                                                                                          | YES          |
| Availability of spare parts                                                                                                      | YES          |
| Age range                                                                                                                        | 1-4          |
| According to EN 1176-1:2017-12 norm, the product requires applying a safety surface according to the product's free fall height. |              |