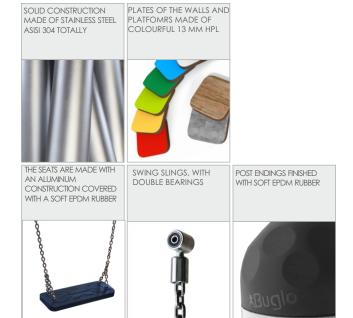

| 128 cm       |
| Amount of users                                                                                                                  | 2            |
| Product complies with EN 1176-1:2017-12                                                                                          | YES          |
| Availability of spare parts                                                                                                      | YES          |
| Age range                                                                                                                        | 3-12         |
| According to EN 1176-1:2017-12 norm, the product requires applying a safety surface according to the product's free fall height. |              |





3020



## MATERIALS:





**SINGLE**