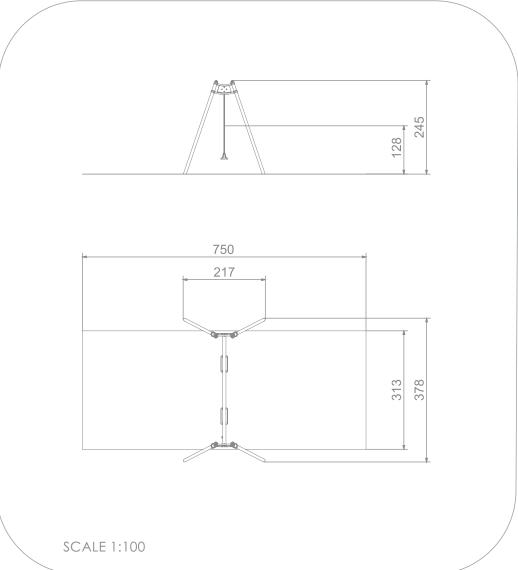

## INFORMATION ABOUT THE PRODUCT

| Dimensions                                                                                                                       | 217 x 378 cm |
|----------------------------------------------------------------------------------------------------------------------------------|--------------|
| Safety zone                                                                                                                      | 750 x 313 cm |
| Safety zone area                                                                                                                 | 24 m²        |
| Overall height                                                                                                                   | 245 cm       |
| Free fall height                                                                                                                 | 128 cm       |
| Amount of users                                                                                                                  | 2            |
| Product complies with EN 1176-1:2017-12                                                                                          | YES          |
| Availability of spare parts                                                                                                      | YES          |
| Age range                                                                                                                        | 3-12         |
| According to EN 1176-1:2017-12 norm, the product requires applying a safety surface according to the product's free fall height. |              |