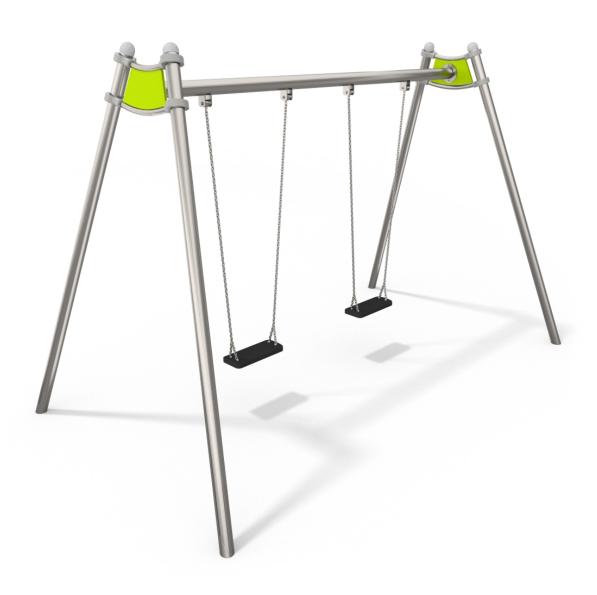

## INFORMATION ABOUT THE PRODUCT

| Dimensions                                                                                                                       | 217 x 378 cm |
|----------------------------------------------------------------------------------------------------------------------------------|--------------|
| Safety zone                                                                                                                      | 750 x 313 cm |
| Safety zone area                                                                                                                 | 24 m²        |
| Overall height                                                                                                                   | 245 cm       |
| Free fall height                                                                                                                 | 128 cm       |
| Amount of users                                                                                                                  | 2            |
| Product complies with EN 1176-1:2017-12                                                                                          | YES          |
| Availability of spare parts                                                                                                      | YES          |
| Age range                                                                                                                        | 3-12         |
| According to EN 1176-1:2017-12 norm, the product requires applying a safety surface according to the product's free fall height. |              |