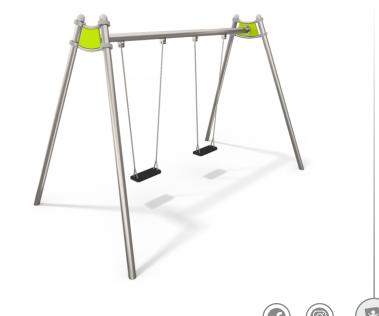

## INFORMATION ABOUT THE PRODUCT

| Dimensions                                                                                                                       | 217 x 378 cm |
|----------------------------------------------------------------------------------------------------------------------------------|--------------|
| Safety zone                                                                                                                      | 750 x 313 cm |
| Safety zone area                                                                                                                 | 24 m²        |
| Overall height                                                                                                                   | 245 cm       |
| Free fall height                                                                                                                 | 128 cm       |
| Amount of users                                                                                                                  | 2            |
| Product complies with EN 1176-1:2017-12                                                                                          | YES          |
| Availability of spare parts                                                                                                      | YES          |
| Age range                                                                                                                        | 3-12         |
| According to EN 1176-1:2017-12 norm, the product requires applying a safety surface according to the product's free fall height. |              |