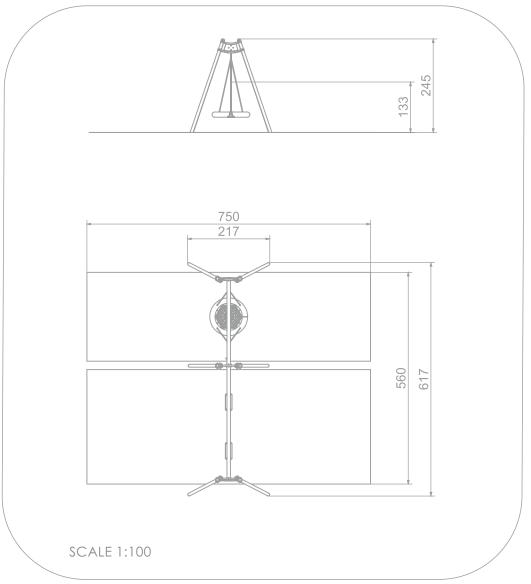

## INFORMATION ABOUT THE PRODUCT

| Dimensions                                                                                                                       | 217 x 617 cm |
|----------------------------------------------------------------------------------------------------------------------------------|--------------|
| Safety zone                                                                                                                      | 750 x 560 cm |
| Safety zone area                                                                                                                 | 41 m²        |
| Overall height                                                                                                                   | 245 cm       |
| Free fall height                                                                                                                 | 133 cm       |
| Amount of users                                                                                                                  | 6            |
| Product complies with EN 1176-1:2017-12                                                                                          | YES          |
| Availability of spare parts                                                                                                      | YES          |
| Age range                                                                                                                        | 3-12         |
| According to EN 1176-1:2017-12 norm, the product requires applying a safety surface according to the product's free fall height. |              |