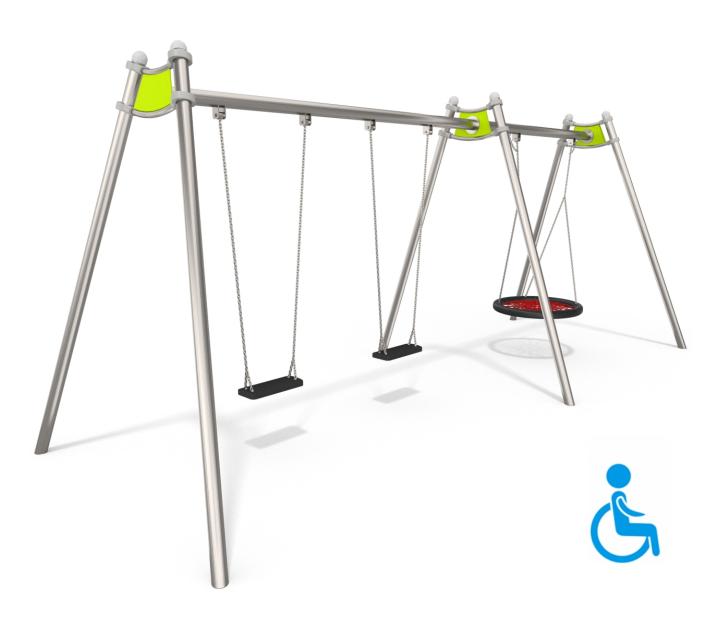

## INFORMATION ABOUT THE PRODUCT

| Dimensions                                                                                                                       | 217 x 617 cm |
|----------------------------------------------------------------------------------------------------------------------------------|--------------|
| Safety zone                                                                                                                      | 750 x 560 cm |
| Safety zone area                                                                                                                 | 41 m²        |
| Overall height                                                                                                                   | 245 cm       |
| Free fall height                                                                                                                 | 133 cm       |
| Amount of users                                                                                                                  | 6            |
| Product complies with EN 1176-1:2017-12                                                                                          | YES          |
| Availability of spare parts                                                                                                      | YES          |
| Age range                                                                                                                        | 3-12         |
| According to EN 1176-1:2017-12 norm, the product requires applying a safety surface according to the product's free fall height. |              |