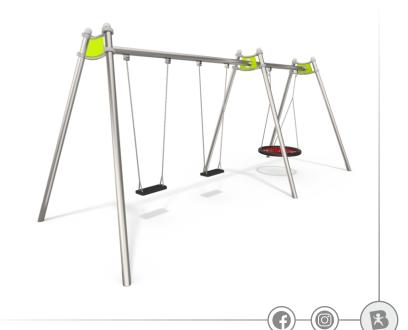

## INFORMATION ABOUT THE PRODUCT

| Dimensions                                                                                                                       | 217 x 617 cm |
|----------------------------------------------------------------------------------------------------------------------------------|--------------|
| Safety zone                                                                                                                      | 750 x 560 cm |
| Safety zone area                                                                                                                 | 41 m²        |
| Overall height                                                                                                                   | 245 cm       |
| Free fall height                                                                                                                 | 133 cm       |
| Amount of users                                                                                                                  | 6            |
| Product complies with EN 1176-1:2017-12                                                                                          | YES          |
| Availability of spare parts                                                                                                      | YES          |
| Age range                                                                                                                        | 3-12         |
| According to EN 1176-1:2017-12 norm, the product requires applying a safety surface according to the product's free fall height. |              |