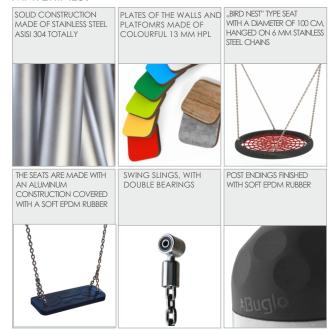

| 133 cm       |
| Amount of users                                                                                                                  | 6            |
| Product complies with EN 1176-1:2017-12                                                                                          | YES          |
| Availability of spare parts                                                                                                      | YES          |
| Age range                                                                                                                        | 3-12         |
| According to EN 1176-1:2017-12 norm, the product requires applying a safety surface according to the product's free fall height. |              |





3021

## **SINGLE**



## MATERIALS: