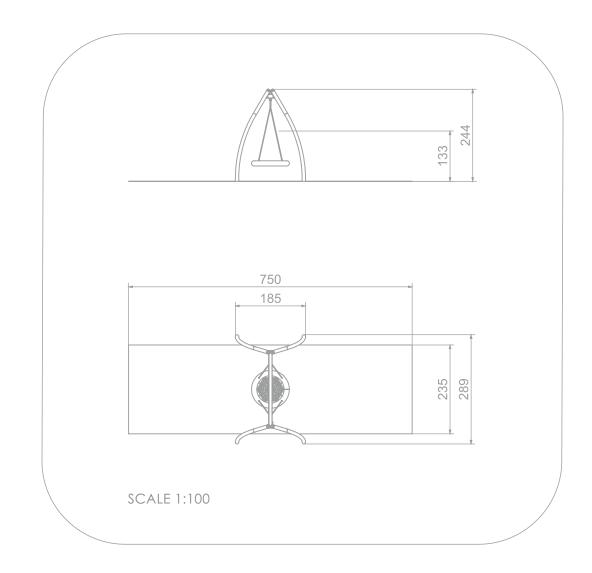

## INFORMATION ABOUT THE PRODUCT

| Dimensions                                                                                                                          | 185 x 289 cm |  |
|-------------------------------------------------------------------------------------------------------------------------------------|--------------|--|
| Safety zone                                                                                                                         | 750 x 235 cm |  |
| Safety zone area                                                                                                                    | 18 m²        |  |
| Overall height                                                                                                                      | 244 cm       |  |
| Free fall height                                                                                                                    | 133 cm       |  |
| Amount of users                                                                                                                     | 4            |  |
| Product complies with EN 1176-1:2017-12                                                                                             | YES          |  |
| Availability of spare parts                                                                                                         | YES          |  |
| Age range                                                                                                                           | 3-12         |  |
| According to EN 1176-1:2017-12 norm, the product requires applying a safety surface according to the<br>product's free fall height. |              |  |
|                                                                                                                                     |              |  |