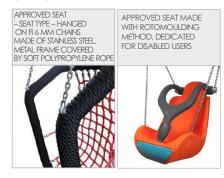

MATERIALS:

| MATERIALS.                                                                                |                                                                                                 |
|-------------------------------------------------------------------------------------------|-------------------------------------------------------------------------------------------------|
| SOLID CONSTRUCTION<br>MADE OF BLACK STEEL<br>IS235JR, CLEANED THE<br>SANDBLASTING PROCESS | "BIRD NEST" TYPE SEAT<br>WITH A DIAMETER OF 100 CM,<br>HANGED ON 6 MM STAINLESS<br>STEEL CHAINS |
|                                                                                           |                                                                                                 |
| POST ENDINGS FINISHED WITH<br>SOFT EPDM RUBBER                                            | SWING SLINGS, WITH<br>DOUBLE BEARINGS                                                           |
| ABuglo                                                                                    |                                                                                                 |