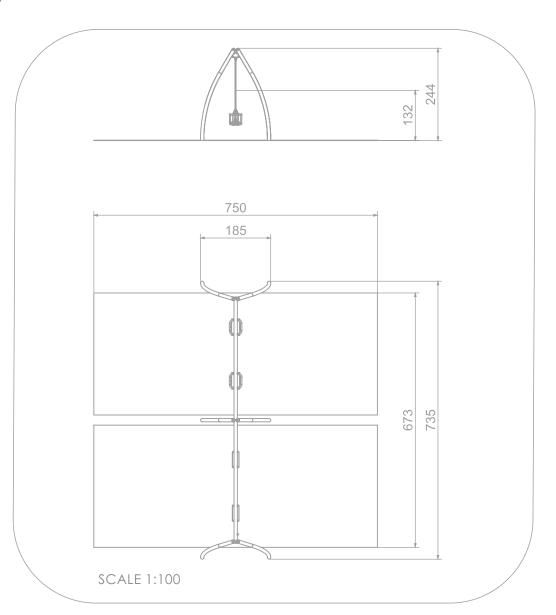

### INFORMATION ABOUT THE PRODUCT

| Dimensions                                                                                                                          | 185 x 735 cm      |  |
|-------------------------------------------------------------------------------------------------------------------------------------|-------------------|--|
| Safety zone                                                                                                                         | 750 x 673 cm      |  |
| Safety zone area                                                                                                                    | 49 m <sup>2</sup> |  |
| Overall height                                                                                                                      | 244 cm            |  |
| Free fall height                                                                                                                    | 132 cm            |  |
| Amount of users                                                                                                                     | 4                 |  |
| Product complies with EN 1176-1:2017-12                                                                                             | YES               |  |
| Availability of spare parts                                                                                                         | YES               |  |
| Age range                                                                                                                           | 1-12              |  |
| According to EN 1176-1:2017-12 norm, the product requires applying a safety surface according to the<br>product's free fall height. |                   |  |