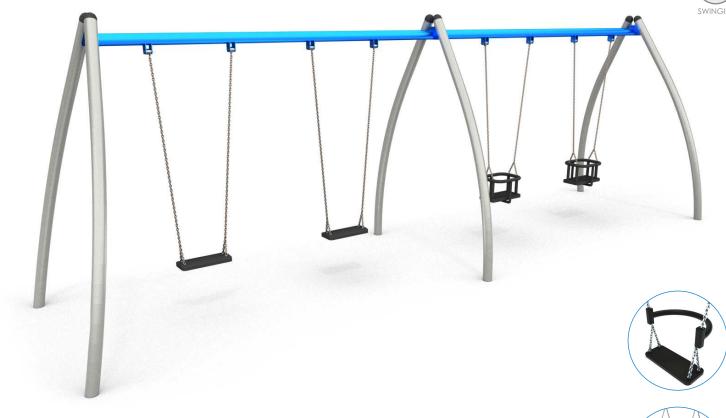

### INFORMATION ABOUT THE PRODUCT

| Dimensions                                                                                                                          | 185 x 735 cm      |  |
|-------------------------------------------------------------------------------------------------------------------------------------|-------------------|--|
| Safety zone                                                                                                                         | 750 x 673 cm      |  |
| Safety zone area                                                                                                                    | 49 m <sup>2</sup> |  |
| Overall height                                                                                                                      | 244 cm            |  |
| Free fall height                                                                                                                    | 132 cm            |  |
| Amount of users                                                                                                                     | 4                 |  |
| Product complies with EN 1176-1:2017-12                                                                                             | YES               |  |
| Availability of spare parts                                                                                                         | YES               |  |
| Age range                                                                                                                           | 1-12              |  |
| According to EN 1176-1:2017-12 norm, the product requires applying a safety surface according to the<br>product's free fall height. |                   |  |