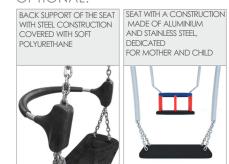

#### MATERIALS:

| SOLID CONSTRUCTION                           | THE SEATS ARE MADE WITH |                         |
|----------------------------------------------|-------------------------|-------------------------|
| MADE OF BLACK STEEL                          | AN ALUMINUM             |                         |
| IS235JR, CLEANED THE<br>SANDBLASTING PROCESS | CONSTRUCTION COVERED    |                         |
| SANDBLASTING PROCESS                         | WITH A SOFT EPDM RUBBER |                         |
|                                              | - W                     |                         |
|                                              | 8                       |                         |
|                                              | 8                       |                         |
|                                              | 8                       |                         |
| 10                                           | 8                       |                         |
| and a start                                  |                         |                         |
|                                              |                         |                         |
|                                              | 3                       |                         |
|                                              |                         |                         |
| POST ENDINGS FINISHED WITH                   | SWING SLINGS, WITH      | SAFETY SEAT MADE OF     |
| SOFT EPDM RUBBER                             | DOUBLE BEARINGS         | ALUMINUM AND STAINLESS  |
|                                              | DOODEL DEMINITOO        |                         |
|                                              |                         | STEEL COVERED WITH SOFT |
|                                              | DOUBLE BEAKINGS         |                         |
|                                              |                         | STEEL COVERED WITH SOFT |
| 685                                          |                         | STEEL COVERED WITH SOFT |
| Buglo                                        |                         | STEEL COVERED WITH SOFT |
| 68                                           |                         | STEEL COVERED WITH SOFT |