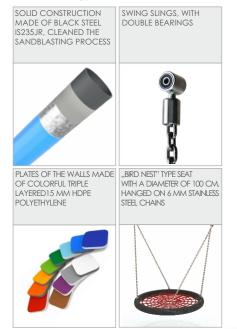

|
| Amount of users                                                                                                                  | 4            |
| Product complies with EN 1176-1:2017-12                                                                                          | YES          |
| Availability of spare parts                                                                                                      | YES          |
| Age range                                                                                                                        | 3-12         |
| According to EN 1176-1:2017-12 norm, the product requires applying a safety surface according to the product's free fall height. |              |







## 3030

### **SINGLE**



#### MATERIALS: