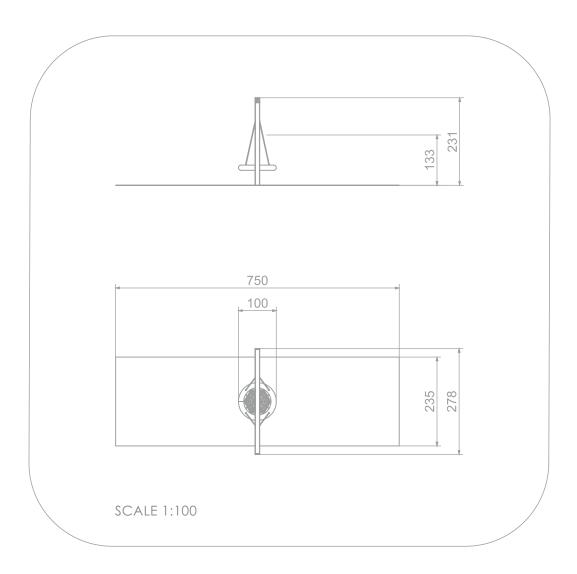

#### INFORMATION ABOUT THE PRODUCT

| Dimensions                                                                                                                       | 100 x 278 cm |
|----------------------------------------------------------------------------------------------------------------------------------|--------------|
| Safety zone                                                                                                                      | 750 x 235 cm |
| Safety zone area                                                                                                                 | 18 m²        |
| Overall height                                                                                                                   | 231 cm       |
| Free fall height                                                                                                                 | 133 cm       |
| Amount of users                                                                                                                  | 4            |
| Product complies with EN 1176-1:2017-12                                                                                          | YES          |
| Availability of spare parts                                                                                                      | YES          |
| Age range                                                                                                                        | 3-12         |
| According to EN 1176-1:2017-12 norm, the product requires applying a safety surface according to the product's free fall height. |              |