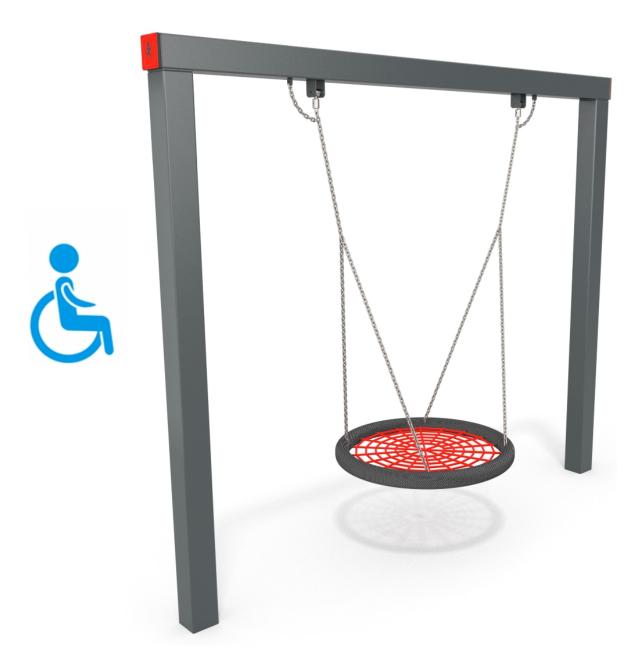

# 3030







#### INFORMATION ABOUT THE PRODUCT

| Dimensions                                                                                                                       | 100 x 278 cm |
|----------------------------------------------------------------------------------------------------------------------------------|--------------|
| Safety zone                                                                                                                      | 750 x 235 cm |
| Safety zone area                                                                                                                 | 18 m²        |
| Overall height                                                                                                                   | 231 cm       |
| Free fall height