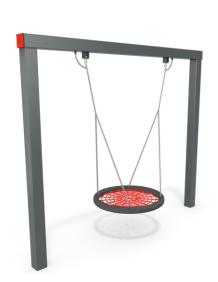

|
| Amount of users                                                                                                                  | 4            |
| Product complies with EN 1176-1:2017-12                                                                                          | YES          |
| Availability of spare parts                                                                                                      | YES          |
| Age range                                                                                                                        | 3-12         |
| According to EN 1176-1:2017-12 norm, the product requires applying a safety surface according to the product's free fall height. |              |







## 3030

### **SINGLE**



#### MATERIALS: