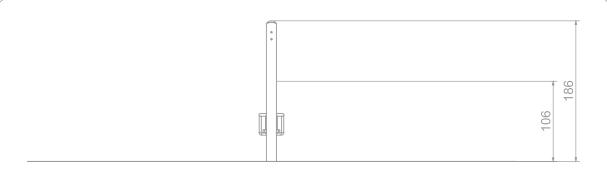

## INFORMATION ABOUT THE PRODUCT

| Dimensions                                                                                                                       | 33 x 300 cm  |
|----------------------------------------------------------------------------------------------------------------------------------|--------------|
| Safety zone                                                                                                                      | 645 x 175 cm |
| Safety zone area                                                                                                                 | 12 m²        |
| Overall height                                                                                                                   | 186 cm       |
| Free fall height                                                                                                                 | 106 cm       |
| Amount of users                                                                                                                  | 1            |
| Product complies with EN 1176-1:2017-12                                                                                          | YES          |
| Availability of spare parts                                                                                                      | YES          |
| Age range                                                                                                                        | 1-4          |
| According to EN 1176-1:2017-12 norm, the product requires applying a safety surface according to the product's free fall height. |              |