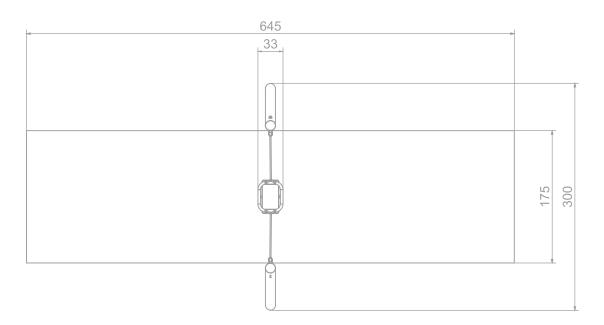

## INFORMATION ABOUT THE PRODUCT

| Dimensions                                                                                                                       | 33 x 300 cm  |
|----------------------------------------------------------------------------------------------------------------------------------|--------------|
| Safety zone                                                                                                                      | 645 x 175 cm |
| Safety zone area                                                                                                                 | 12 m²        |
| Overall height                                                                                                                   | 186 cm       |
| Free fall height                                                                                                                 | 106 cm       |
| Amount of users                                                                                                                  | 1            |
| Product complies with EN 1176-1:2017-12                                                                                          | YES          |
| Availability of spare parts                                                                                                      | YES          |
| Age range                                                                                                                        | 1-4          |
| According to EN 1176-1:2017-12 norm, the product requires applying a safety surface according to the product's free fall height. |              |