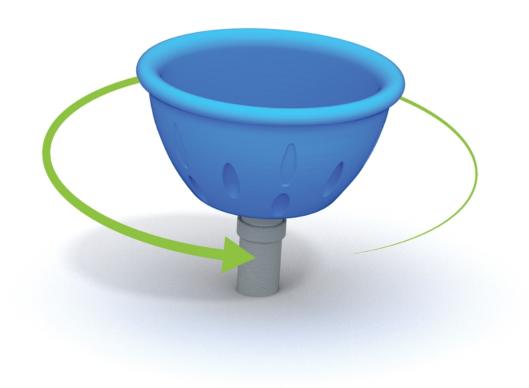

## MATERIALS:

SOLID CONSTRUCTION MADE OF BLACK STEEL IS235JR, CLEANED THE SANDBLASTING PROCESS CAROUSEL SEAT MADE OF POLYETHYLENE, ROTATIONALLY MOLDED DIAMETER OF THE SEAT : 55 CM

SCALE 1:50