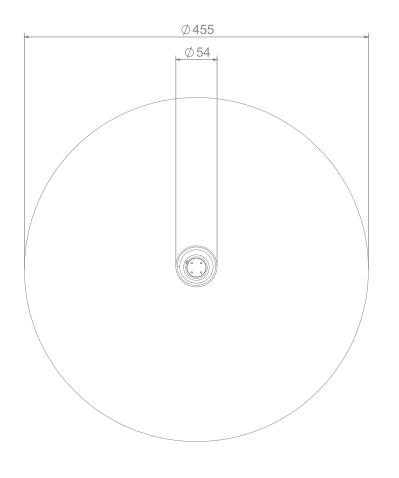

## INFORMATION ABOUT THE PRODUCT

| Dimensions:                                                                                                                         | 54 x 54 cm   |
|-------------------------------------------------------------------------------------------------------------------------------------|--------------|
| Safety zone:                                                                                                                        | 455 x 455 cm |
| Safety zone area                                                                                                                    | 17 m²        |
| Overall height                                                                                                                      | 52 cm        |
| Free fall height                                                                                                                    | 52 cm        |
| Amount of users                                                                                                                     | 1            |
| Product complies with EN 1176-1:2017-12                                                                                             | YES          |
| Availability of spare parts                                                                                                         | YES          |
| Age range                                                                                                                           | 3-12         |
| According to PN-EN 1176-1:2017-12 norm, the product requires applying a safety surface according to the product's free fall height. |              |