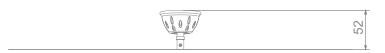

## INFORMATION ABOUT THE PRODUCT

| Dimensions:                                                                                                                         | 54 x 54 cm   |
|-------------------------------------------------------------------------------------------------------------------------------------|--------------|
| Safety zone:                                                                                                                        | 455 x 455 cm |
| Safety zone area                                                                                                                    | 17 m²        |
| Overall height                                                                                                                      | 52 cm        |
| Free fall height                                                                                                                    | 52 cm        |
| Amount of users                                                                                                                     | 1            |
| Product complies with EN 1176-1:2017-12                                                                                             | YES          |
| Availability of spare parts                                                                                                         | YES          |
| Age range                                                                                                                           | 3-12         |
| According to PN-EN 1176-1:2017-12 norm, the product requires applying a safety surface according to the product's free fall height. |              |