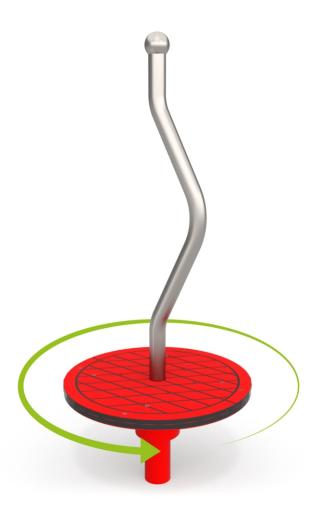

4014

## INFORMATION ABOUT THE PRODUCT

| Dimensions:                                                                                                                         | 50 x 50 cm        |
|-------------------------------------------------------------------------------------------------------------------------------------|-------------------|
| Safety zone:                                                                                                                        | 350 x 350 cm      |
| Safety zone area                                                                                                                    | 10 m <sup>2</sup> |
| Overall height                                                                                                                      | 117 cm            |
| Free fall height                                                                                                                    | 29 cm             |
| Amount of users                                                                                                                     | 1                 |
| Product complies with EN 1176-1:2017-12                                                                                             | YES               |
| Availability of spare parts                                                                                                         | YES               |
| Age range                                                                                                                           | 3-12              |
| According to PN-EN 1176-1:2017-12 norm, the product requires applying a safety surface according to the product's free fall height. |                   |

## MATERIALS:

SOLID CONSTRUCTION
MADE OF BLACK STEEL
IS235JR, CLEANED THE
SANDBLASTING PROCESS

PLATFOMRS MADE OF
COLOURFUL 13 MM HPL