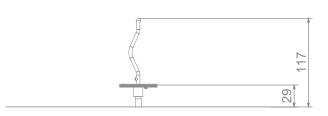

## INFORMATION ABOUT THE PRODUCT

| Dimensions:                                                                                                                         | 50 x 50 cm        |
|-------------------------------------------------------------------------------------------------------------------------------------|-------------------|
| Safety zone:                                                                                                                        | 350 x 350 cm      |
| Safety zone area                                                                                                                    | 10 m <sup>2</sup> |
| Overall height                                                                                                                      | 117 cm            |
| Free fall height                                                                                                                    | 29 cm             |
| Amount of users                                                                                                                     | 1                 |
| Product complies with EN 1176-1:2017-12                                                                                             | YES               |
| Availability of spare parts                                                                                                         | YES               |
| Age range                                                                                                                           | 3-12              |
| According to PN-EN 1176-1:2017-12 norm, the product requires applying a safety surface according to the product's free fall height. |                   |