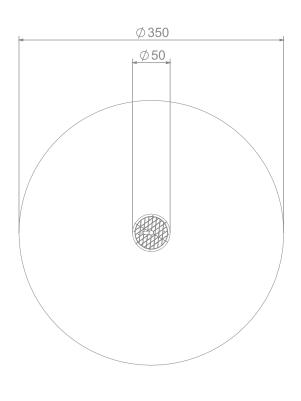

## INFORMATION ABOUT THE PRODUCT

| Dimensions:                                                                                                                         | 50 x 50 cm        |
|-------------------------------------------------------------------------------------------------------------------------------------|-------------------|
| Safety zone:                                                                                                                        | 350 x 350 cm      |
| Safety zone area                                                                                                                    | 10 m <sup>2</sup> |
| Overall height                                                                                                                      | 117 cm            |
| Free fall height                                                                                                                    | 29 cm             |
| Amount of users                                                                                                                     | 1                 |
| Product complies with EN 1176-1:2017-12                                                                                             | YES               |
| Availability of spare parts                                                                                                         | YES               |
| Age range                                                                                                                           | 3-12              |
| According to PN-EN 1176-1:2017-12 norm, the product requires applying a safety surface according to the product's free fall height. |                   |