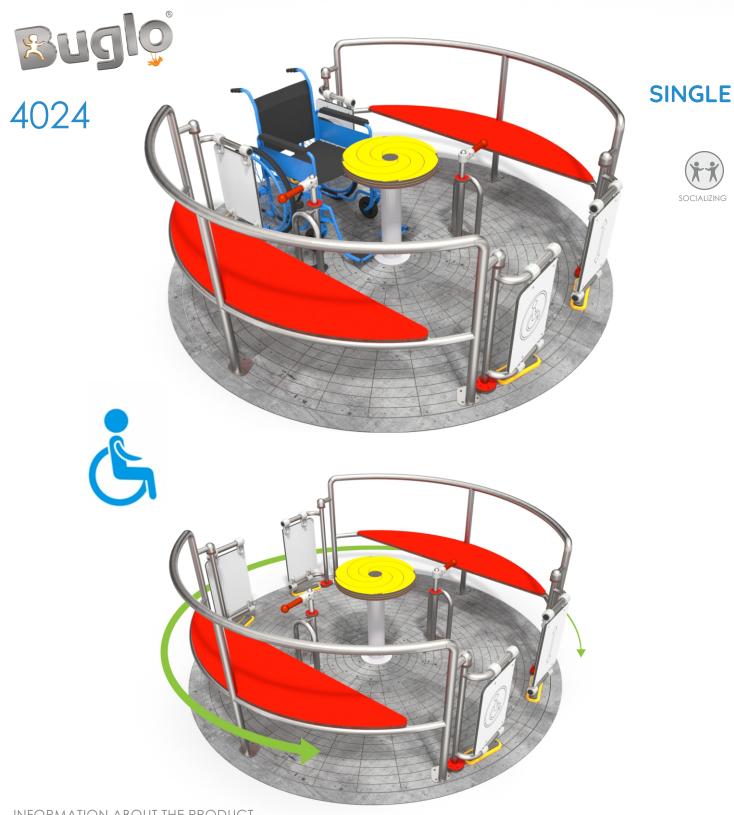

## INFORMATION ABOUT THE PRODUCT

| Dimensions:                                                                                                                            | 249 x 249 cm         |
|----------------------------------------------------------------------------------------------------------------------------------------|----------------------|
| Safety zone:                                                                                                                           | 649 x 649 cm         |
| Safety zone area                                                                                                                       | 28,21 m <sup>2</sup> |
| Overall height                                                                                                                         | 89 cm                |
| Free fall height                                                                                                                       | 89 cm                |
| Amount of users                                                                                                                        | 12                   |
| Product complies with EN 1176-1:2017-12                                                                                                | YES                  |
| Availability of spare parts                                                                                                            | YES                  |
| Age range                                                                                                                              | 3-12                 |
| According to PN-EN 1176-1:2017-12 norm, the product requires applying a safety surface according to the<br>product's free fall height. |                      |