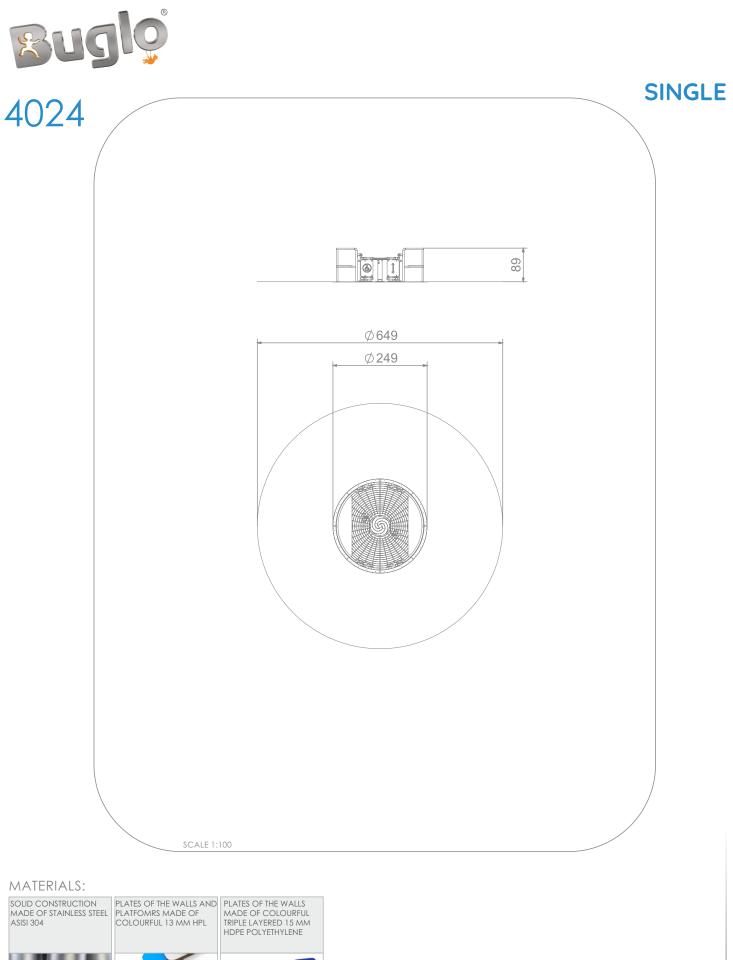

## INFORMATION ABOUT THE PRODUCT

| Dimensions:                                                                                                                            | 249 x 249 cm         |
|----------------------------------------------------------------------------------------------------------------------------------------|----------------------|
| Safety zone:                                                                                                                           | 649 x 649 cm         |
| Safety zone area                                                                                                                       | 28,21 m <sup>2</sup> |
| Overall height                                                                                                                         | 89 cm                |
| Free fall height                                                                                                                       | 89 cm                |
| Amount of users                                                                                                                        | 12                   |
| Product complies with EN 1176-1:2017-12                                                                                                | YES                  |
| Availability of spare parts                                                                                                            | YES                  |
| Age range                                                                                                                              | 3-12                 |
| According to PN-EN 1176-1:2017-12 norm, the product requires applying a safety surface according to the<br>product's free fall height. |                      |