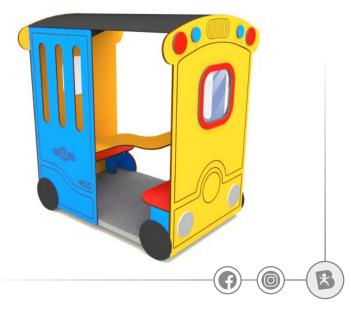

## INFORMATION ABOUT THE PRODUCT

| Dimensions                                                                                                                          | 102 x 128 cm |
|-------------------------------------------------------------------------------------------------------------------------------------|--------------|
| Safety zone                                                                                                                         | 402 x 428 cm |
| Safety zone area                                                                                                                    | 16 m²        |
| Overall height                                                                                                                      | 142 cm       |
| Free fall height                                                                                                                    | 55 cm        |
| Amount of users                                                                                                                     | 4            |
| Product complies with EN 1176-1:2017-12                                                                                             | YES          |
| Availability of spare parts                                                                                                         | YES          |
| Age range                                                                                                                           | 3-12         |
| According to EN 1176-1:2017-12 norm, the product requires applying a safety surface according to the<br>product's free fall height. |              |