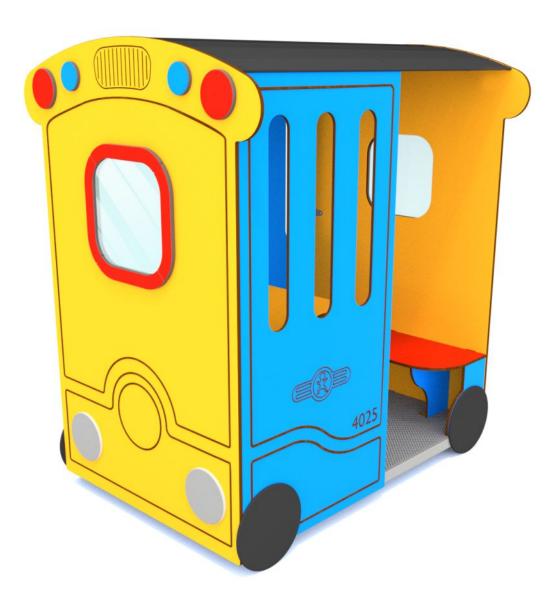

## INFORMATION ABOUT THE PRODUCT

| Dimensions                                                                                                                          | 102 x 128 cm |
|-------------------------------------------------------------------------------------------------------------------------------------|--------------|
| Safety zone                                                                                                                         | 402 x 428 cm |
| Safety zone area                                                                                                                    | 16 m²        |
| Overall height                                                                                                                      | 142 cm       |
| Free fall height                                                                                                                    | 55 cm        |
| Amount of users                                                                                                                     | 4            |
| Product complies with EN 1176-1:2017-12                                                                                             | YES          |
| Availability of spare parts                                                                                                         | YES          |
| Age range                                                                                                                           | 3-12         |
| According to EN 1176-1:2017-12 norm, the product requires applying a safety surface according to the<br>product's free fall height. |              |