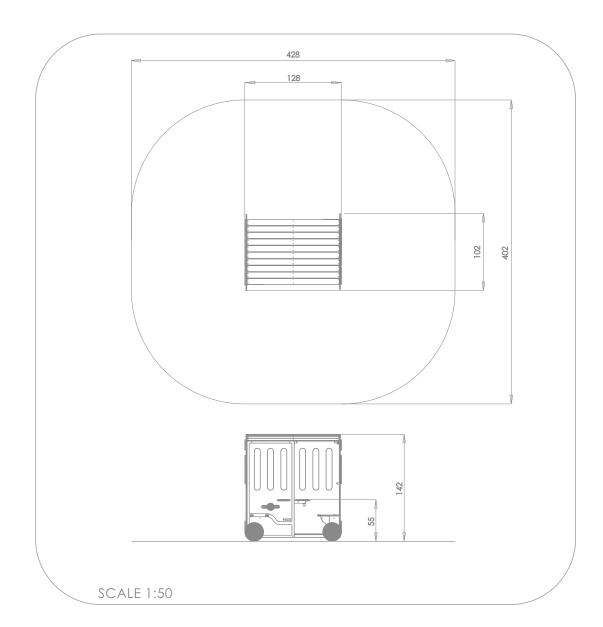

## INFORMATION ABOUT THE PRODUCT

| Dimensions                                                                                                                          | 102 x 128 cm |
|-------------------------------------------------------------------------------------------------------------------------------------|--------------|
| Safety zone                                                                                                                         | 402 x 428 cm |
| Safety zone area                                                                                                                    | 16 m²        |
| Overall height                                                                                                                      | 142 cm       |
| Free fall height                                                                                                                    | 55 cm        |
| Amount of users                                                                                                                     | 4            |
| Product complies with EN 1176-1:2017-12                                                                                             | YES          |
| Availability of spare parts                                                                                                         | YES          |
| Age range                                                                                                                           | 3-12         |
| According to EN 1176-1:2017-12 norm, the product requires applying a safety surface according to the<br>product's free fall height. |              |