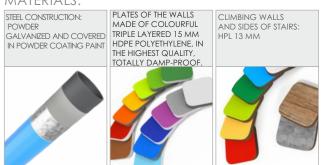

cm        |
| Amount of users                                                                                                                     | 4            |
| Product complies with EN 1176-1:2017-12                                                                                             | YES          |
| Availability of spare parts                                                                                                         | YES          |
| Age range                                                                                                                           | 3-12         |
| According to EN 1176-1:2017-12 norm, the product requires applying a safety surface according to the<br>product's free fall height. |              |







R

0

F



## MATERIALS: