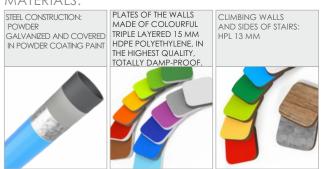

| Age range                                                                                                                        | 3-12         |
|                                                                                                                                                                                                                                                                                                                                                                            | According to EN 1176-1:2017-12 norm, the product requires applying a safety surface according to the product's free fall height. |              |





4030



## **MINI**



## MATERIALS: