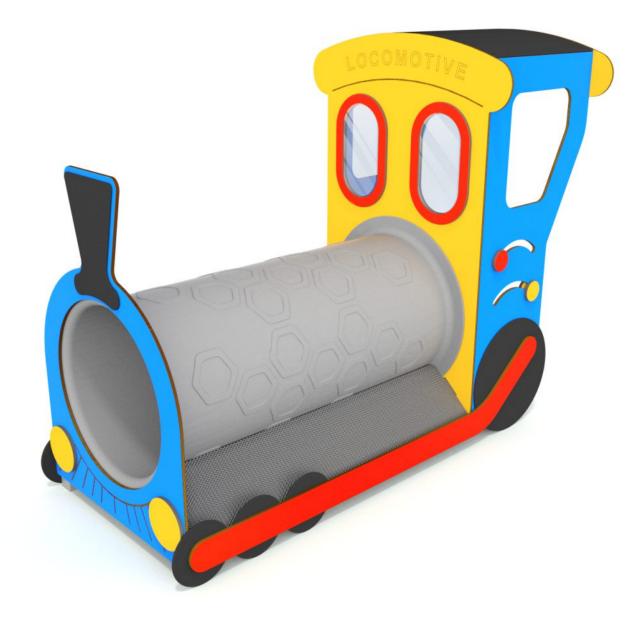

## MINI

SENSORIAL INTEGRATION

## INFORMATION ABOUT THE PRODUCT

| Dimensions 94 x 196 cm  Safety zone 394 x 496 cm  Safety zone area 18 m²  Overall height 147 cm  Free fall height 75 cm  Amount of users 4  Product complies with EN 1176-1:2017-12 YES  Availability of spare parts YES  Age range 3-12  According to EN 1176-1:2017-12 norm, the product requires applying a safety surface according to the product's free fall height. |                                                                                                                                  |              |
|----------------------------------------------------------------------------------------------------------------------------------------------------------------------------------------------------------------------------------------------------------------------------------------------------------------------------------------------------------------------------|----------------------------------------------------------------------------------------------------------------------------------|--------------|
| Safety zone area 18 m²  Overall height 147 cm  Free fall height 75 cm  Amount of users 4  Product complies with EN 1176-1:2017-12 YES  Availability of spare parts YES  Age range 3-12  According to EN 1176-1:2017-12 norm, the product requires applying a safety surface according to the                                                                               | Dimensions                                                                                                                       | 94 x 196 cm  |
| Overall height 147 cm  Free fall height 75 cm  Amount of users 4  Product complies with EN 1176-1:2017-12 YES  Availability of spare parts YES  Age range 3-12  According to EN 1176-1:2017-12 norm, the product requires applying a safety surface according to the                                                                                                       | Safety zone                                                                                                                      | 394 x 496 cm |
| Free fall height 75 cm  Amount of users 4  Product complies with EN 1176-1:2017-12 YES  Availability of spare parts YES  Age range 3-12  According to EN 1176-1:2017-12 norm, the product requires applying a safety surface according to the                                                                                                                              | Safety zone area                                                                                                                 | 18 m²        |
| Amount of users  4  Product complies with EN 1176-1:2017-12  YES  Availability of spare parts  YES  Age range  3-12  According to EN 1176-1:2017-12 norm, the product requires applying a safety surface according to the                                                                                                                                                  | Overall height                                                                                                                   | 147 cm       |
| Product complies with EN 1176-1:2017-12  YES  Availability of spare parts  YES  Age range  3-12  According to EN 1176-1:2017-12 norm, the product requires applying a safety surface according to the                                                                                                                                                                      | Free fall height                                                                                                                 | 75 cm        |
| Availability of spare parts  YES  Age range  3-12  According to EN 1176-1:2017-12 norm, the product requires applying a safety surface according to the                                                                                                                                                                                                                    | Amount of users                                                                                                                  | 4            |
| Age range  3-12  According to EN 1176-1:2017-12 norm, the product requires applying a safety surface according to the                                                                                                                                                                                                                                                      | Product complies with EN 1176-1:2017-12                                                                                          | YES          |
| According to EN 1176-1:2017-12 norm, the product requires applying a safety surface according to the                                                                                                                                                                                                                                                                       | Availability of spare parts                                                                                                      | YES          |
| According to EN 1176-1:2017-12 norm, the product requires applying a safety surface according to the product's free fall height.                                                                                                                                                                                                                                           | Age range                                                                                                                        | 3-12         |
|                                                                                                                                                                                                                                                                                                                                                                            | According to EN 1176-1:2017-12 norm, the product requires applying a safety surface according to the product's free fall height. |              |