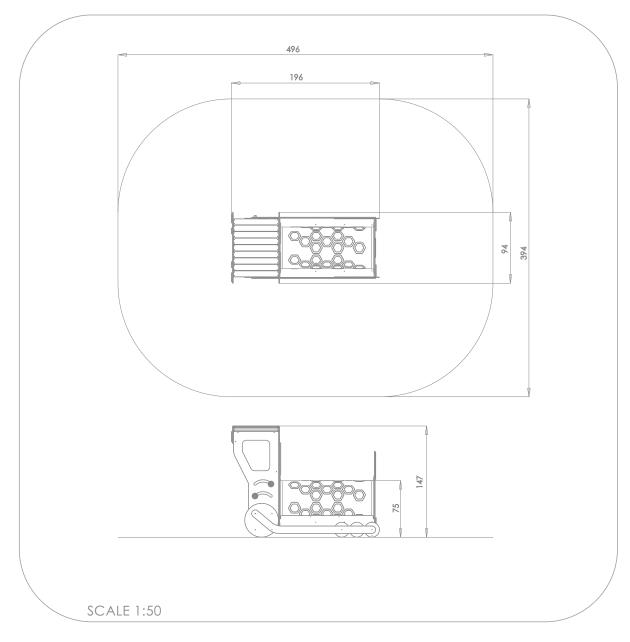

## INFORMATION ABOUT THE PRODUCT

| Dimensions 94 x 196 cm  Safety zone 394 x 496 cm  Safety zone area 18 m²  Overall height 147 cm  Free fall height 75 cm  Amount of users 4  Product complies with EN 1176-1:2017-12 YES  Availability of spare parts YES  Age range 3-12  According to EN 1176-1:2017-12 norm, the product requires applying a safety surface according to the product's free fall height. |                                                                                                                                  |              |
|----------------------------------------------------------------------------------------------------------------------------------------------------------------------------------------------------------------------------------------------------------------------------------------------------------------------------------------------------------------------------|----------------------------------------------------------------------------------------------------------------------------------|--------------|
| Safety zone area 18 m²  Overall height 147 cm  Free fall height 75 cm  Amount of users 4  Product complies with EN 1176-1:2017-12 YES  Availability of spare parts YES  Age range 3-12  According to EN 1176-1:2017-12 norm, the product requires applying a safety surface according to the                                                                               | Dimensions                                                                                                                       | 94 x 196 cm  |
| Overall height 147 cm  Free fall height 75 cm  Amount of users 4  Product complies with EN 1176-1:2017-12 YES  Availability of spare parts YES  Age range 3-12  According to EN 1176-1:2017-12 norm, the product requires applying a safety surface according to the                                                                                                       | Safety zone                                                                                                                      | 394 x 496 cm |
| Free fall height 75 cm  Amount of users 4  Product complies with EN 1176-1:2017-12 YES  Availability of spare parts YES  Age range 3-12  According to EN 1176-1:2017-12 norm, the product requires applying a safety surface according to the                                                                                                                              | Safety zone area                                                                                                                 | 18 m²        |
| Amount of users  4  Product complies with EN 1176-1:2017-12  YES  Availability of spare parts  YES  Age range  3-12  According to EN 1176-1:2017-12 norm, the product requires applying a safety surface according to the                                                                                                                                                  | Overall height                                                                                                                   | 147 cm       |
| Product complies with EN 1176-1:2017-12  YES  Availability of spare parts  YES  Age range  3-12  According to EN 1176-1:2017-12 norm, the product requires applying a safety surface according to the                                                                                                                                                                      | Free fall height                                                                                                                 | 75 cm        |
| Availability of spare parts  YES  Age range  3-12  According to EN 1176-1:2017-12 norm, the product requires applying a safety surface according to the                                                                                                                                                                                                                    | Amount of users                                                                                                                  | 4            |
| Age range  3-12  According to EN 1176-1:2017-12 norm, the product requires applying a safety surface according to the                                                                                                                                                                                                                                                      | Product complies with EN 1176-1:2017-12                                                                                          | YES          |
| According to EN 1176-1:2017-12 norm, the product requires applying a safety surface according to the                                                                                                                                                                                                                                                                       | Availability of spare parts                                                                                                      | YES          |
| According to EN 1176-1:2017-12 norm, the product requires applying a safety surface according to the product's free fall height.                                                                                                                                                                                                                                           | Age range                                                                                                                        | 3-12         |
|                                                                                                                                                                                                                                                                                                                                                                            | According to EN 1176-1:2017-12 norm, the product requires applying a safety surface according to the product's free fall height. |              |