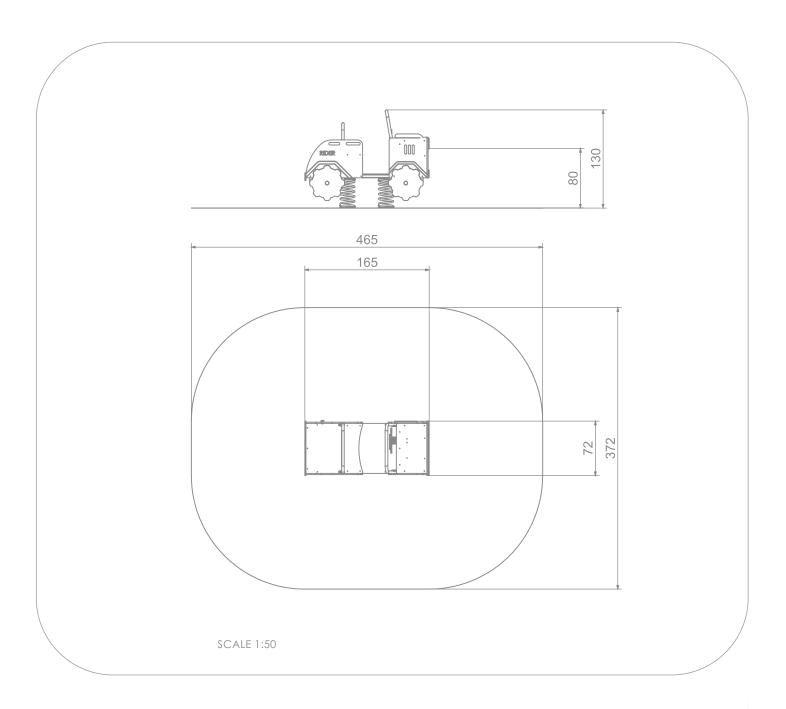

## INFORMATION ABOUT THE PRODUCT

| Dimensions                                                                                              | 72 x 165 cm  |
|---------------------------------------------------------------------------------------------------------|--------------|
| Safety zone                                                                                             | 372 x 465 cm |
| Free space                                                                                              | 16 m²        |
| Overall height                                                                                          | 130 cm       |
| Free fall height                                                                                        | 80           |
| Amount of users                                                                                         | 4            |
| Product complies with PN-EN 1176-1:2017-12                                                              | YES          |
| Availability of spare parts                                                                             | YES          |
| Age range                                                                                               | 1-12         |
| According to PN-EN 1176-1:2017-12 norm, the product requires applying a safety surface according to the |              |
| product's free fall height.                                                                             |              |