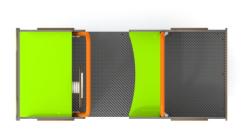

## INFORMATION ABOUT THE PRODUCT

| Dimensions                                                                                              | 72 x 165 cm  |
|---------------------------------------------------------------------------------------------------------|--------------|
| Safety zone                                                                                             | 372 x 465 cm |
| Free space                                                                                              | 16 m²        |
| Overall height                                                                                          | 130 cm       |
| Free fall height                                                                                        | 80           |
| Amount of users                                                                                         | 4            |
| Product complies with PN-EN 1176-1:2017-12                                                              | YES          |
| Availability of spare parts                                                                             | YES          |
| Age range                                                                                               | 1-12         |
| According to PN-EN 1176-1:2017-12 norm, the product requires applying a safety surface according to the |              |
| product's free fall height.                                                                             |              |

## MATERIALS:

PLATES OF THE WALLS MADE OF COLOURFUL TRIPLE LAYERED 15 MM HDPE POLYETHYLENE

SPRINGERS' SPRINGS MADE OF SPRING STEEL COATED WITH POLYESTER PAINT, UV RESISTANT AND QUALICOAT ATTESTED